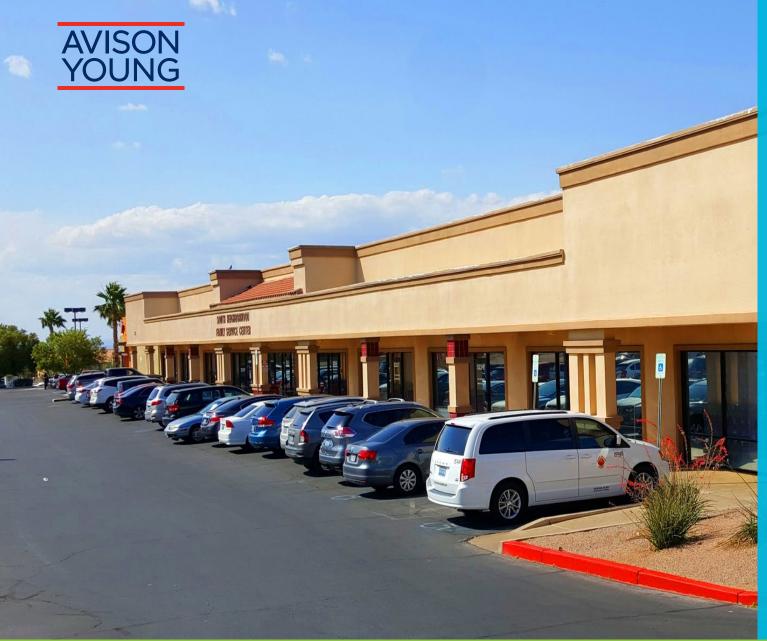

## **FOR LEASE**

15,000 sf building available for lease at Lake Mead Parkway and Burkholder Boulevard just east of Boulder Highway in Henderson. Several anchored retail centers and St. Rose Dominican-Rose de Lima Hospital are located in the neighboring area. The location offers excellent access to I-215 and I-515.

#### **PROPERTY HIGHLIGHTS**

- 3,000 11.958 sf available
- Former Public Works space
- Buildout includes conference room, private offices, break room and restrooms
- Zoned CN (Neighborhhod Commercial)
- Ample parking