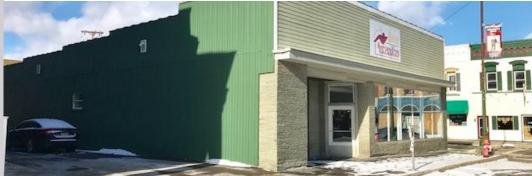

## **2-6 Pulteney Square**Bath, NY

## 6,250 SF Commercial Building in Bath

## **Property Highlights**

High visibility commercial building in downtown business district of Bath:

• 6,250 SF on .14 acre

• Tax ID: 159.13-04-011.000

· Year Built: 1953

 Several improvements have been done to this building and it is priced to sell

## **Location Highlights**

- · Located directly across from Pulteney Park in the center of Bath
- Near the County Court house, other government buildings, attorney offices, banks, and local shops
- Approximately 1 mile from I-86