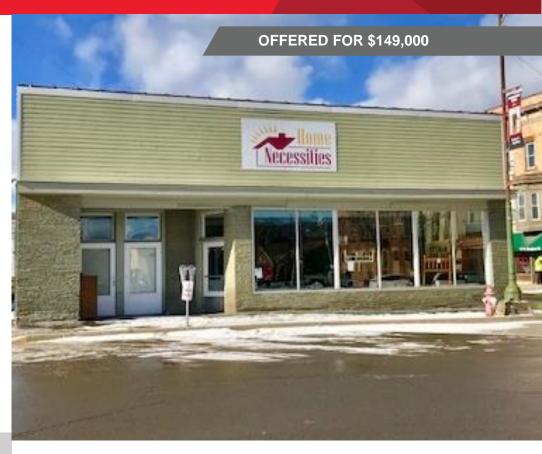

## **2-6 Pulteney Square**Bath, NY

## 6,250 SF Commercial Building in Bath

## **Property Highlights**

High visibility commercial building in downtown business district of Bath:

• 6,250 SF on .14 acre

• Tax ID: 159.13-04-011.000

· Year Built: 1953

 Several improvements have been done to this building and it is priced to sell

## **Location Highlights**

- · Located directly across from Pulteney Park in the center of Bath
- Near the County Court house, other government buildings, attorney offices, banks, and local shops
- Approximately 1 mile from I-86