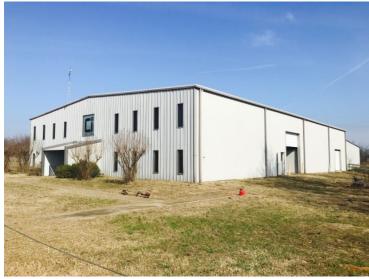

# OFFICE-WAREHOUSE FOR LEASE

Total SF: 14,927 Total Acres: 2.326

Modified Gross: \$5,700.00 Per Month

### **Features**

- +/- 14,927 sf Office / Warehouse
- 2 Story Steel Frame Construction on 2.326 acres;Â Concrete slab
- 3,208 +/- sf heated & cooled space including 3 offices, lobby, break room, storage and 2 restrooms
- Remaining 11,719 +/- sf includes 2 warehouse areas with spacious workshops and second floor with 8 offices, conference room, 1 restroom, 1 full kitchen/utility, with plenty of storage
- 5 OH doors (16', 10') & 1 dock high with 18' eaves
- Up to 10 acre additional yard area available
- Single Phase power but 3 Phase is accessible

Property offers both commercial office/warehouse and yard area on land with a pond. Easily accessible to Dallas/Fort Worth area, Tyler market, and just 10 minutes from Canton. Conveniently located on I-20 service road with great I-20 frontage.Â