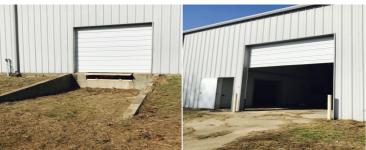

### **Features**

- +/- 14,927 sf Office / Warehouse
- 2 Story Steel Frame Construction on 2.326 acres;Â Concrete slab
- 3,208 +/- sf heated & cooled space including 3 offices, lobby, break room, storage and 2 restrooms
- Remaining 11,719 +/- sf includes 2 warehouse areas with spacious workshops and second floor with 8 offices, conference room, 1 restroom, 1 full kitchen/utility, with plenty of storage
- 5 OH doors (16', 10') & 1 dock high with 18' eaves
- Up to 10 acre additional yard area available
- Single Phase power but 3 Phase is accessible