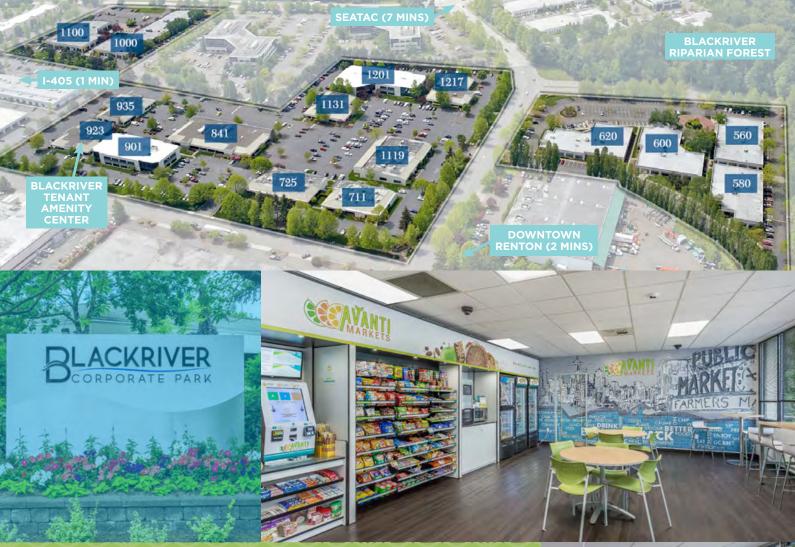

## HIGHLIGHTS

- Parking ratio: 5.0 stalls per 1,000 SF
- 13 buildings with flexible floor plates to accommodate large and small users
- Easy access to I-405, I-5, and SR 167
- Signage opportunities
- Attractive landscaping in a serene location
- Shopping, banks, restaurants, and hotels within one mile
- Unique full-building opportunities
- Nature trail on 100-acre Riparian Woodland Reserve

## CONVENIENTLY LOCATED

#### CONVENIENCE

- Brand new on-site Fitness Center
- Newly renovated Executive Conference Room
- Convenient on-site food selections at Avanti Market
- Tenant Amenity Center with lounge area
- New outdoor pavilion with games, seating and barbecue area
- Fiber optic cable
- Electric Vehicle (EV) Charging Stations