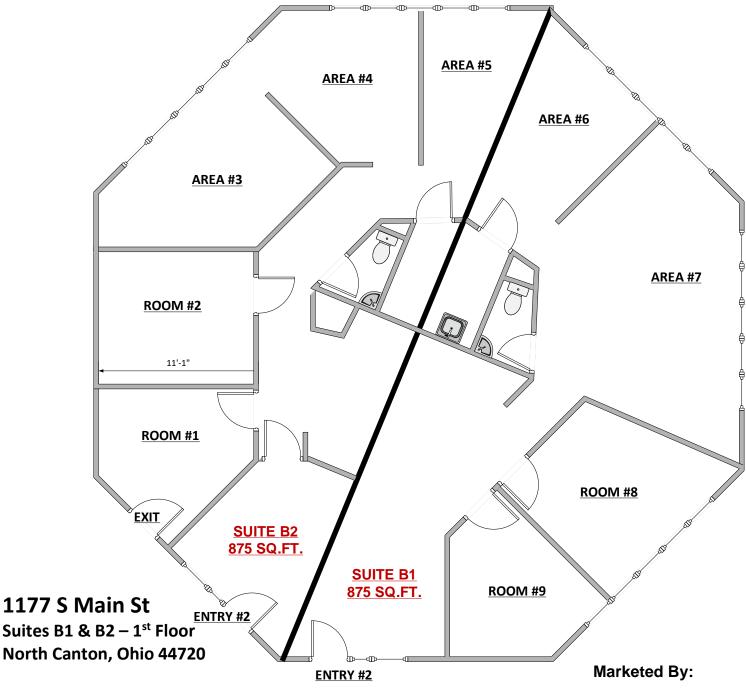

# 875 - 1,750 SQ.FT. OFFICE SPACE FOR LEASE

1177 Main St S, Suites B1 & B2, North Canton, OH, 44720

Directions: I-77 to exit #109B/Everhard Rd., east on Everhard Rd. NW to 'T' at Main, left turn north on Main St. S, property on the northwest corner of Main St. and James St. on left across from Ro's Ice Cream stand.

#### Miscellaneous:

Rail Name:

Nice 2-story atrium w/tile flooring. Common area restrooms. \$12.00 per sq. ft.. Includes water/sewer and trash. Tenant pays gas/electric. No extra charges for snow removal, landscaping, etc. Two (2) adjacent 875 sq.ft. suites. Lease one or both.

#### LEASE INFO

S.F. Avail: 875 875 \$/S.F.: \$12.00 \$12.00 \$/Mo: \$875.00 \$875.00

Terms/Poss: **Immediate** 

> Tenant Owner

Gas/Electric: Water/Sewer:

Taxes/Insur: Maint/Repairs: