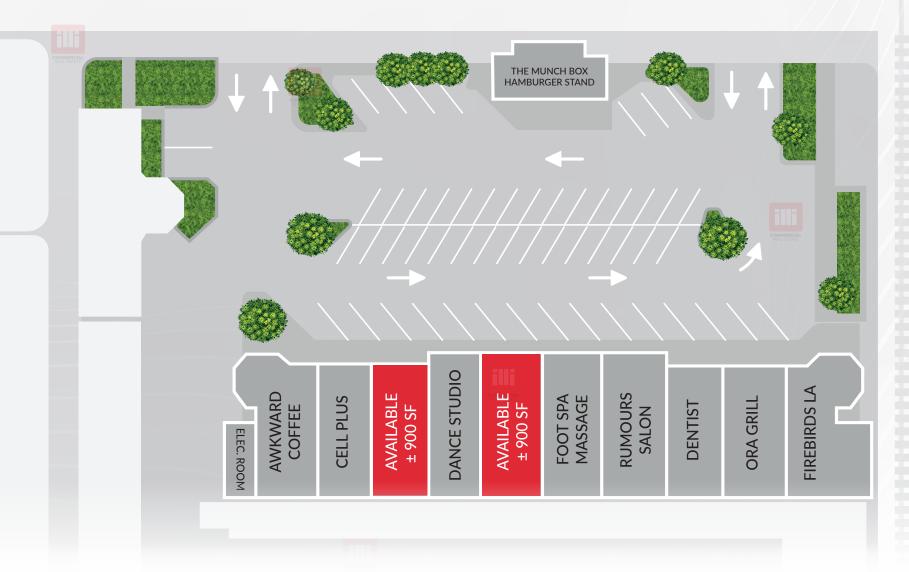

### SITE PLAN

21514 Devonshire St., Chatsworth, CA 91311

**DEVONSHIRE ST** 

#### **DEVONSHIRE ST**

Measurement are approximate only, and Broker does not guarantee their accuracy. Tenants are subject to change, and Broker makes no representation written or implied that the feature tenants will be occupying the space throughout the duration of the Lessee's tenancy. Lessee is to conduct their own due diligence before signing any formal agreements.

#### **AVAILABLE SUITES**

- ✓ Unit F: ±900 SF \$2.75 + \$0.50 NNN PSF
- ✓ Unit H: ±900 SF \$2.75 + \$0.50 NNN PSF