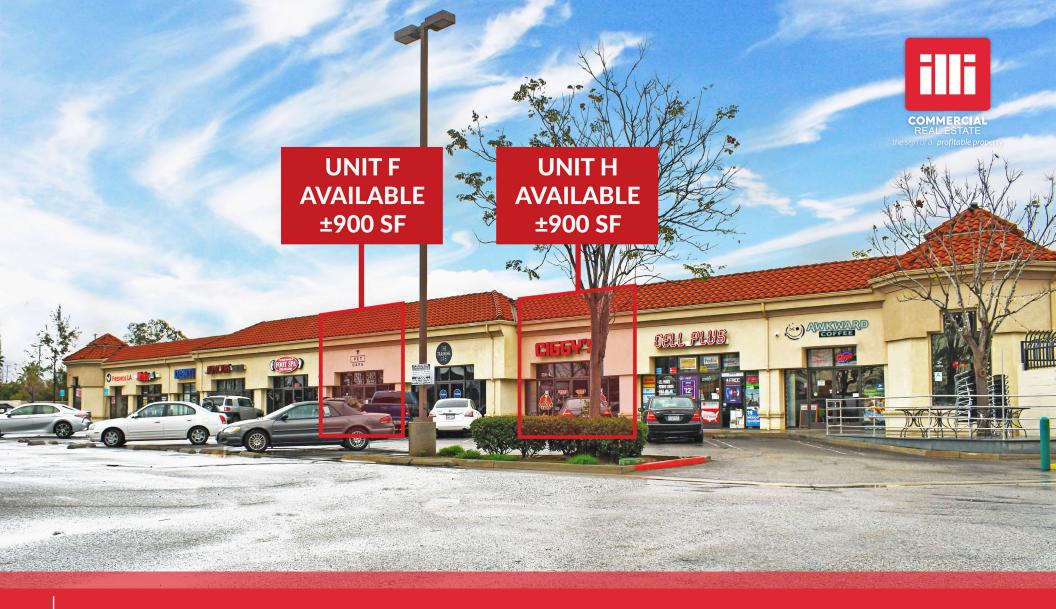

## RESTAURANT & RETAIL SPACE CHATSWORTH

### PROPERTY FEATURES

COMMERCIAL REAL ESTATE the sign of a profitable property

21514 Devonshire St., Chatsworth, CA 91311

#### APPROX. 900 SF

RETAIL AND RESTAURANT SPACE

- ✓ Beautifully renovated space available
- ✓ Unit F: Approx. 900 SF former pet café
- ✓ Kitchen, storage, hood, 3 compartment sink, & water heater
- ✓ Unit H: Approx. 900 SF former tobacco store
- ✓ Fire sprinklers
- ✓ Excellent signage and visibility on Devonshire Street
- ✓ Lots of natural light
- ✓ Free parking and easy access

#### **AVAILABLE SUITES**

- ✓ Unit F: ±900 SF \$2.75 + \$0.50 NNN PSF
- ✓ Unit H: ±900 SF \$2.75 + \$0.50 NNN PSF