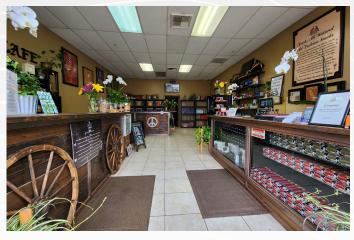

#### APPROX. 900 SF

RETAIL AND RESTAURANT SPACE

- ✓ Beautifully renovated space available
- ✓ Unit F: Approx. 900 SF former pet café
- ✓ Kitchen, storage, hood, 3 compartment sink, & water heater
- ✓ Unit H: Approx. 900 SF former tobacco store
- ✓ Fire sprinklers
- ✓ Excellent signage and visibility on Devonshire Street
- ✓ Lots of natural light
- ✓ Free parking and easy access

### **INTERIOR PHOTOS**

COMMERCIAL REAL ESTATE the sign of a profitable property

21514 Devonshire St., Chatsworth, CA 91311

RESTAURANT & RETAIL SPACE CHATSWORTH