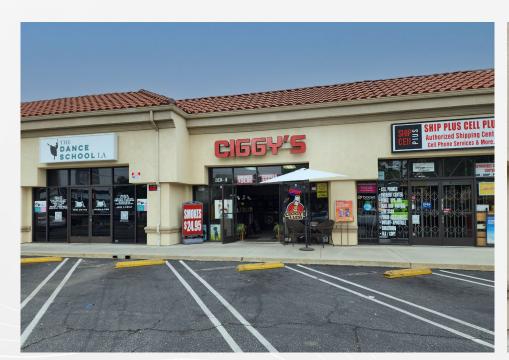

#### **AREA AMENITIES**

- ✓ Heavy pedestrian and automobile traffic
- ✓ Public transportation: adjacent to Chatsworth bus Metro/ Metrolink train stations
- ✓ Located on busy Devonshire Street
- ✓ Located near shopping, restaurants, daily needs centers, office buildings, schools, & places of worship
- ✓ Neighboring tenants include: Ralphs Supermarket, Anytime Fitness, Dollar Tree, Waba Grill, Post Office, Travel Lodge Windham, Ramada Windham, & new apartments in the area
- ✓ Minutes from the 118 Freeway

### **INTERIOR PHOTOS**

COMMERCIAL REAL ESTATE the sign of a profitable property

21514 Devonshire St., Chatsworth, CA 91311

RESTAURANT & RETAIL SPACE CHATSWORTH