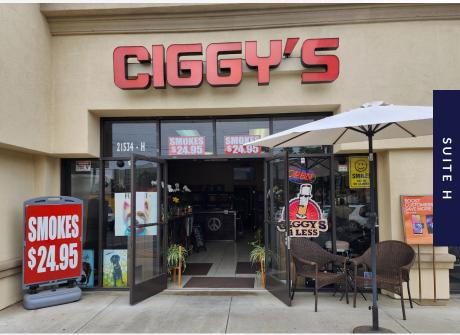

#### APPROX. 900 SF

RETAIL AND RESTAURANT SPACE

- ✓ Beautifully renovated space available
- ✓ Unit F: Approx. 900 SF former pet café
- ✓ Kitchen, storage, hood, 3 compartment sink, & water heater
- ✓ Unit H: Approx. 900 SF former tobacco store
- ✓ Fire sprinklers
- ✓ Excellent signage and visibility on Devonshire Street
- ✓ Lots of natural light
- ✓ Free parking and easy access

#### **AVAILABLE SUITES**

- ✓ Unit F: ±900 SF \$2.75 + \$0.50 NNN PSF
- ✓ Unit H: ±900 SF \$2.75 + \$0.50 NNN PSF

### **INTERIOR PHOTOS**

COMMERCIAL REAL ESTATE the sign of a profitable property

21514 Devonshire St., Chatsworth, CA 91311

RESTAURANT & RETAIL SPACE CHATSWORTH