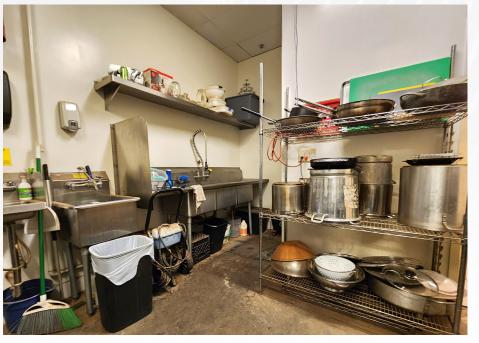

#### APPROX. 900 SF

RETAIL AND RESTAURANT SPACE

- ✓ Beautifully renovated space available
- ✓ Unit F: Approx. 900 SF former pet café
- ✓ Kitchen, storage, hood, 3 compartment sink, & water heater
- ✓ Unit H: Approx. 900 SF former tobacco store
- ✓ Fire sprinklers
- ✓ Excellent signage and visibility on Devonshire Street
- ✓ Lots of natural light
- ✓ Free parking and easy access

### **INTERIOR PHOTOS**

COMMERCIAL REAL ESTATE the sign of a profitable property

21514 Devonshire St., Chatsworth, CA 91311

RESTAURANT & RETAIL SPACE CHATSWORTH