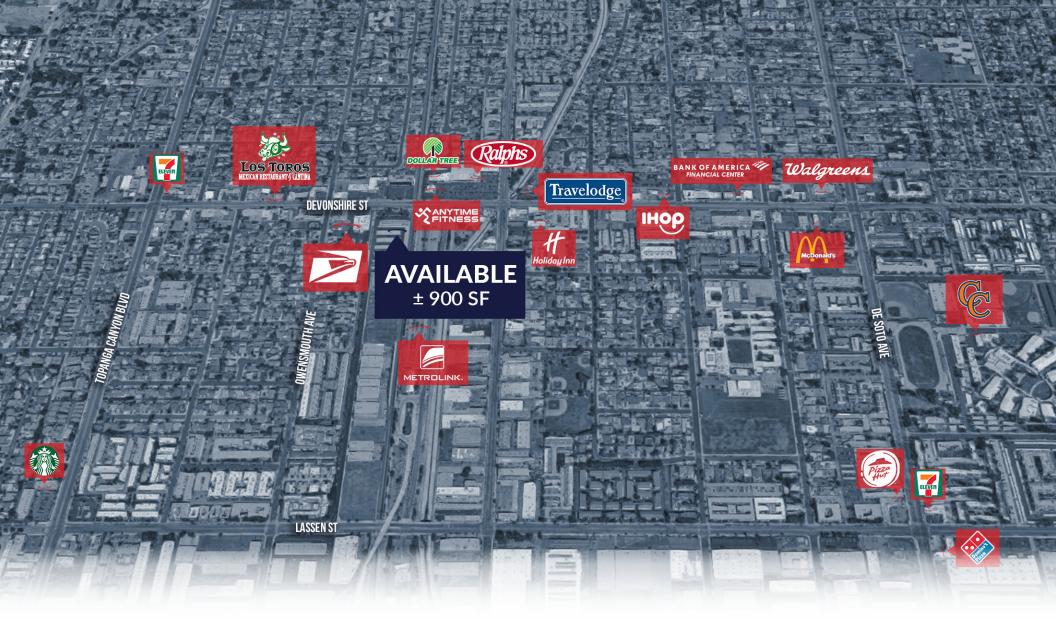

**AERIAL MAP** 

#### **AREA AMENITIES**

- ✓ Heavy pedestrian and automobile traffic
- ✓ Public transportation: adjacent to Chatsworth bus Metro/ Metrolink train stations
- ✓ Located on busy Devonshire Street
- ✓ Located near shopping, restaurants, daily needs centers, office buildings, schools, & places of worship
- ✓ Neighboring tenants include: Ralphs Supermarket, Anytime Fitness, Dollar Tree, Waba Grill, Post Office, Travel Lodge Windham, Ramada Windham, & new apartments in the area
- ✓ Minutes from the 118 Freeway