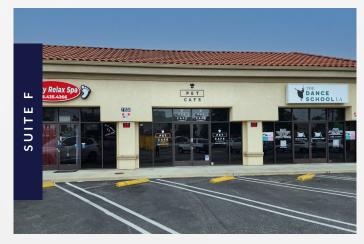

## RESTAURANT & RETAIL SPACE CHATSWORTH

### PROPERTY FEATURES

COMMERCIAL REAL ESTATE the sign of a profitable property

21514 Devonshire St., Chatsworth, CA 91311

#### APPROX. 900 SF

RETAIL AND RESTAURANT SPACE

- ✓ Beautifully renovated space available
- ✓ Unit F: Approx. 900 SF former pet café
- ✓ Kitchen, storage, hood, 3 compartment sink, & water heater
- ✓ Unit H: Approx. 900 SF former tobacco store
- ✓ Fire sprinklers
- ✓ Excellent signage and visibility on Devonshire Street
- ✓ Lots of natural light
- ✓ Free parking and easy access

#### **AVAILABLE SUITES**

- ✓ Unit F: ±900 SF \$2.75 + \$0.50 NNN PSF
- ✓ Unit H: ±900 SF \$2.75 + \$0.50 NNN PSF