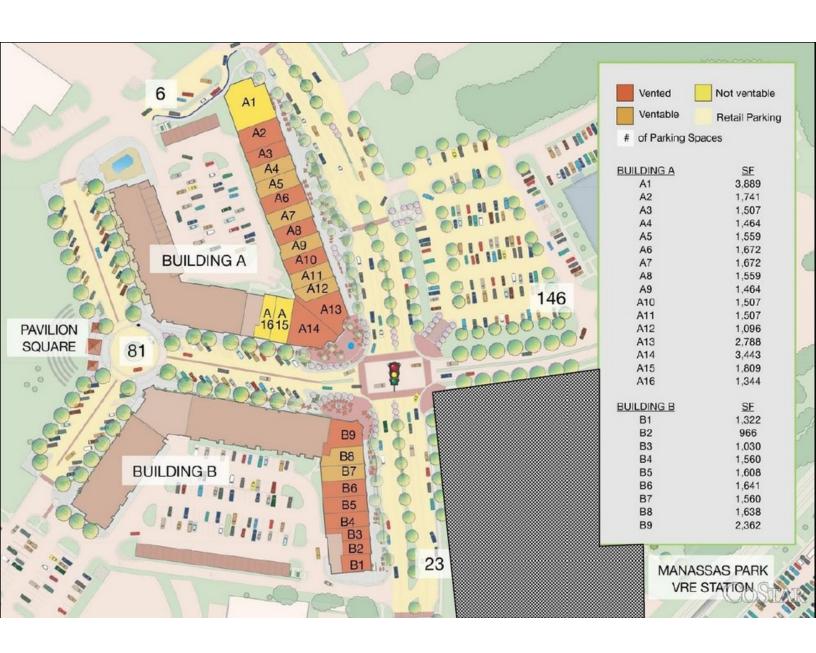

### **FLOOR PLANS**

703.330.1224

MIGUEL PIRES
COMMERCIAL AGENT

LES CHUCK RECTOR
PRINCIPAL
703.330.1224

miguel@weber-rector.com chuck@weber-rector.com

### PROPERTY OVERVIEW

Retail units for lease in beautiful City Center at Manassas Park featuring two beautiful fountains, outdoor dining space, and seat walls throughout the streetscape to ensure a relaxing atmosphere for customers! Units ranging from 966 sf to 3,889 sf are available. 90% of the units are either vented or ventable. Abundant parking with a total of 256 retail spaces - 5.5 spaces per 1,000 SF. Service corridor located behind the units accommodates back-of-the-house operations.