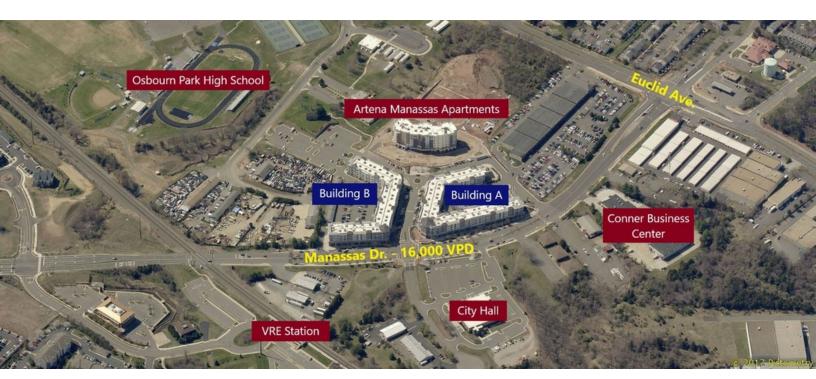

### **LOCATION OVERVIEW**

This property is ideally located fronting Manassas Dr. with 16,000 VPD. The VRE Station across the street services 22,000 commuters per month and approximately 4,300 high school students are within walking distance from the property! The adjacent Conner Business Park and City Hall have approximately 4,000 employees. Not to mention the 500+ residents living in the 291 apartments directly above the retail units! All of this less than 1 mile from Rt. 28.