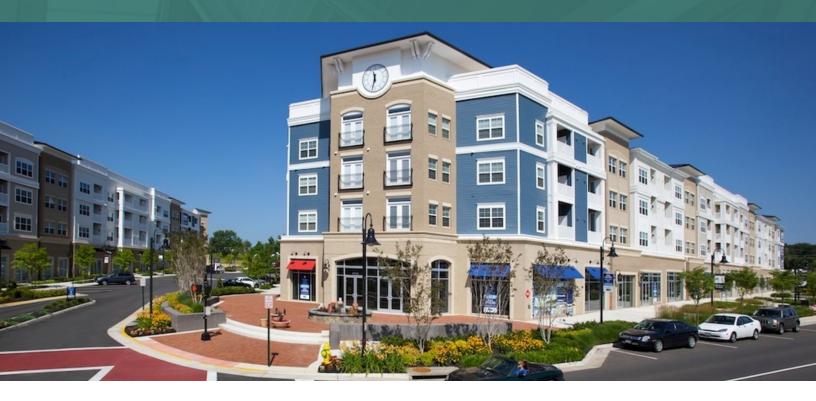

### PROPERTY OVERVIEW

Retail units for lease in beautiful City Center at Manassas Park featuring two beautiful fountains, outdoor dining space, and seat walls throughout the streetscape to ensure a relaxing atmosphere for customers! Units ranging from 966 sf to 3,889 sf are available. 90% of the units are either vented or ventable. Abundant parking with a total of 256 retail spaces - 5.5 spaces per 1,000 SF. Service corridor located behind the units accommodates back-of-the-house operations.

### **LOCATION OVERVIEW**

This property is ideally located fronting Manassas Dr. with 16,000 VPD. The VRE Station across the street services 22,000 commuters per month and approximately 4,300 high school students are within walking distance from the property! The adjacent Conner Business Park and City Hall have approximately 4,000 employees. Not to mention the 500+ residents living in the 291 apartments directly above the retail units! All of this less than 1 mile from Rt. 28.