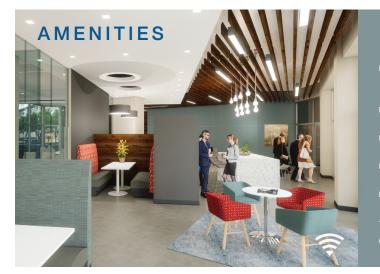

## **Key Features and Amenities**

- The Hall at Argent Spring, a 30-person Conference Facility on the 2nd Floor
- New Lobby and Common Areas
- Signature Terrace
- Wi-Fi Connectivity
- Kitchen and Coffee Bar

## AMENITIES 🕏

- The Hall at Argent Spring, a 30-person Conference Facility on the 2nd Floor
- New Lobby and Common Areas
- Signature Terrace
- Wi-Fi Connectivity
- Kitchen and Coffee Bar