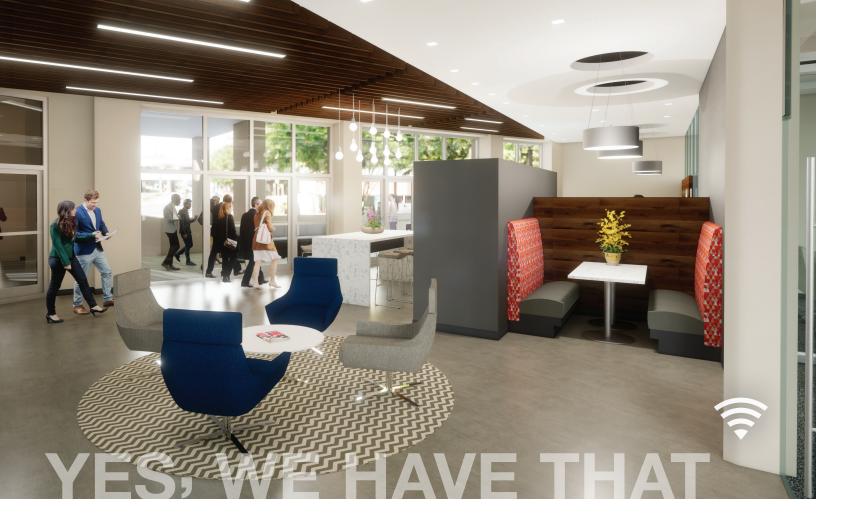

# Take Meetings to New Heights

**STEP INTO SOMETHING SPECIAL.** An exclusive benefit for 16th Floor tenants is the New Heights lounge. The distinctive space allows tenants to get away to a place of style and serenity, and includes common areas for conferences, visiting, and light entertainment with its own kitchen and coffee bar.

## **Key Features and Amenities**

- Key Card Access Only
- Conference Center
- Lounge with Casual Seating and Generous Breakout Areas
- Wi-Fi Connectivity
- Kitchen, Wet Bar, and Coffee Bar
- Great Window Lines and Views of Silver Spring

Enjoy the view. New Heights, the 16th Floor lounge, provides an impressive setting for on-site meetings and gatherings.

3 Argent Spring Working, Refined

#### **New Heights Amenities**

- Key Card Access Only
- Conference Center
- Lounge with Casual Seating and Generous **Breakout Areas**
- Wi-Fi Connectivity
- Kitchen, Wet Bar, and Coffee Bar
- Great Window Lines and Views of Silver Spring