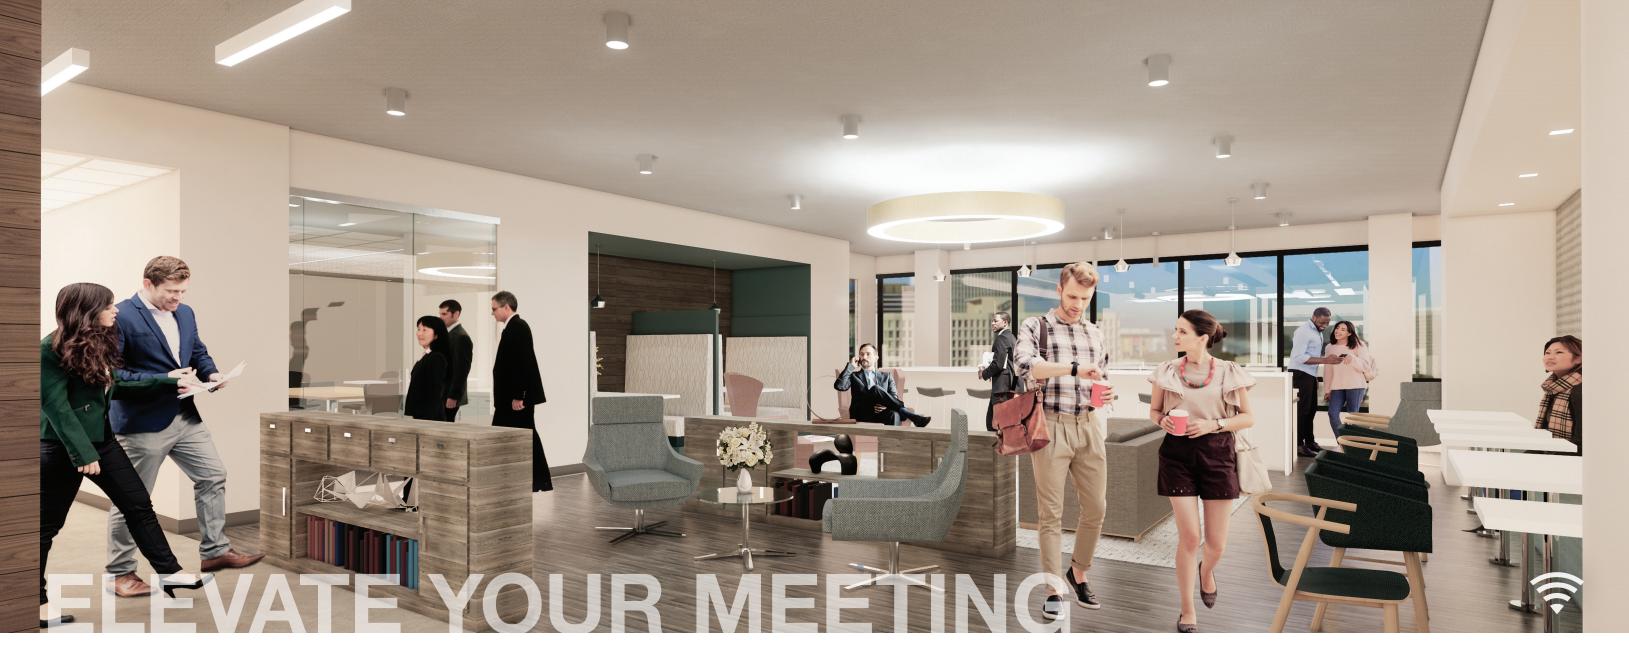

# Take Meetings to New Heights

**STEP INTO SOMETHING SPECIAL.** An exclusive benefit for 16th Floor tenants is the New Heights lounge. The distinctive space allows tenants to get away to a place of style and serenity, and includes common areas for conferences, visiting, and light entertainment with its own kitchen and coffee bar.

## **Key Features and Amenities**

- Key Card Access Only
- Conference Center
- Lounge with Casual Seating and Generous Breakout Areas
- Wi-Fi Connectivity
- Kitchen, Wet Bar, and Coffee Bar
- Great Window Lines and Views of Silver Spring

Enjoy the view. New Heights, the 16th Floor lounge, provides an impressive setting for on-site meetings and gatherings.

3 Argent Spring Working, Refined

#### **New Heights Amenities**

- Key Card Access Only
- Conference Center
- Lounge with Casual Seating and Generous **Breakout Areas**
- Wi-Fi Connectivity
- Kitchen, Wet Bar, and Coffee Bar
- Great Window Lines and Views of Silver Spring