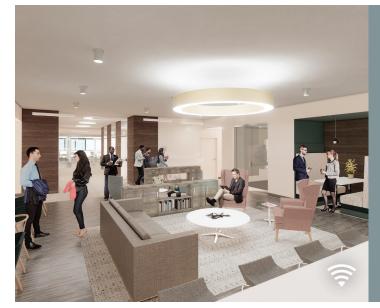

# Introducing Argent Spring

suites, a contemporary feel, and easy accessibility and proximity to one of the region's most vibrant downtown areas. 16th Floor tenants have exclusive access to the New Heights lounge, while all tenants can enjoy The Hall at Argent Spring, the 2nd Floor conference facility, coffee bar, and signature terrace, among other amenities. Add in the desirable views and the best parking ratio in Silver Spring, and you'll want Argent Spring at the top of your short list.

## **Key Features and Amenities**

- The Hall at Argent Spring, a 30-person Conference Facility on the 2nd Floor
- New Lobby and Common Areas
- Signature Terrace
- Wi-Fi Connectivity
- Kitchen and Coffee Bar

leet, collaborate, and mingle at The Hall at Argent Spring.

1 Argent Spring Working, Refined

**16TH FLOOR AMENITIES** 