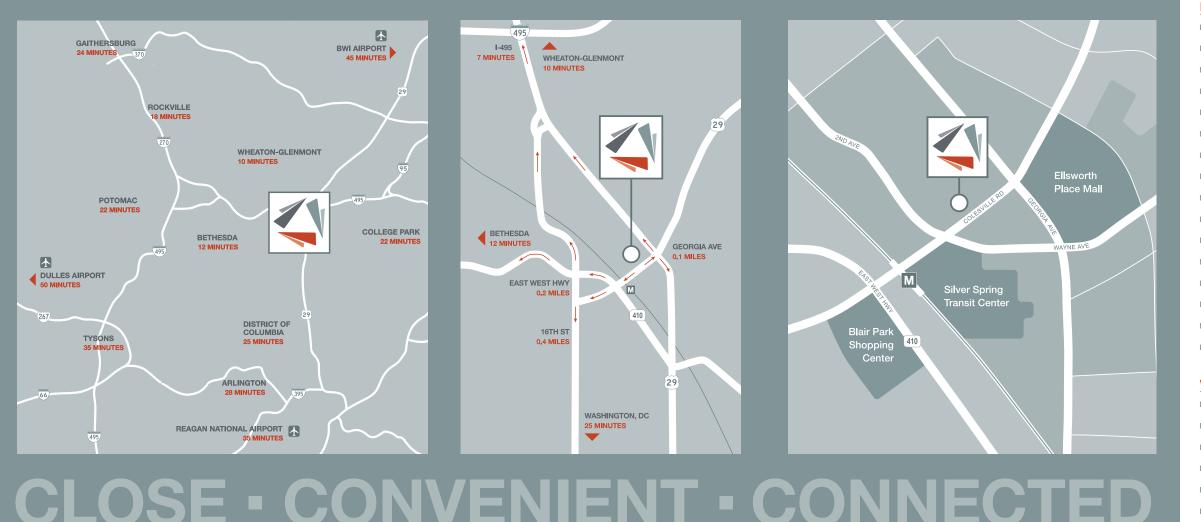

# Getting To and From Work Has Never Been Easier.

LIKE BETHESDA...BUT WITHOUT THE HASSLE. Located only one block from both the Silver Spring Metro and Georgia Avenue, Argent Spring is easily accessible for every type of commute. Convenient to more than 50 of the most popular restaurants and eateries, a choice of wellness centers, and sought after art venues. The bottom line? Argent Spring delivers without the higher rent, traffic, and congestion.

- Easy access via Colesville Road and Georgia Avenue Capital Beltway exits
- Silver Spring Metro (Red Line) across the street
- Within a 10-minute walk: 50+ restaurants, 8 hotels,
   The Fillmore, and AFI Theatre
- 10 Wellness Centers nearby (fitness, yoga, Pilates, cycling, martial arts)
- Capital Bikeshare station across the street
- Nearby major transportation hub includes Metrorail, MARC, Metrobus, Ride On, and Metro Purple Line service (opening 2022)

## **ACCESSIBILITY**

- Easy access via Colesville Road and Georgia Avenue Capital Beltway exits
- Silver Spring Metro (Red Line) across the street
- Within a 10-minute walk: 50+ restaurants, 8 hotels, The Fillmore, and AFI Theatre
- 10 Wellness Centers nearby (fitness, yoga, Pilates, cycling, martial arts)
- Capital Bikeshare station across the street
- Nearby major transportation hub includes Metrorail, MARC, Metrobus, Ride On, and Metro Purple Line service (opening 2022)