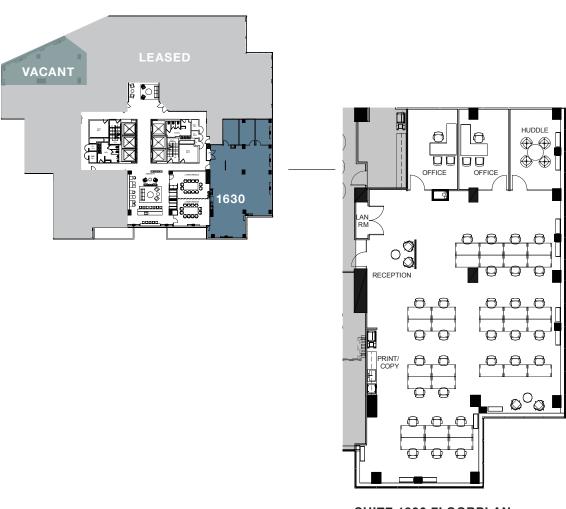

#### SIXTEENTH FLOOR

SUITE 1630 FLOORPLAN 4,120 SF

Argent Spring ■ Working, Refined