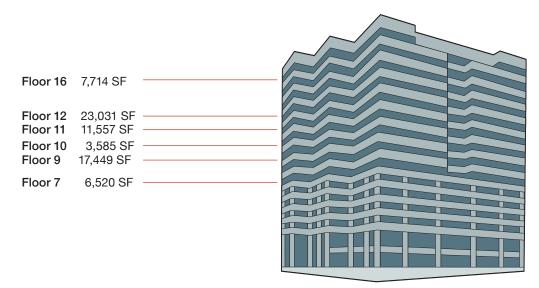

re



Argent Spring Working, Refined



## **FUNCTIONALITY**

# We're Ready for Your Business

ARGENT SPRING'S CONTEMPORARY RENOVATION and tenant-friendly amenities make it a great value for small and growing businesses. Offering the best parking ratio in downtown Silver Spring, the building also features a variety of move-in ready suites of varying sizes. If you're seeking a new office location that's as contemporary and versatile as your workforce, you owe it to yourself to visit Argent Spring.

- Efficient Spec Suites Available
- On-site Garage (2 per 1,000 SF) and Street Parking
- 5,000-space Montgomery County Garage Parking Two Blocks Away
- Fast, Efficient Solutions to Tenant Needs, Thanks to Local Ownership and On-site Management

#### ARGENT SPRING: AVAILABLE SPACE BY THE NUMBERS



#### SIXTEENTH FLOOR



SUITE 1630 FLOORPLAN 4,120 SF

Argent Spring ■ Working, Refined



# About Goodstone

GOODSTONE LLC has earned a reputation for anticipating business tenants' needs — and exceeding their expectations. Headquartered in Washington, DC, Goodstone, a commercial real estate investment management firm, has extensive experience in Washington, DC and the Maryland and Northern Virginia suburbs, as well as major Texas markets. Goodstone is managed by Stephen Durr, a seasoned real estate executive with 35 years of experience, including 30 years working in Montgomery County, MD.

> I founded Goodstone LLC because I believe first and foremost in creating value. Prosperity, professional fulfillment and contributions to the community all flow from the creation of that value. Whe