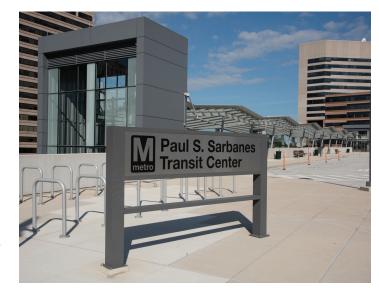

# Getting To and From Work Has Never Been Easier.

LIKE BETHESDA...BUT WITHOUT THE HASSLE. Located only one block from both the Silver Spring Metro and Georgia Avenue, Argent Spring is easily accessible for every type of commute. Convenient to more than 50 of the most popular restaurants and eateries, a choice of wellness centers, and sought after art venues. The bottom line? Argent Spring delivers without the higher rent, traffic, and congestion.

- Easy access via Colesville Road and Georgia Avenue Capital Beltway exits
- Silver Spring Metro (Red Line) across the street
- Within a 10-minute walk: 50+ restaurants, 8 hotels,
   The Fillmore, and AFI Theatre
- 10 Wellness Centers nearby (fitness, yoga, Pilates, cycling, martial arts)
- Capital Bikeshare station across the street
- Nearby major transportation hub includes Metrorail, MARC, Metrobus, Ride On, and Metro Purple Line service (opening 2022)

## **ACCESSIBILITY**

- Easy access via Colesville Road and Georgia Avenue Capital Beltway exits
- Silver Spring Metro (Red Line) across the street
- Within a 10-minute walk: 50+ restaurants, 8 hotels, The Fillmore, and AFI Theatre
- 10 Wellness Centers nearby (fitness, yoga, Pilates, cycling, martial arts)
- Capital Bikeshare station across the street
- Nearby major transportation hub includes Metrorail, MARC, Metrobus, Ride On, and Metro Purple Line service (opening 2022)