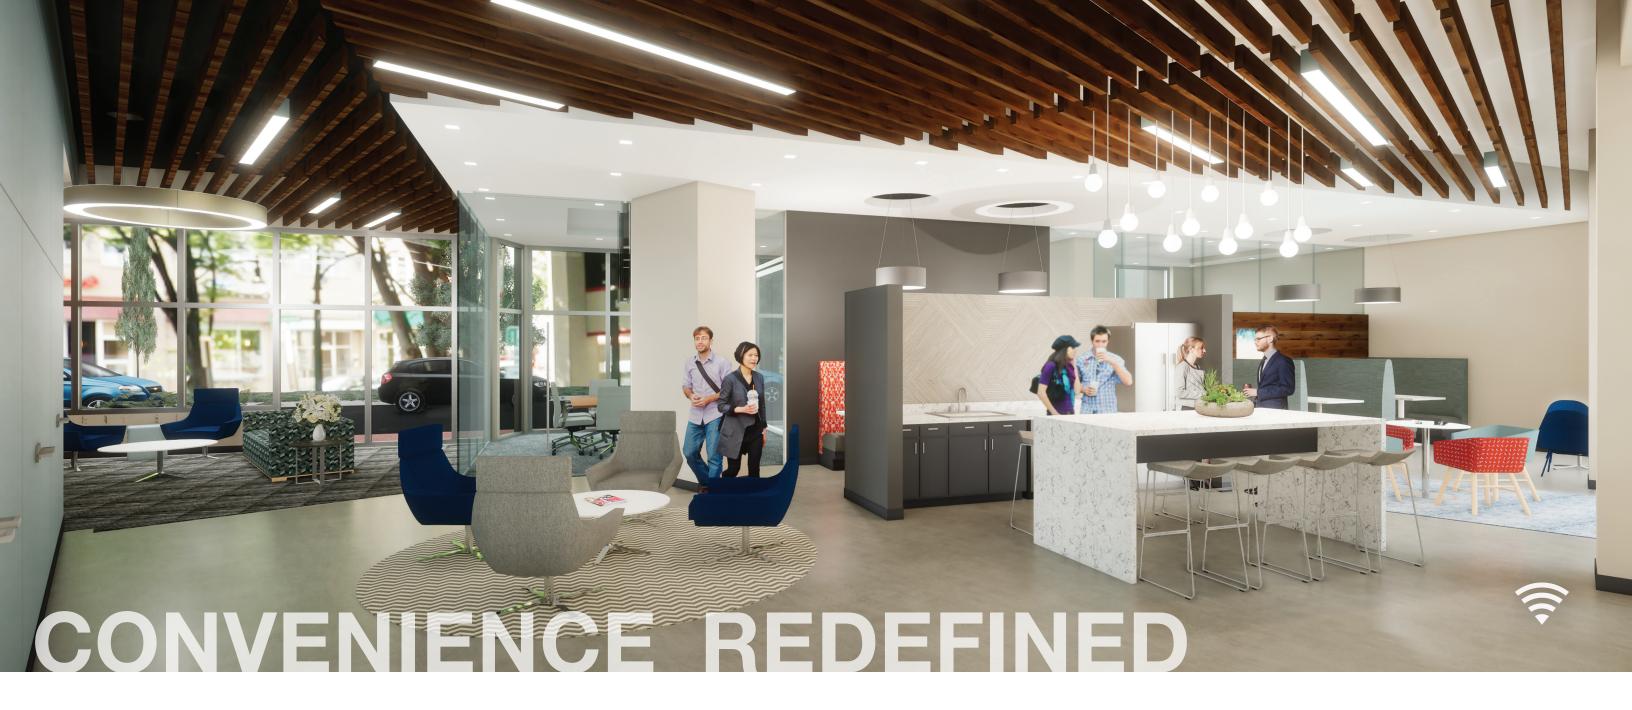

## **Key Features and Amenities**

- The Hall at Argent Spring, a 30-person Conference Facility on the 2nd Floor
- New Lobby and Common Areas
- Signature Terrace
- Wi-Fi Connectivity
- Kitchen and Coffee Bar

leet, collaborate, and mingle at The Hall at Argent Spring.

1 Argent Spring Working, Refined

**16TH FLOOR AMENITIES** 

## AMENITIES 🕏

- The Hall at Argent Spring, a 30-person Conference Facility on the 2nd Floor
- New Lobby and Common Areas
- Signature Terrace
- Wi-Fi Connectivity
- Kitchen and Coffee Bar