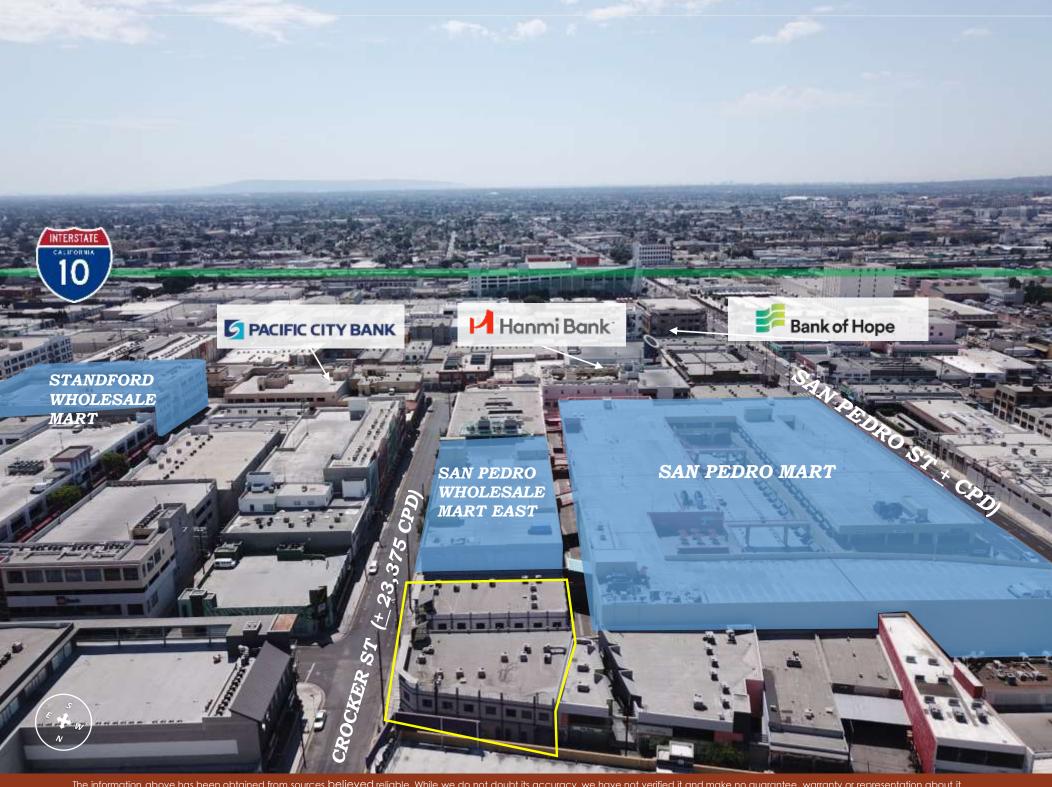

#### **Property Highlights**

- > Bank Owned Property
- > Connecting to San Pedro Mart Alley.
- Central location within the Los Angeles Fashion District.
- > Ideal for Showroom and Office.
- > Close Proximity to Santa Monica (10) Freeway.
- Subterranean Parking Garage