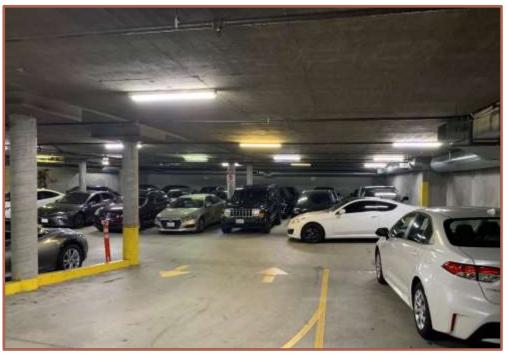

Land Sq Ft: +15,328 sq. ft.

Built: 2004

Parking: Twenty Four (24) subterranean spaces

#### **Property Highlights**

- > Bank Owned Property
- > Connecting to San Pedro Mart Alley.
- Central location within the Los Angeles Fashion District.
- > Ideal for Showroom and Office.
- > Close Proximity to Santa Monica (10) Freeway.
- Subterranean Parking Garage