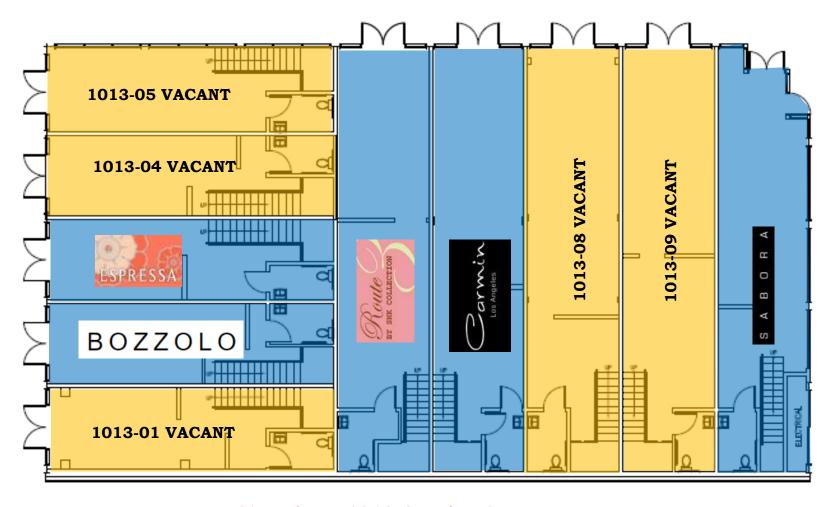

#### Site Plan - 1013 Crocker St

| Availability | Size          |
|--------------|---------------|
| 1013 - 01    | 960 sq. ft.   |
| 1013 - 04    | 849 sq. ft.   |
| 1013-05      | 910 sq. ft.   |
| 1013-08      | 1,265 sq. ft. |
| 1013-09      | 1,257 sq. ft. |