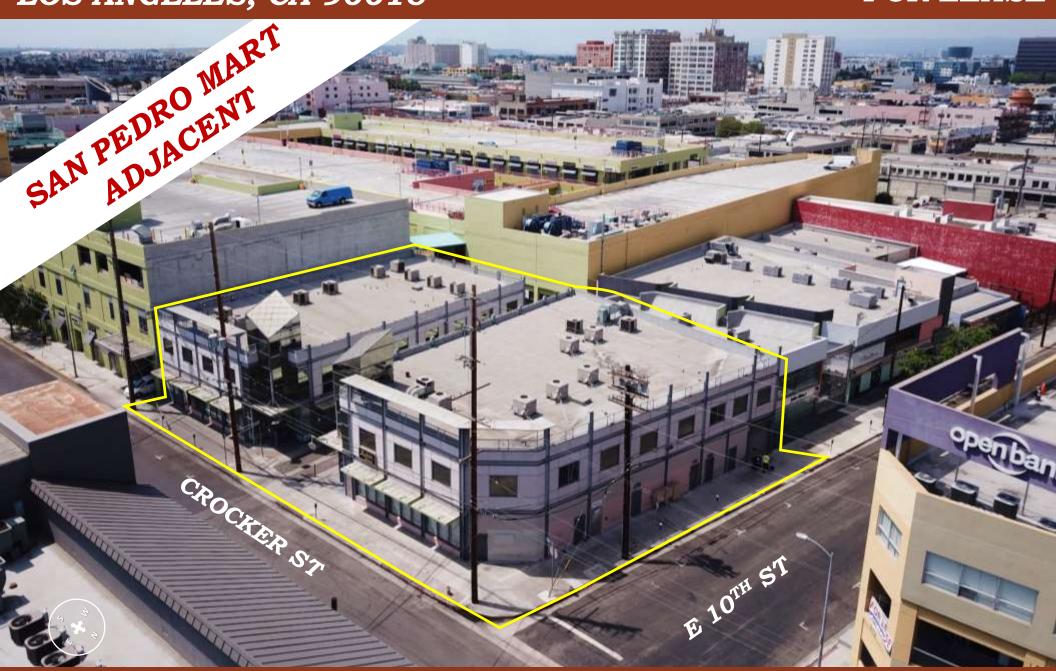

# 1001 -1013 CROCKER ST LOS ANGELES, CA 90015

#### **Site Summary**

Address: 1001 – 1013 Crocker St

Los Angeles, CA 90015

APN: 5132-011-011, -012 & -044

Lease Rate: Negotiable

Availability: 849 - 2,522 sq. ft.

Gross Building Sq Ft:  $\pm 22,171$  sq. ft.

#### **Property Highlights**

- > Bank Owned Property
- > Connecting to San Pedro Mart Alley.
- Central location within the Los Angeles Fashion District.
- > Ideal for Showroom and Office.
- > Close Proximity to Santa Monica (10) Freeway.
- Subterranean Parking Garage