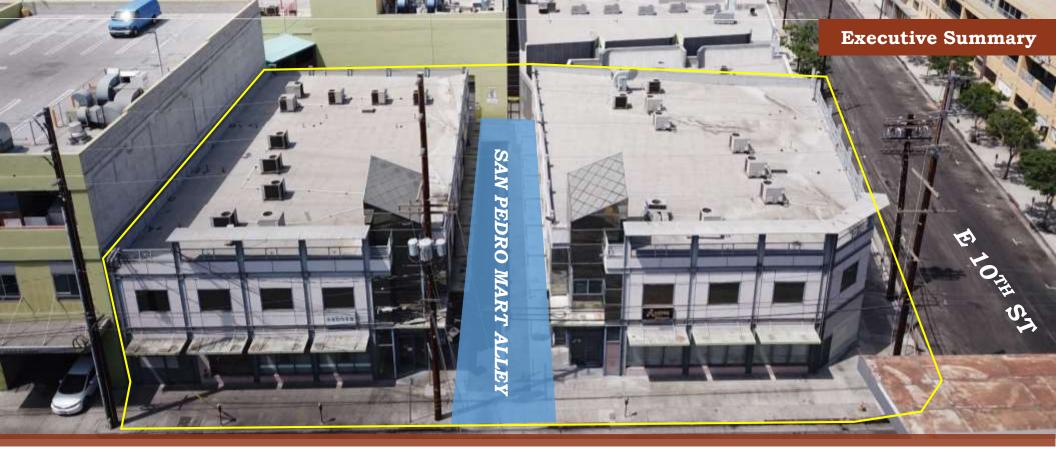

#### **Property Highlights**

- > Bank Owned Property
- > Connecting to San Pedro Mart Alley.
- Central location within the Los Angeles Fashion District.
- > Ideal for Showroom and Office.
- > Close Proximity to Santa Monica (10) Freeway.
- Subterranean Parking Garage