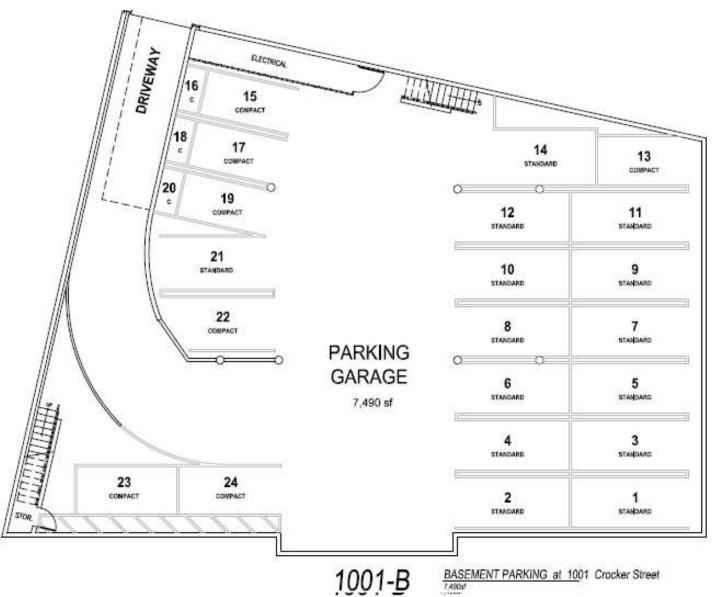

Land Sq Ft: +15,328 sq. ft.

Built: 2004

Parking: Twenty Four (24) subterranean spaces

1001-B 7.480at

| Demographics                   | 1 Mile   | 3 Mile   | 5 Mile   |
|--------------------------------|----------|----------|----------|
| 2019 Total Population          | 57,266   | 209,132  | 524,397  |
| 2019 Households                | 27,447   | 76,800   | 164,456  |
| % Population Growth 2019-2024  | 7.88%    | 4.22%    | 2.68%    |
| % Household Growth 2019-2024   | 8.33%    | 5.21%    | 3.29%    |
| 2019 Household Income: Average | \$45,857 | \$34,095 | \$32,210 |