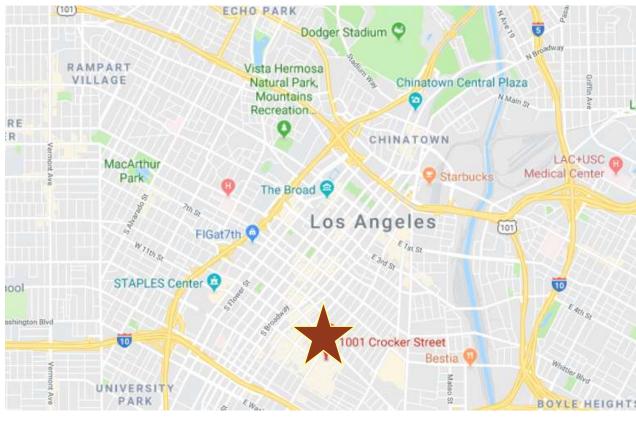

#### **Site Summary**

Address: 1001 – 1013 Crocker St

Los Angeles, CA 90015

APN: 5132-011-011, -012 & -044

Lease Rate: Negotiable

Availability: 849 - 2,522 sq. ft.

Gross Building Sq Ft:  $\pm 22,171$  sq. ft.

#### **Property Highlights**

- > Bank Owned Property
- > Connecting to San Pedro Mart Alley.
- Central location within the Los Angeles Fashion District.
- > Ideal for Showroom and Office.
- > Close Proximity to Santa Monica (10) Freeway.
- Subterranean Parking Garage