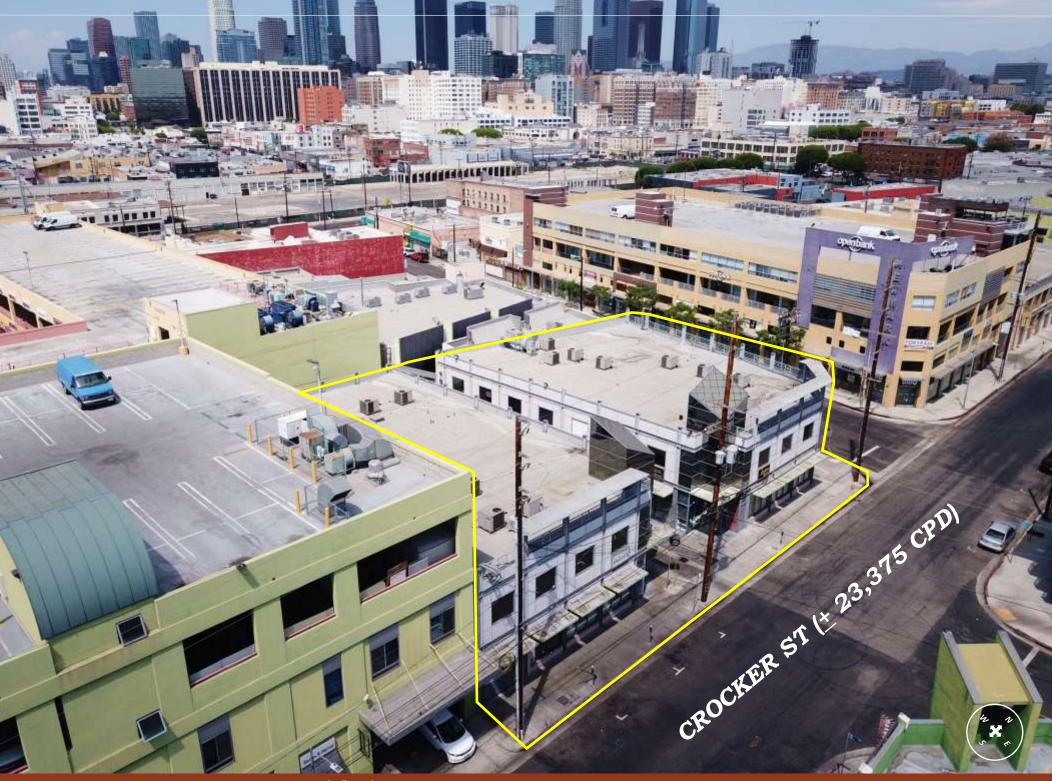

#### **Site Summary**

Address: 1001 – 1013 Crocker St

Los Angeles, CA 90015

APN: 5132-011-011, -012 & -044

Lease Rate: Negotiable

Availability: 849 - 2,522 sq. ft.

Gross Building Sq Ft:  $\pm 22,171$  sq. ft.

#### **Property Highlights**

- > Bank Owned Property
- > Connecting to San Pedro Mart Alley.
- Central location within the Los Angeles Fashion District.
- > Ideal for Showroom and Office.
- > Close Proximity to Santa Monica (10) Freeway.
- Subterranean Parking Garage