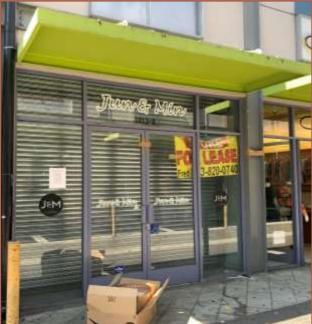

849 - 2,522 sq. ft.

Gross Building Sq Ft:  $\pm 22,171$  sq. ft.

Land Sq Ft: +15,328 sq. ft.

Built: 2004

Parking: Twenty Four (24) subterranean spaces

#### **Property Highlights**

- > Bank Owned Property
- > Connecting to San Pedro Mart Alley.
- Central location within the Los Angeles Fashion District.
- > Ideal for Showroom and Office.
- > Close Proximity to Santa Monica (10) Freeway.
- Subterranean Parking Garage



Site Plan - 1001 Crocker St

Availability: 1,334 sq. ft.



#### Site Plan - 1013 Crocker St

| Availability | Size          |
|--------------|---------------|
| 1013 - 01    | 960 sq. ft.   |
| 1013 - 04    | 849 sq. ft.   |
| 1013-05      | 910 sq. ft.   |
| 1013-08      | 1,265 sq. ft. |
| 1013-09      | 1,257 sq. ft. |



1001-B 7.480at











































| Demographics                   | 1 Mile   | 3 Mile   | 5 Mile   |
|--------------------------------|----------|----------|----------|
| 2019 Total Population          | 57,266   | 209,132  | 524,397  |
| 2019 Households                | 27,447   | 76,800   | 164,456  |
| % Population Growth 2019-2024  | 7.88%    | 4.22%    | 2.68%    |
| % Household Growth 2019-2024   | 8.33%    | 5.21%    | 3.29%    |
| 2019 Household Income: Average | \$45,857 | \$34,095 | \$32,210 |

The information above has been obtained from sources believed reliable. While we do not doubt its accuracy, we have not verified it and make no guarantee, warranty or representation about it. It is your responsibility to independently confirm its accuracy and completeness.