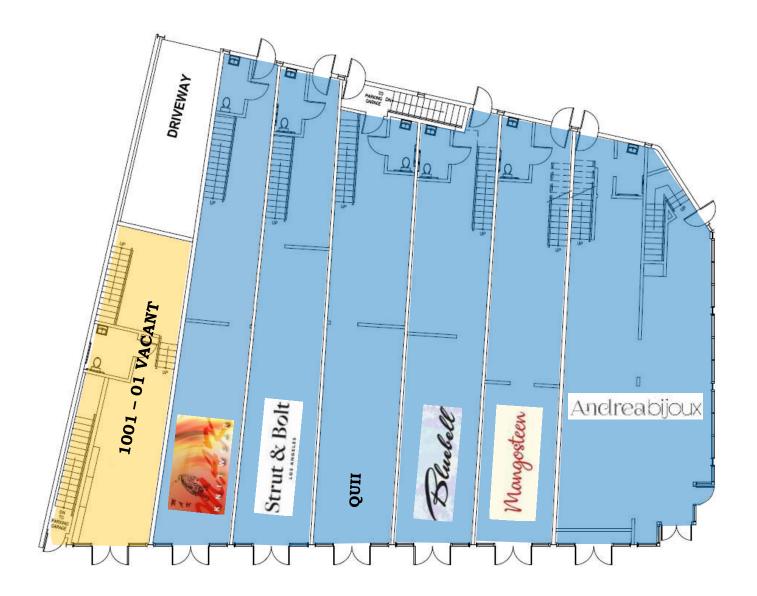

lieved reliable. While we do not doubt its accuracy, we have not verified it and make no guarantee, warranty or representation about it.

It is your responsibility to independently confirm its accuracy and completeness.





#### **Site Summary**

Address: 1001 – 1013 Crocker St

Los Angeles, CA 90015

APN: 5132-011-011, -012 & -044

Lease Rate: Negotiable

Availability: 849 - 2,522 sq. ft.

Gross Building Sq Ft:  $\pm 22,171$  sq. ft.

Land Sq Ft: +15,328 sq. ft.

Built: 2004

Parking: Twenty Four (24) subterranean spaces

#### **Property Highlights**

- > Bank Owned Property
- > Connecting to San Pedro Mart Alley.
- Central location within the Los Angeles Fashion District.
- > Ideal for Showroom and Office.
- > Close Proximity to Santa Monica (10) Freeway.
- Subterranean Parking Garage



Site Plan - 1001 Crocker St

Availability: 1,334 sq. ft.



#### Site Plan - 1013 Crocker St

| Availability | Size          |
|--------------|---------------|
| 1013 - 01    | 960 sq. ft.   |
| 1013 - 04    | 849 sq. ft.   |
| 1013-05      | 910 sq. ft.   |
| 1013-08      | 1,265 sq. ft. |
| 1013-09      | 1,257 sq. ft. |



1001-B 7.480at











































| Demographics                   | 1 Mile   | 3 Mile   | 5 Mile   |
|--------------------------------|----------|----------|----------|
| 2019 Total Population          | 57,266   | 209,132  | 524,397  |
| 2019 Households                | 27,447   | 76,800   | 164,456  |
| % Population Growth 2019-2024  | 7.88%    | 4.22%    | 2.68%    |
| % Household Growth 2019-2024   | 8.33%    | 5.21%    | 3.29%    |
| 20