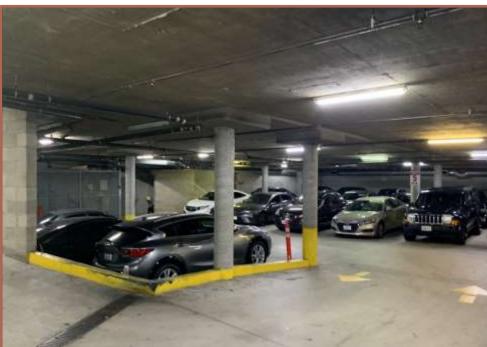

Land Sq Ft: +15,328 sq. ft.

Built: 2004

Parking: Twenty Four (24) subterranean spaces

#### **Property Highlights**

- > Bank Owned Property
- > Connecting to San Pedro Mart Alley.
- Central location within the Los Angeles Fashion District.
- > Ideal for Showroom and Office.
- > Close Proximity to Santa Monica (10) Freeway.
- Subterranean Parking Garage