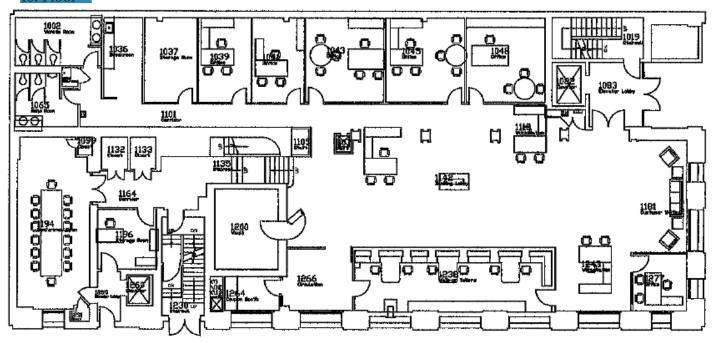

#### SF

1st Floor: 6,572 Sq. Ft. **±** 4th Floor: 1,875 Sq. Ft. **±** 

#### 1st Floor