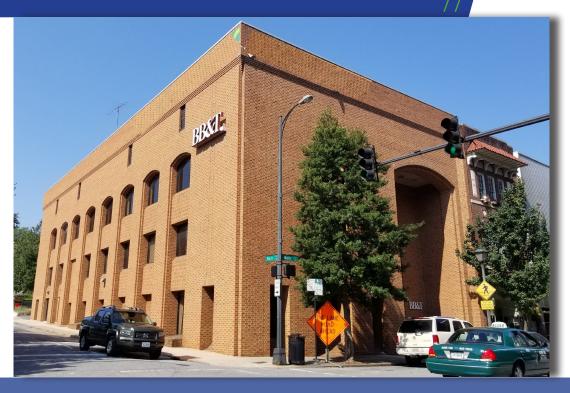

## 925 Main St. Lynchburg, VA

### **Property Features**

This property is located in a highly visible area, at the corner of Main St. & 10th St. in Downtown Lynchburg, VA. City Hall, Court, Market & numerous other office & retail establishments are located within walking distance. Landlord provides utilities & maintenance; tenant provides phone, internet, & janitorial. Rent is based on space as-is, tenant improvements are negotiable. 1st floor currently built out as branch bank location (vault & safety deposit boxes included.) 4th floor offices include: painted drywall, carpeting, lay-in ceiling w/ fluorescent lights, & two restrooms.