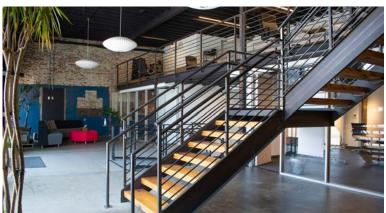

#### **Opportunity**

- One-story adaptive reuse building
- Approximately 8,801 sf available for lease
- Contemporary interior with exposed beams and brick walls
- 15' ceiling height
- Key card and security system
- Mezzanine level
- Mix of private offices and open space
- Rooftop patio and backyard patio