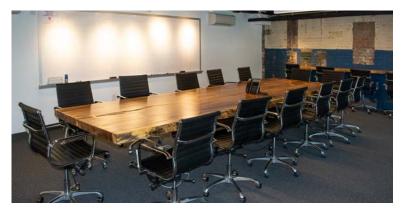

#### **Opportunity**

- One-story adaptive reuse building
- Approximately 8,801 sf available for lease
- Contemporary interior with exposed beams and brick walls
- 15' ceiling height
- Key card and security system
- Mezzanine level
- Mix of private offices and open space
- Rooftop patio and backyard patio