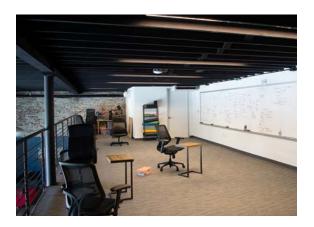

#### **Opportunity**

- One-story adaptive reuse building
- Approximately 8,801 sf available for lease
- Contemporary interior with exposed beams and brick walls
- 15' ceiling height
- Key card and security system
- Mezzanine level
- Mix of private offices and open space
- Rooftop patio and backyard patio