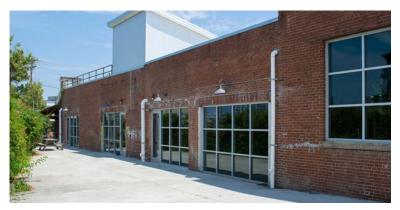

# **Budd-Piper Roofing Building**

#### **Opportunity**

- One-story adaptive reuse building
- Approximately 8,801 sf available for lease
- Contemporary interior with exposed beams and brick walls
- 15' ceiling height
- Key card and security system
- Mezzanine level
- Mix of private offices and open space
- Rooftop patio and backyard patio