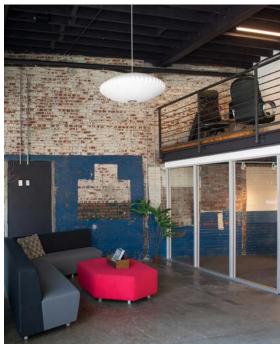

#### **Opportunity**

- One-story adaptive reuse building
- Approximately 8,801 sf available for lease
- Contemporary interior with exposed beams and brick walls
- 15' ceiling height
- Key card and security system
- Mezzanine level
- Mix of private offices and open space
- Rooftop patio and backyard patio