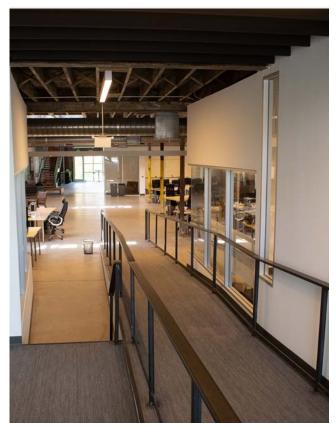

#### **Opportunity**

- One-story adaptive reuse building
- Approximately 8,801 sf available for lease
- Contemporary interior with exposed beams and brick walls
- 15' ceiling height
- Key card and security system
- Mezzanine level
- Mix of private offices and open space
- Rooftop patio and backyard patio