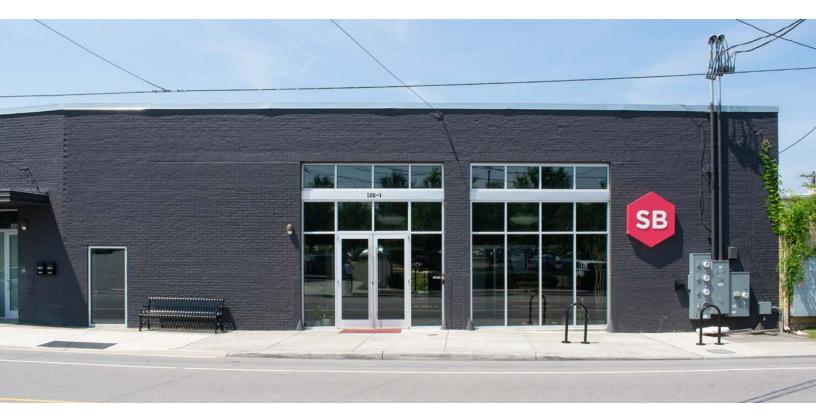

# **Budd-Piper Roofing Building**

#### **Opportunity**

- One-story adaptive reuse building
- Approximately 8,801 sf available for lease
- Contemporary interior with exposed beams and brick walls
- 15' ceiling height
- Key card and security system
- Mezzanine level
- Mix of private offices and open space
- Rooftop patio and backyard patio

#### Location

 Located in Downtown Durham just off NC Highway 147 and Fayetteville Street

**Arnold Siegmund**, Principal D 919 420 1573 arnold.siegmund@avisonyoung.com

5440 Wade Park Boulevard Suite 200 Raleigh, NC 27607 919 785 3434