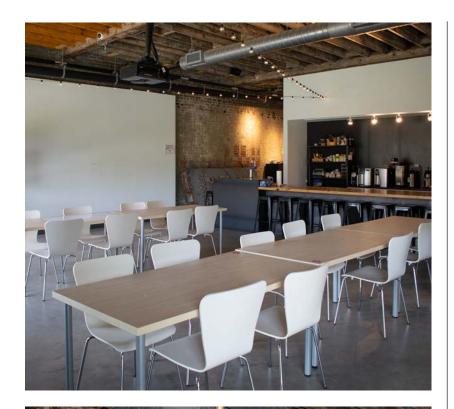

#### **Opportunity**

- One-story adaptive reuse building
- Approximately 8,801 sf available for lease
- Contemporary interior with exposed beams and brick walls
- 15' ceiling height
- Key card and security system
- Mezzanine level
- Mix of private offices and open space
- Rooftop patio and backyard patio