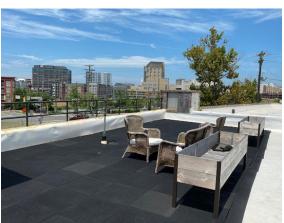

#### **Opportunity**

- One-story adaptive reuse building
- Approximately 8,801 sf available for lease
- Contemporary interior with exposed beams and brick walls
- 15' ceiling height
- Key card and security system
- Mezzanine level
- Mix of private offices and open space
- Rooftop patio and backyard patio