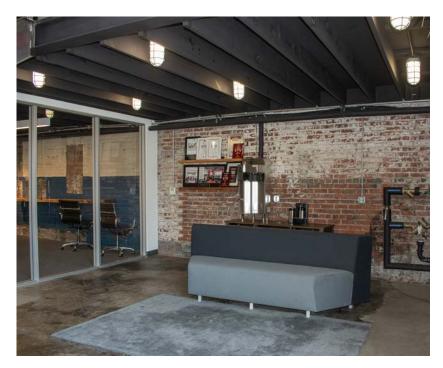

#### **Opportunity**

- One-story adaptive reuse building
- Approximately 8,801 sf available for lease
- Contemporary interior with exposed beams and brick walls
- 15' ceiling height
- Key card and security system
- Mezzanine level
- Mix of private offices and open space
- Rooftop patio and backyard patio