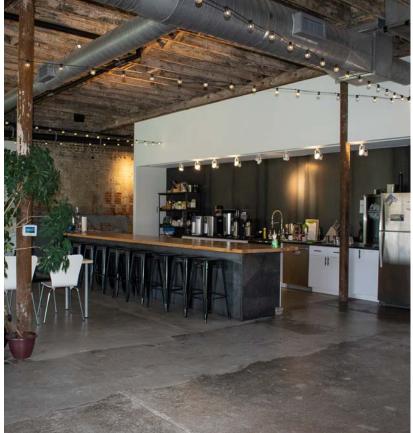

#### **Opportunity**

- One-story adaptive reuse building
- Approximately 8,801 sf available for lease
- Contemporary interior with exposed beams and brick walls
- 15' ceiling height
- Key card and security system
- Mezzanine level
- Mix of private offices and open space
- Rooftop patio and backyard patio