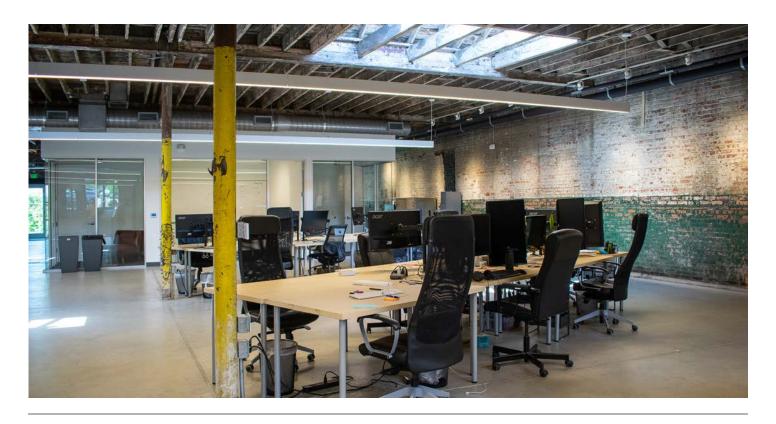

#### **Opportunity**

- One-story adaptive reuse building
- Approximately 8,801 sf available for lease
- Contemporary interior with exposed beams and brick walls
- 15' ceiling height
- Key card and security system
- Mezzanine level
- Mix of private offices and open space
- Rooftop patio and backyard patio