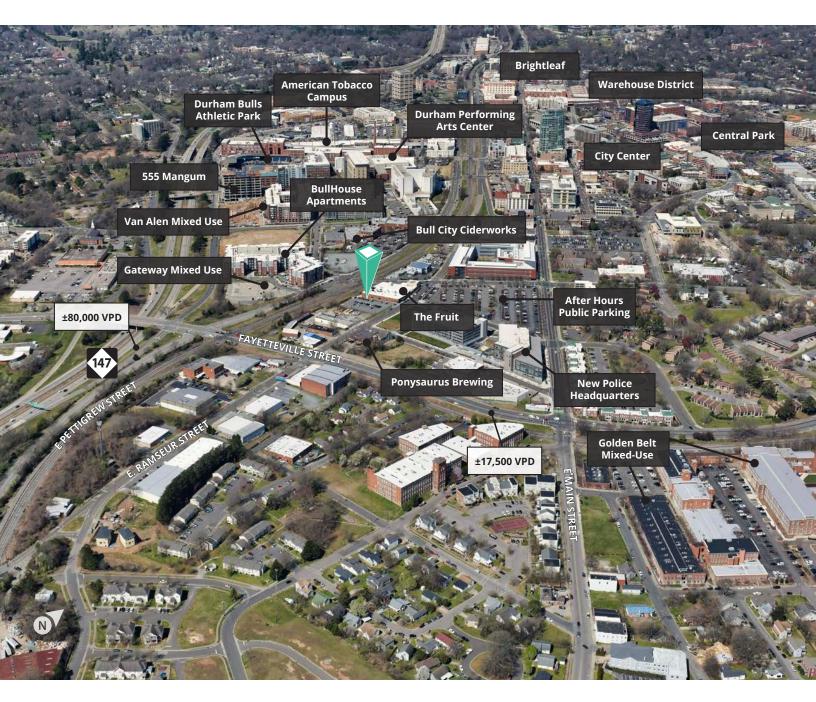

#### Location

 Located in Downtown Durham just off NC Highway 147 and Fayetteville Street

**Arnold Siegmund**, Principal D 919 420 1573 arnold.siegmund@avisonyoung.com

5440 Wade Park Boulevard Suite 200 Raleigh, NC 27607 919 785 3434

#### **Traffic Counts**

| NC DOT                            | Vehicles Per Day (VPD) |
|-----------------------------------|------------------------|
| Fayetteville St./N. Elizabeth St. | 16,300                 |
| NC Highway 147                    | 82,000                 |