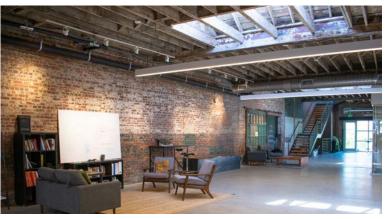

#### **Opportunity**

- One-story adaptive reuse building
- Approximately 8,801 sf available for lease
- Contemporary interior with exposed beams and brick walls
- 15' ceiling height
- Key card and security system
- Mezzanine level
- Mix of private offices and open space
- Rooftop patio and backyard patio