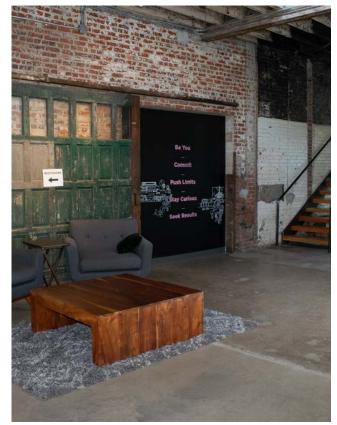

#### **Opportunity**

- One-story adaptive reuse building
- Approximately 8,801 sf available for lease
- Contemporary interior with exposed beams and brick walls
- 15' ceiling height
- Key card and security system
- Mezzanine level
- Mix of private offices and open space
- Rooftop patio and backyard patio