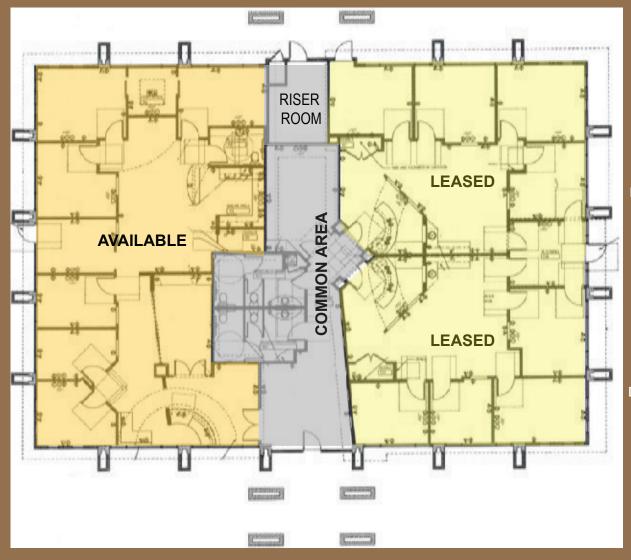

# FLOOR PLAN 6,512± sf

### 9903 E Bell Road • Building 10 • Aquila at McDowell Mountain

SUITE 130/140 3,064± SF SUITE 120 1,600± SF LEASED THROUGH DECEMBER 31, 2021

SUITE 110 1,848± SF LEASED THROUGH DECEMBER 31, 2020

The above is subject to prior sales and leasing. This information has been secured from sources we believe to be reliable, but we make no representation or warranties, expressed or implied as to the accuracy of this information.