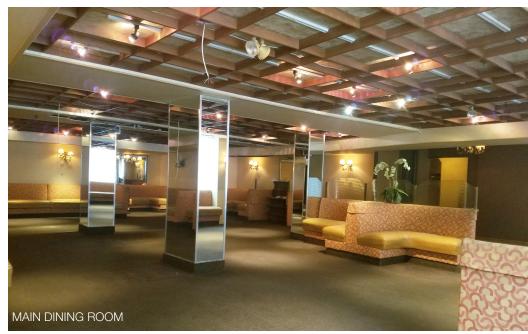

### COMMENTS

This space features a full kitchen, private room with garden and courtyard views

Basement available for storage

Preferred for restaurant use but also ideal for commissary, catering, retail or office use