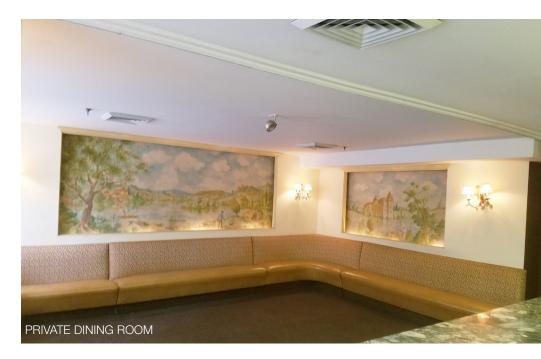

### COMMENTS

This space features a full kitchen, private room with garden and courtyard views

Basement available for storage

Preferred for restaurant use but also ideal for commissary, catering, retail or office use