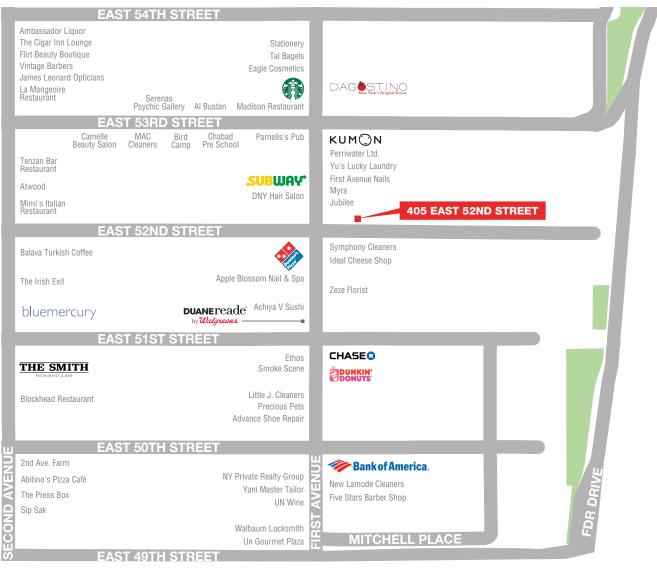

#### **NEIGHBORS**

Tsukushi, La Villetta, Da Raffaele, Studio 19 NYC Salon, Fine Wines on First, ZeZe and Ideal Cheese Shop