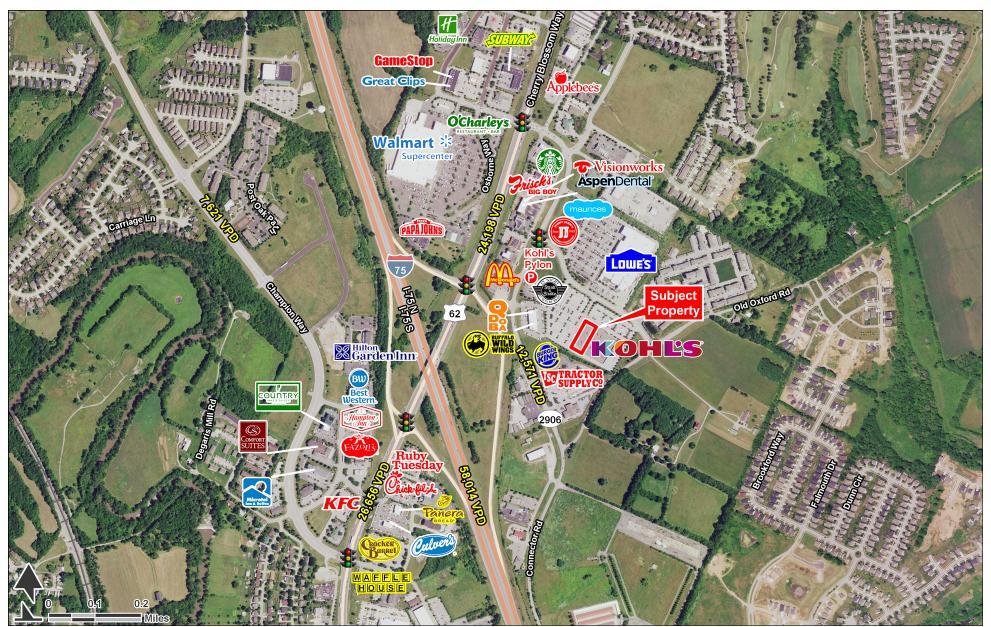

#### **AREA ANCHORS**

Georgetown, KY 40324 | 111 Magnolia Drive | Connector Road and Magnolia | #170

FOR MORE INFORMATION, CONTACT EXCLUSIVE AGENT(S): KEVIN SCHREIBER • kevin.schreiber@tscg.com • 502.874.5934 KEVIN MAYHUGH • kevin.mayhugh@tscg.com • 502.874.5933 RONDA HOGAN, CCIM • ronda.hogan@tscg.com • 502.874.5936