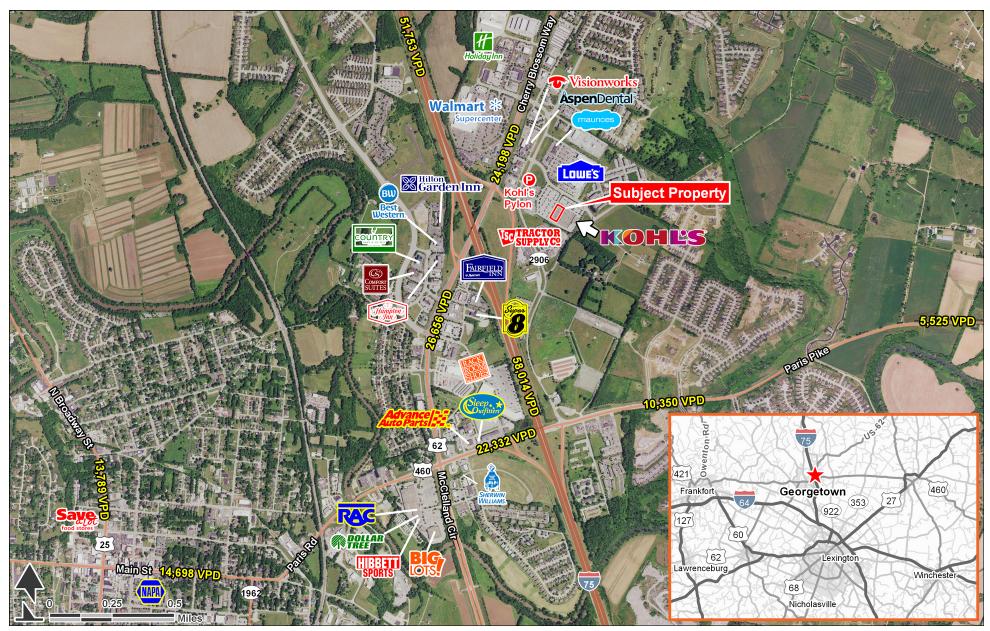

#### **AREA ANCHORS**

Georgetown, KY 40324 | 111 Magnolia Drive | Connector Road and Magnolia | #170

FOR MORE INFORMATION, CONTACT EXCLUSIVE AGENT(S): KEVIN SCHREIBER • kevin.schreiber@tscg.com • 502.874.5934 KEVIN MAYHUGH • kevin.mayhugh@tscg.com • 502.874.5933 RONDA HOGAN, CCIM • ronda.hogan@tscg.com • 502.874.5936