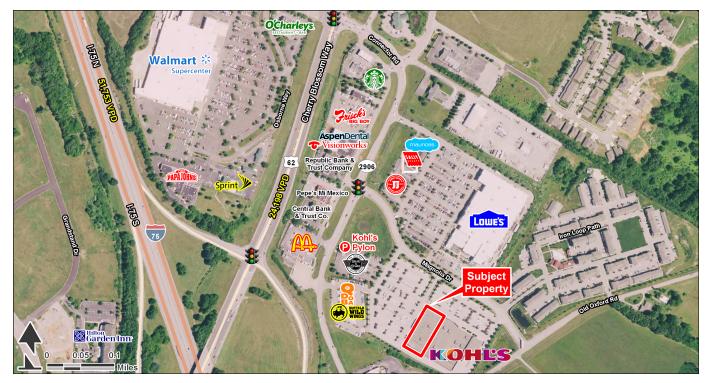

Georgetown, KY 40324 | 111 Magnolia Drive | Connector Road and Magnolia | #170

- 26,100 +/- sf space available adjacent to Kohl's
- Located off Cherry Blossom Way, immediately across from the only Walmart Supercenter

Georgetown, KY 40324 | 111 Magnolia Drive | Connector Road and Magnolia | #170