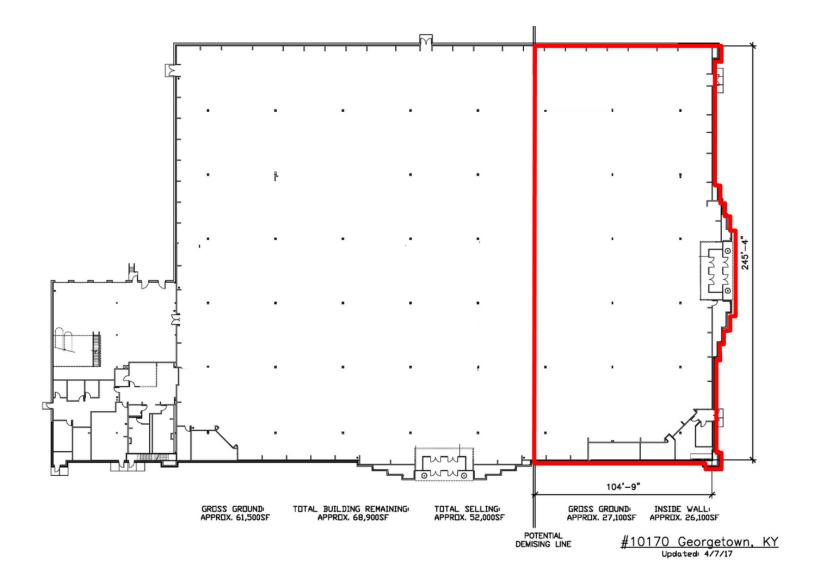

Georgetown, KY 40324 | 111 Magnolia Drive | Connector Road and Magnolia | #170

- 26,100 +/- sf space available adjacent to Kohl's
- Located off Cherry Blossom Way, immediately across from the only Walmart Supercenter