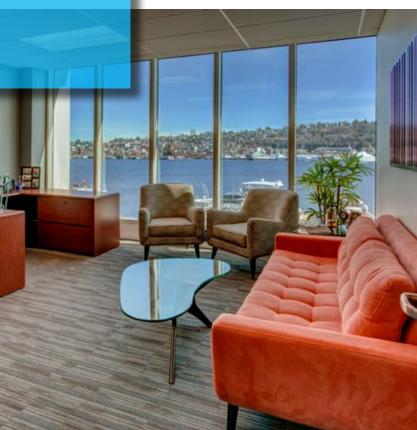

## Suite 300 6,148 SF High-end finished office

High-end finished office space overlooking Lake Union

-

**NEW!** FLOATING TENANT LOUNGE

### **SUITE FEATURES**

- 6,148 RSF
- Rate: Negotiable
- Sublease term through 4/30/2022
- Layout: 15 private offices, 2-3 conference rooms, open space, kitchen and reception area
- High End Finishes
- Overlooks Lake Union
- Parking Ratio of 2.5/1,000 SF (2 reserved)
- Plug and play with Furniture Included