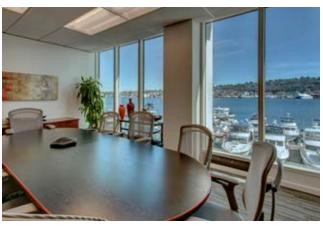

## Suite 300 6,148 SF High-end finished office

High-end finished office space overlooking Lake Union

-

**NEW!** FLOATING TENANT LOUNGE

### **SUITE FEATURES**

- 6,148 RSF
- Rate: Negotiable
- Sublease term through 4/30/2022
- Layout: 15 private offices, 2-3 conference rooms, open space, kitchen and reception area
- High End Finishes
- Overlooks Lake Union
- Parking Ratio of 2.5/1,000 SF (2 reserved)
- Plug and play with Furniture Included