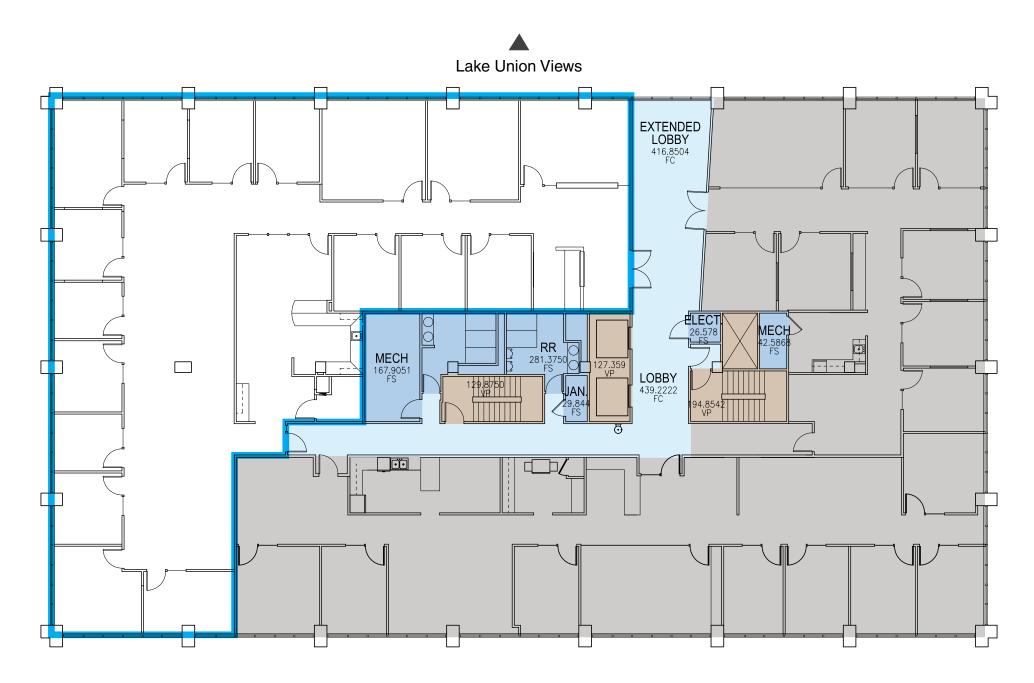

## Suite 300 6,148 SF High-end finished office

High-end finished office space overlooking Lake Union

-

**NEW!** FLOATING TENANT LOUNGE













## **BUILDING FEATURES**

- New waterfront floating tenant lounge
- New exterior windows
- Secured Bike Storage
- 2 levels of surface and covered parking
- LEED Gold Certified
- App enabled auto tinting viewglass.
- Located directly on the Cheshiahud Lake Union Loop bike and walking trail.

### **SUITE FEATURES**

- 6,148 RSF
- Rate: Negotiable
- Sublease term through 4/30/2022
- Layout: 15 private offices, 2-3 conference rooms, open space, kitchen and reception area
- High End Finishes
- Overlooks Lake Union
- Parking Ratio of 2.5/1,000 SF (2 reserved)
- Plug and play with Furniture Included

## **FLOOR PLAN**

#### SUITE 300 | 6,148 RSF







# 1700 Westlake Avenue Suite 301, Seattle 불LAKE UNION BUILDING

Newmark Knight Frank DAVIDDirector<br/>425.753.6759MARKSDavid.Marks@ngkf.com