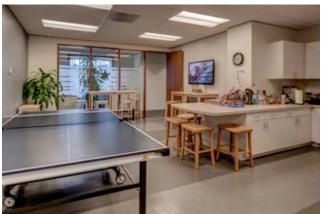

## Suite 300 6,148 SF High-end finished office

High-end finished office space overlooking Lake Union

-

**NEW!** FLOATING TENANT LOUNGE

## **BUILDING FEATURES**

- New waterfront floating tenant lounge
- New exterior windows
- Secured Bike Storage
- 2 levels of surface and covered parking
- LEED Gold Certified
- App enabled auto tinting viewglass.
- Located directly on the Cheshiahud Lake Union Loop bike and walking trail.