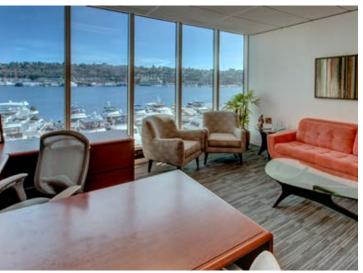

## Suite 300 6,148 SF High-end finished office

High-end finished office space overlooking Lake Union

-

**NEW!** FLOATING TENANT LOUNGE

### **SUITE FEATURES**

- 6,148 RSF
- Rate: Negotiable
- Sublease term through 4/30/2022
- Layout: 15 private offices, 2-3 conference rooms, open space, kitchen and reception area
- High End Finishes
- Overlooks Lake Union
- Parking Ratio of 2.5/1,000 SF (2 reserved)
- Plug and play with Furniture Included