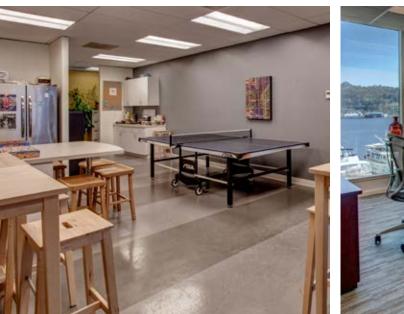

## Suite 300 6,148 SF High-end finished office

High-end finished office space overlooking Lake Union

-

**NEW!** FLOATING TENANT LOUNGE

### **SUITE FEATURES**

- 6,148 RSF
- Rate: Negotiable
- Sublease term through 4/30/2022
- Layout: 15 private offices, 2-3 conference rooms, open space, kitchen and reception area
- High End Finishes
- Overlooks Lake Union
- Parking Ratio of 2.5/1,000 SF (2 reserved)
- Plug and play with Furniture Included