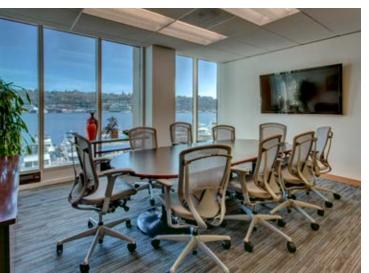

### **SUITE FEATURES**

- 6,148 RSF
- Rate: Negotiable
- Sublease term through 4/30/2022
- Layout: 15 private offices, 2-3 conference rooms, open space, kitchen and reception area
- High End Finishes
- Overlooks Lake Union
- Parking Ratio of 2.5/1,000 SF (2 reserved)
- Plug and play with Furniture Included