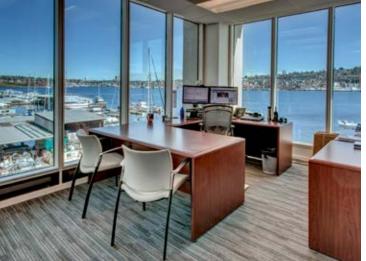

## Suite 300 6,148 SF High-end finished office

High-end finished office space overlooking Lake Union

-

**NEW!** FLOATING TENANT LOUNGE

### **SUITE FEATURES**

- 6,148 RSF
- Rate: Negotiable
- Sublease term through 4/30/2022
- Layout: 15 private offices, 2-3 conference rooms, open space, kitchen and reception area
- High End Finishes
- Overlooks Lake Union
- Parking Ratio of 2.5/1,000 SF (2 reserved)
- Plug and play with Furniture Included