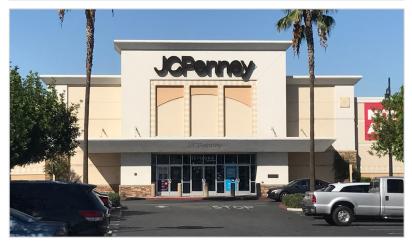

## **FEATURES:**

JOIN:

- Power Center Anchored by JC Penney, Toys'R'Us, and Babies'R'Us
- ±1.184 SF ±5.291 SF Spaces Available
- Rare Retail Opportunity in the Premier Regional Center located in the Affluent Redlands Area with Over 1 Million Square Feet of Retail Anchors, Shops, and Restaurants in Dynamic Trade Area