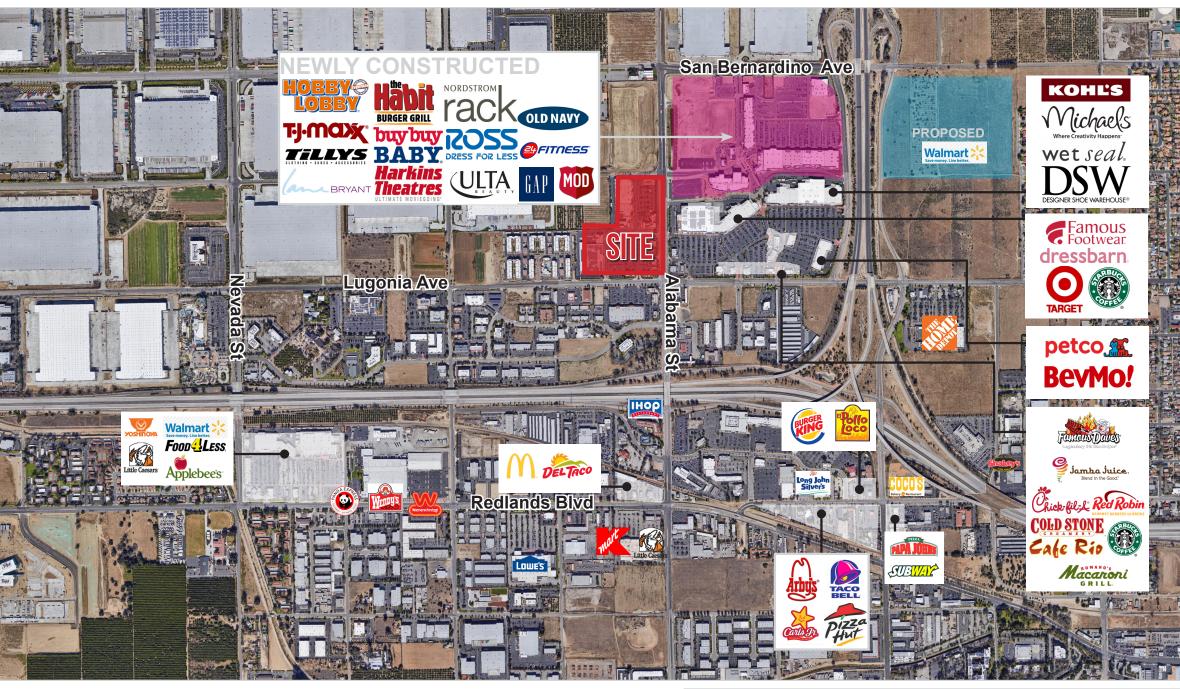

## **Surrounding Tenants**

Neighboring Tenants include: Target, Kohl's, Harkins Theater, Cost Plus, BevMo, Macaroni Grill, Famous Dave's, Petco, and many more.

| TRAFFIC COUNTS | CPD (±) |
|----------------|---------|
| Alabama St.    | 21,000  |
| Lugonia Ave.   | 14,000  |
| 10 FWY         | 186,000 |

dressbarn

petco\_\_\_\_

\*Source County of San Bernardino

Famous Footwear

JOIN:

**ASSOCIATES** 

COMMERCIAL REAL ESTATE SERVICES

951.276.3612 jstanley@lee-associates.com License ID# 01016436