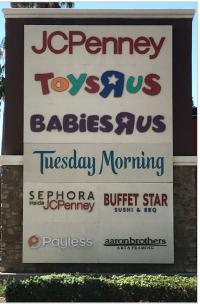

## Redlands Town Center

**±1,184 - 5,291 SF SPACE AVAILABLE** 

**NWC ALABAMA ST & LUGONIA AVE, REDLANDS** Tuesday Morning

## **FEATURES:**

JOIN:

- Power Center Anchored by JC Penney, Toys'R'Us, and Babies'R'Us
- ±1.184 SF ±5.291 SF Spaces Available
- Rare Retail Opportunity in the Premier Regional Center located in the Affluent Redlands Area with Over 1 Million Square Feet of Retail Anchors, Shops, and Restaurants in Dynamic Trade Area