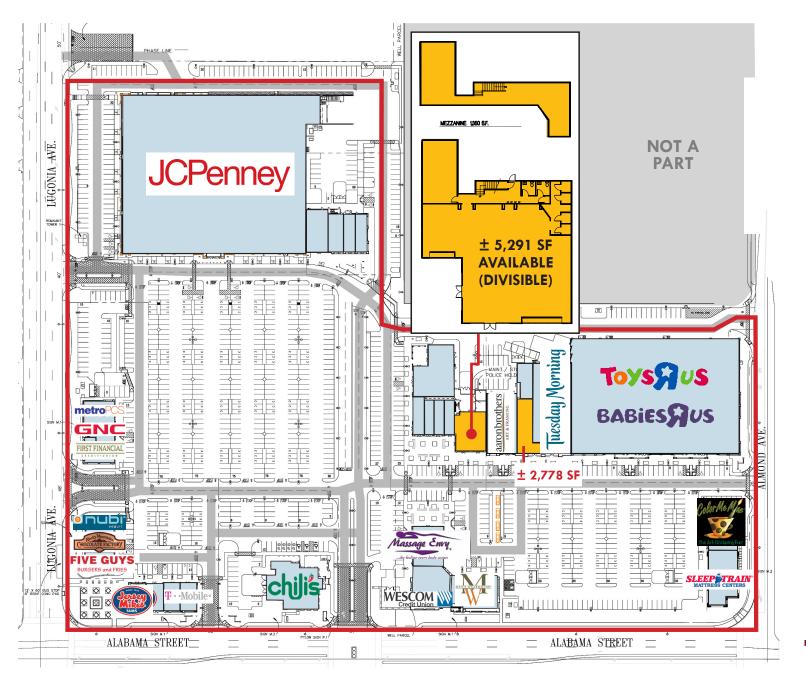

## Redlands Town Center

**±1,184 - 5,291 SF SPACE AVAILABLE** 

**NWC ALABAMA ST & LUGONIA AVE, REDLANDS** Tuesday Morning

## **FEATURES:**

JOIN:

- Power Center Anchored by JC Penney, Toys'R'Us, and Babies'R'Us
- ±1.184 SF ±5.291 SF Spaces Available
- Rare Retail Opportunity in the Premier Regional Center located in the Affluent Redlands Area with Over 1 Million Square Feet of Retail Anchors, Shops, and Restaurants in Dynamic Trade Area

## **Surrounding Tenants**

Neighboring Tenants include: Target, Kohl's, Harkins Theater, Cost Plus, BevMo, Macaroni Grill, Famous Dave's, Petco, and many more.

| TRAFFIC COUNTS | CPD (±) |
|----------------|---------|
| Alabama St.    | 21,000  |
| Lugonia Ave.   | 14,000  |
| 10 FWY         | 186,000 |