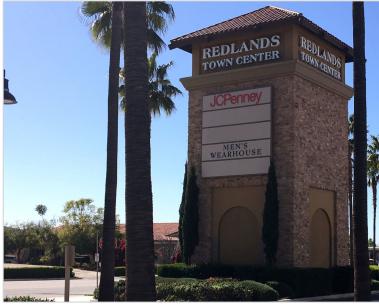

## Redlands Town Center

**±1,184 - 5,291 SF SPACE AVAILABLE** 

**NWC ALABAMA ST & LUGONIA AVE, REDLANDS** Tuesday Morning

## **FEATURES:**

JOIN:

- Power Center Anchored by JC Penney, Toys'R'Us, and Babies'R'Us
- ±1.184 SF ±5.291 SF Spaces Available
- Rare Retail Opportunity in the Premier Regional Center located in the Affluent Redlands Area with Over 1 Million Square Feet of Retail Anchors, Shops, and Restaurants in Dynamic Trade Area