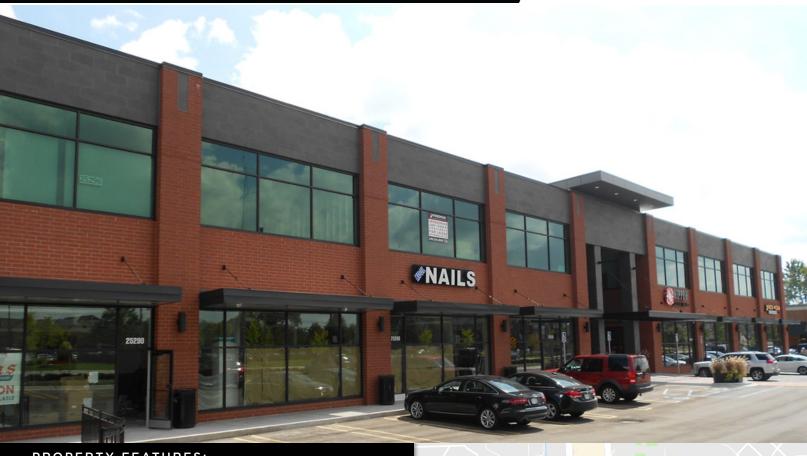

## **FOR LEASE**

CITY CENTRE II 25200 EVERGREEN ROAD SOUTHFIELD, MI 48076

## PROPERTY FEATURES:

- Newer construction, 2-story office and retail building
- 3,300 SF of finished, highly-upgraded 2nd floor office space available at \$18.50 modified gross
- 2,468 SF of existing upscale street-level fully equipped restaurant space available at \$26.75/SF NNN
- · Centrally located on newly designed and paved Evergreen Road
- Best access to expressway travel in southeast Michigan
- Signage available
- Excellent visibility and quality-built construction