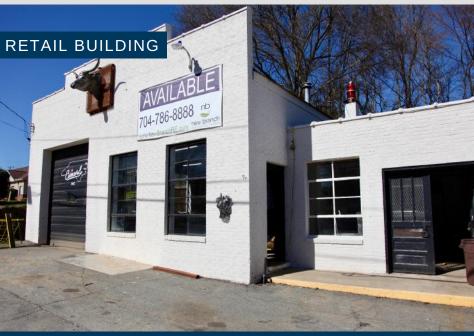

## FOR LEASE

380 McGill Ave NW | Concord, NC 28027

This unique retail building would be perfect for a small retail business. The property features a roll-up door, natural lighting, area for an outdoor patio, and great visibility on McGill Ave. Close proximity to downtown Concord, Gibson Mill, restaurants, Carolinas Medical Center NE, retail, and more.

- ✔ RATE: \$12.51 SF GROSS / \$1,750 MONTH
- → +/- 1,679 SF AVAILABLE
- ✓ C-2 COMMERCIAL ZONING
- +/- 100 FT OF FRONTAGE
- ADDITIONAL LAND AVAILABLE

\*All information needs to be independently verified.