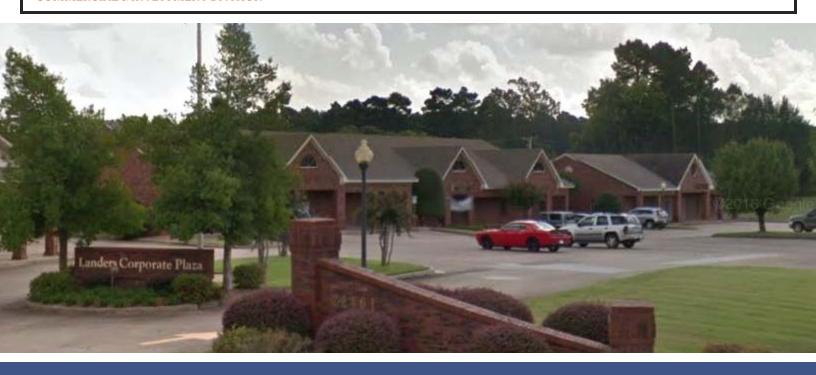

### Landers Corporate Plaza | 22461 Interstate 30 | Bryant, AR 72022

#### **OFFERING SUMMARY**

**Lease Rate:** | \$14.00 SF/yr + CAM

**Suite 1100A** 1,650 sq. ft. +/-

**Building Size:** 15,600 total sf

6 office buildings

#### PROPERTY HIGHLIGHTS

- · Excellent medical or general office space
- 15,600 SF office park containing 6 buildings
- Conveniently located off I-30 access road
- Private backyard/courtyards on some units
- · Professionally managed
- Great location close to area amenities
- Ample parking