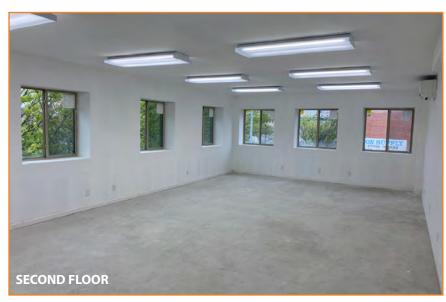

## **FEATURES:**

- **Ground Floor:** 1,386 Sq. Ft. 460 Sq. Ft. Mezzanine 2 Overhead Doors 18'+ Ceiling Height
- Lower Level: 1,386 Sq. Ft. Heat & A/C, Natural Light Separate Entrance Outdoor Space
- **2nd Floor:** 1,386 Sq. Ft. Windows on 3 Sides Heat & A/C
- Heavy Power
- HVAC: Split Units on All Floors