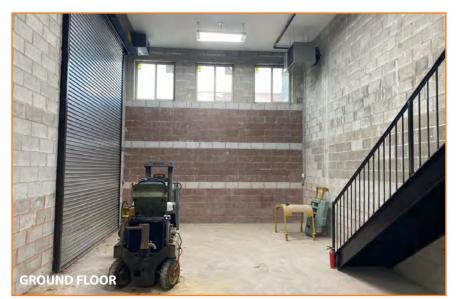

## **FEATURES:**

- **Ground Floor:** 1,386 Sq. Ft. 460 Sq. Ft. Mezzanine 2 Overhead Doors 18'+ Ceiling Height
- Lower Level: 1,386 Sq. Ft. Heat & A/C, Natural Light Separate Entrance Outdoor Space
- **2nd Floor:** 1,386 Sq. Ft. Windows on 3 Sides Heat & A/C
- Heavy Power
- HVAC: Split Units on All Floors