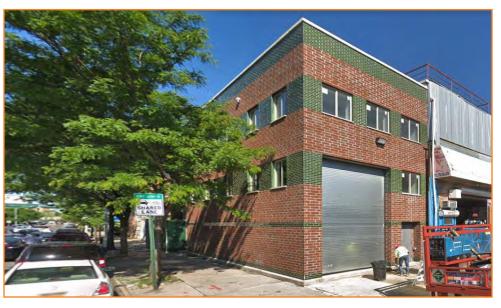

## **BRAND NEW WAREHOUSE FOR SALE** 4,620 SF IN EAST NEW YORK NEAR BROADWAY JUNCTION

## **FEATURES:**

- **Ground Floor:** 1,386 Sq. Ft. 460 Sq. Ft. Mezzanine 2 Overhead Doors 18'+ Ceiling Height
- Lower Level: 1,386 Sq. Ft. Heat & A/C, Natural Light Separate Entrance Outdoor Space
- **2nd Floor:** 1,386 Sq. Ft. Windows on 3 Sides Heat & A/C
- Heavy Power
- HVAC: Split Units on All Floors