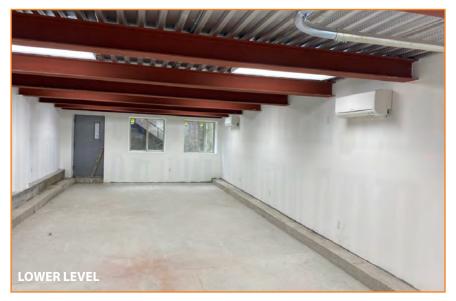

## **FEATURES:**

- **Ground Floor:** 1,386 Sq. Ft. 460 Sq. Ft. Mezzanine 2 Overhead Doors 18'+ Ceiling Height
- Lower Level: 1,386 Sq. Ft. Heat & A/C, Natural Light Separate Entrance Outdoor Space
- **2nd Floor:** 1,386 Sq. Ft. Windows on 3 Sides Heat & A/C
- Heavy Power
- HVAC: Split Units on All Floors