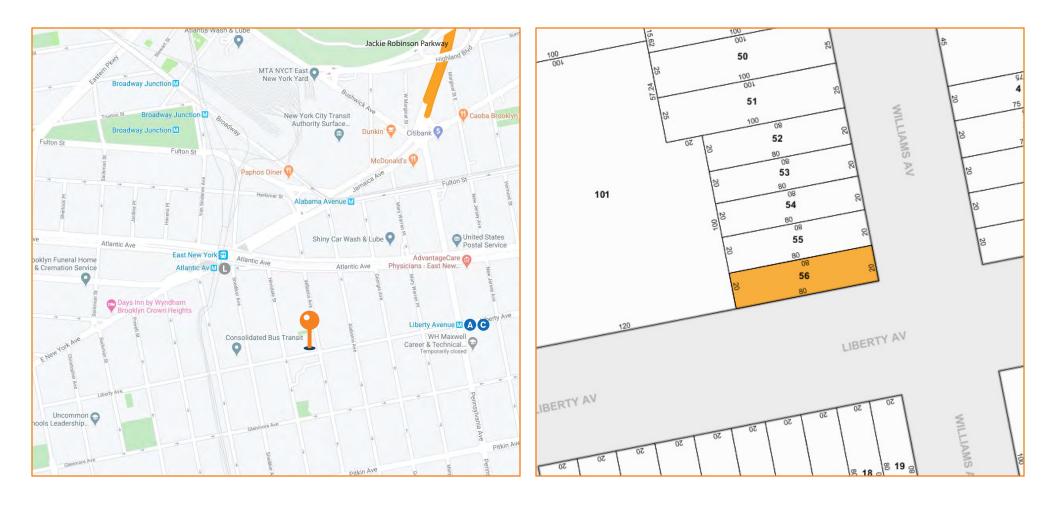

## **NEARBY:**

- Jackie Robinson Parkway
- Atlantic Avenue
- Eastern Parkway

718-371-6419

• East New York Ave

| SALE PRICE:                                                      | UPON REQUEST                                     | 102 WILLIAMS AVENUE, BROOKLYN, NY |                                                       |      |    |         |      |  |
|------------------------------------------------------------------|--------------------------------------------------|-----------------------------------|-------------------------------------------------------|------|----|---------|------|--|
|                                                                  |                                                  | BLOCK:                            | 3682                                                  | LOT: | 56 | ZONING: | M1-4 |  |
|                                                                  |                                                  |                                   |                                                       |      |    |         |      |  |
| For Information About This Property<br>Contact Exclusive Agents: | Mark Caso, Salesperson<br>mcaso@pinnaclereny.com | eseewald@                         | Eli Seewald, Salesperson<br>eseewald@pinnaclereny.com |      |    |         |      |  |

## **BRAND NEW WAREHOUSE FOR SALE** 4,620 SF IN EAST NEW YORK NEAR BROADWAY JUNCTION