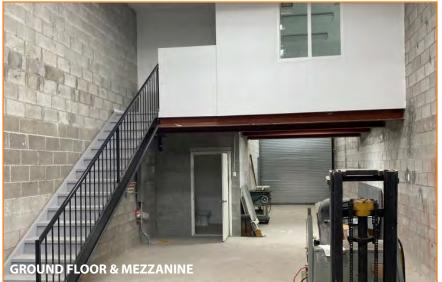

## **FEATURES:**

- **Ground Floor:** 1,386 Sq. Ft. 460 Sq. Ft. Mezzanine 2 Overhead Doors 18'+ Ceiling Height
- Lower Level: 1,386 Sq. Ft. Heat & A/C, Natural Light Separate Entrance Outdoor Space
- **2nd Floor:** 1,386 Sq. Ft. Windows on 3 Sides Heat & A/C
- Heavy Power
- HVAC: Split Units on All Floors