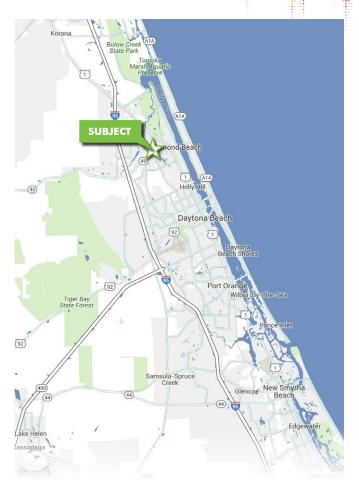

#### NEARBY DESTINATIONS

- + The Ormond Beach Performing Arts Center
  - 2.2 Miles
- The Ormond Beach Municiple Airport
  - 3.4 Miles
- The Ormond Beach Sports Complex
  - 4.2 Miles
- The Daytona Beach Resort & Conference Center +
  - 5.4 Miles