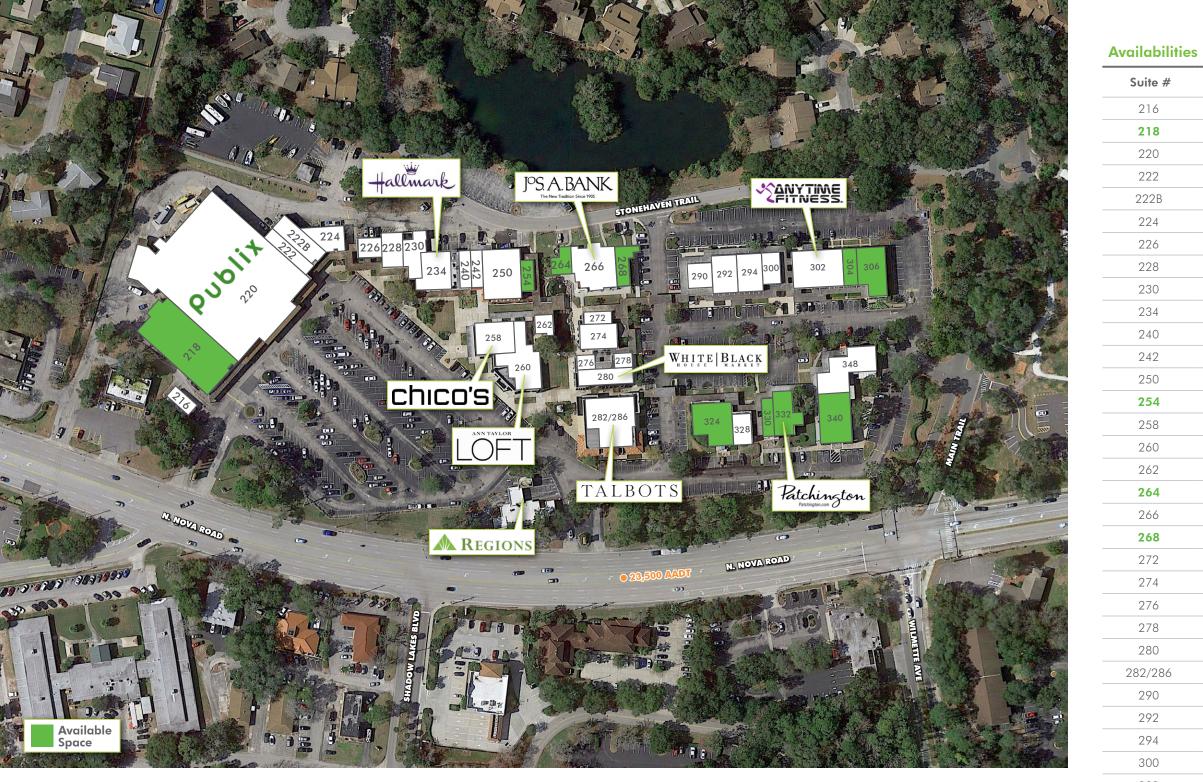

- White House | Black Market
- Anytime Fitness
- Loft

| Suite # | Tenant                                     |
|---------|--------------------------------------------|
| 216     | Sunshine Cleaners                          |
| 218     | Vacant   10,800 SF                         |
| 220     | Publix                                     |
| 222     | Sprint (Radio Shack)                       |
| 222B    | Pacific Bistro                             |
| 224     | Trail Liquors                              |
| 226     | The UPS Store                              |
| 228     | Yogani Nails                               |
| 230     | Italian Restaurant                         |
| 234     | Gretchen's Hallmark / Lucy's Gift Boutique |
| 240     | Supercuts                                  |
| 242     | European Wax Center                        |
| 250     | Burgerim                                   |
| 254     | Vacant   1,000 SF (Existing Mgmt Office)   |
| 258     | Chicos                                     |
| 260     | Loft                                       |
| 262     | Wine Not                                   |
| 264     | Vacant   1,067 SF                          |
| 266     | Joseph A. Bank                             |
| 268     | Vacant   1,426 SF                          |
| 272     | J&B Jewelers                               |
| 274     | Beautiful Color Hair Studio                |
| 276     | Interiors Marketplace                      |
| 278     | Merle Norman Cosmetics                     |
| 280     | White House   Black Market                 |
| 282/286 | Talbots   Talbots Petites                  |
| 290     | Weight Watchers                            |
| 292     | New Journey Chiropractor                   |
| 294     | 5Star Pizza                                |
| 300     | Jaffe Corporation                          |
| 302     | Anytime Fitness                            |
| 304     | Vacant   2,700 SF                          |
| 306     | Vacant   2,400 SF                          |
| 324     | Vacant   4,000 SF                          |
| 328     | Dairy Queen                                |
| 330     | Vacant   1,664 SF                          |
| 332     | Vacant   2,010 SF                          |
| 340     | Vacant   4,249 SF                          |
|         | La Fiesta Mexican Restaurant               |