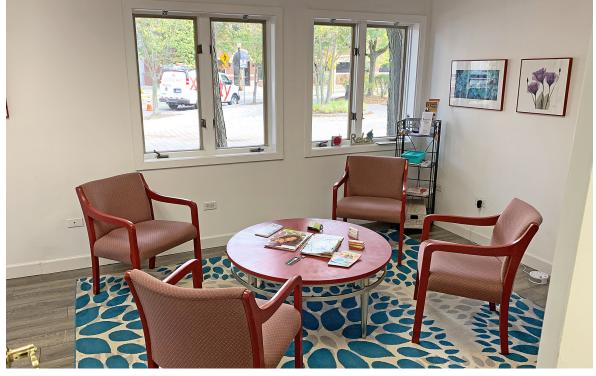

#### PROPERTY DESCRIPTION

Be apart of downtown Danbury with your office on the green! Great opportunity to locate your business right next to the post office, court house, and many restaurants. The closest building to the parking garage. One unit is on the 3rd floor with windows. Other is ground level. Both units are light and bright and freshly painted with and shared common area and bath. Ideal for attorney, insurance, engineer, or any professional office use. Owner is open to short term (ex. 1 day, week, month) lease, or long term lease!