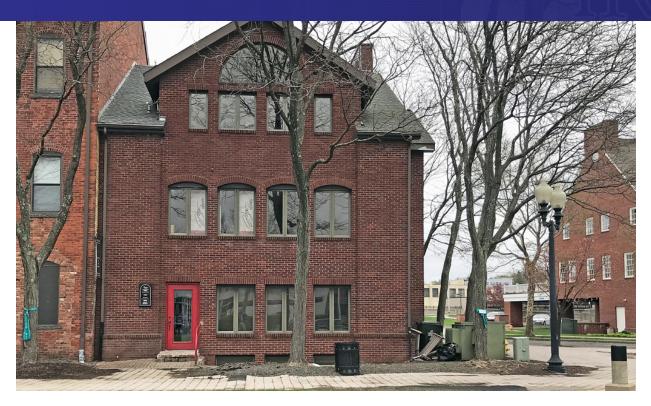

#### PROPERTY DESCRIPTION

Be apart of downtown Danbury with your office on the green! Great opportunity to locate your business right next to the post office, court house, and many restaurants. The closest building to the parking garage. One unit is on the 3rd floor with windows. Other is ground level. Both units are light and bright and freshly painted with and shared common area and bath. Ideal for attorney, insurance, engineer, or any professional office use. Owner is open to short term (ex. 1 day, week, month) lease, or long term lease!

### **PROPERTY HIGHLIGHTS**

Zone: CCBD

Year Built: 1987

Parking: Parking Garage and Street

· Heating: Gas Heat

• Cooling: Central A/C

· Plumbing: Shared Bath

· Utilities: City Water, Sewer and Gas