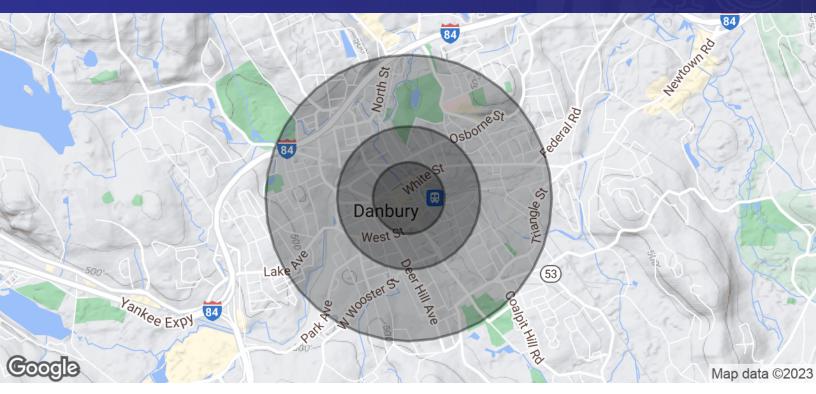

| OFFERING SUMMARY |                            |
|------------------|----------------------------|
| Lease Rate:      | \$400.00 per month (Gross) |
| Available SF:    | 200 - 400 SF               |

| DEMOGRAPHICS      | 0.25 MILES | 0.5 MILES | 1 MILE   |
|-------------------|------------|-----------|----------|
| Total Households  | 900        | 3,392     | 9,463    |
| Total Population  | 1,610      | 7,988     | 24,574   |
| Average HH Income | \$76,441   | \$59,429  | \$62,278 |

JOE DIMYAN

Broker
203.313.3920
jdimyan@towercorp.com

JOE DIMYAN
Broker
203.313.3920
jdimyan@towercorp.com

JOE DIMYAN

Broker
203.313.3920
jdimyan@towercorp.com

| POPULATION           | 0.25 MILES | 0.5 MILES | 1 MILE |
|----------------------|------------|-----------|--------|
| Total Population     | 1,610      | 7,988     | 24,574 |
| Average Age          | 37.5       | 36.4      | 36.2   |
| Average Age (Male)   | 39.9       | 39.6      | 36.6   |
| Average Age (Female) | 41.2       | 33.8      | 35.7   |

| HOUSEHOLDS & INCOME | 0.25 MILES | 0.5 MILES | 1 MILE    |
|---------------------|------------|-----------|-----------|
| Total Households    | 900        | 3,392     | 9,463     |
| # of Persons per HH | 1.8        | 2.4       | 2.6       |
| Average HH Income   | \$76,441   | \$59,429  | \$62,278  |
| Average House Value | \$23,265   | \$106,399 | \$185,224 |

<sup>\*</sup> Demographic data derived from 2020 ACS - US Census

JOE DIMYAN

Broker
203.313.3920
jdimyan@towercorp.com