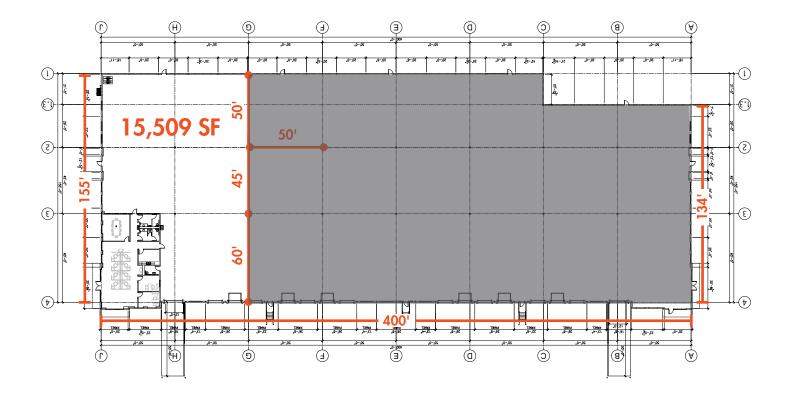

## BUILDING TWO CHARLOTTE, NC 28208

**BUILDING FEATURES** 15,509 SF Available for Lease

- 2,578 SF Office that can accomadate 13' ceilings
- 3 Dock Doors
- 1 Drive-In Door
- 1 Pit Levelers
- 32' Clear Height
- 50' x 50' Column Spacing with 60' Speed Bay
- LED Lighting With Motion Sensors

- ESFR Sprinklers
- Additional trailer parking available
- Quick Access To Major Highways: I-77, I-485, And Billy Graham Parkway
- 1 Mile To Norfolk Southern Intermodal, Charlotte Douglas International Airport, And Many Nearby Amenities