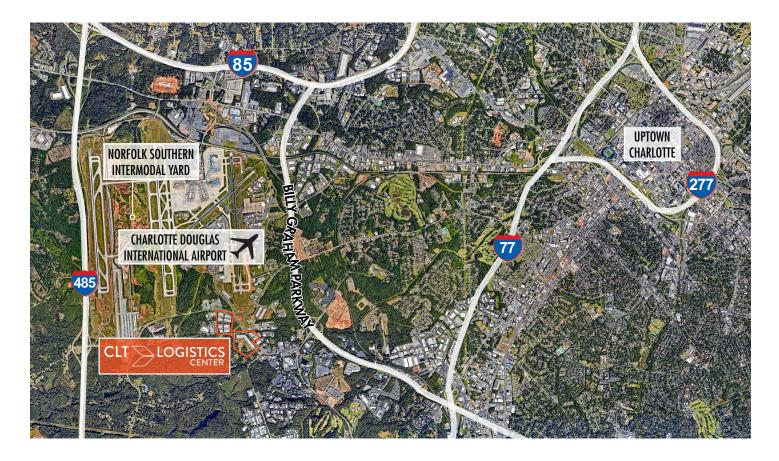

#### **CLT LOGISTICS**

CLT LOGISTICS is a 797,342 square foot light industrial park with 14 Class A buildings. It is located immediately south of Charlotte Douglas International Airport with easy access to I-77, I-85 and I-485. The buildings feature fire suppression systems, dock high loading, drive-in doors, and generous parking.

- ESFR Sprinklers
- Additional trailer parking available
- Quick Access To Major Highways: I-77, I-485, And Billy Graham Parkway
- 1 Mile To Norfolk Southern Intermodal, Charlotte Douglas International Airport, And Many Nearby Amenities