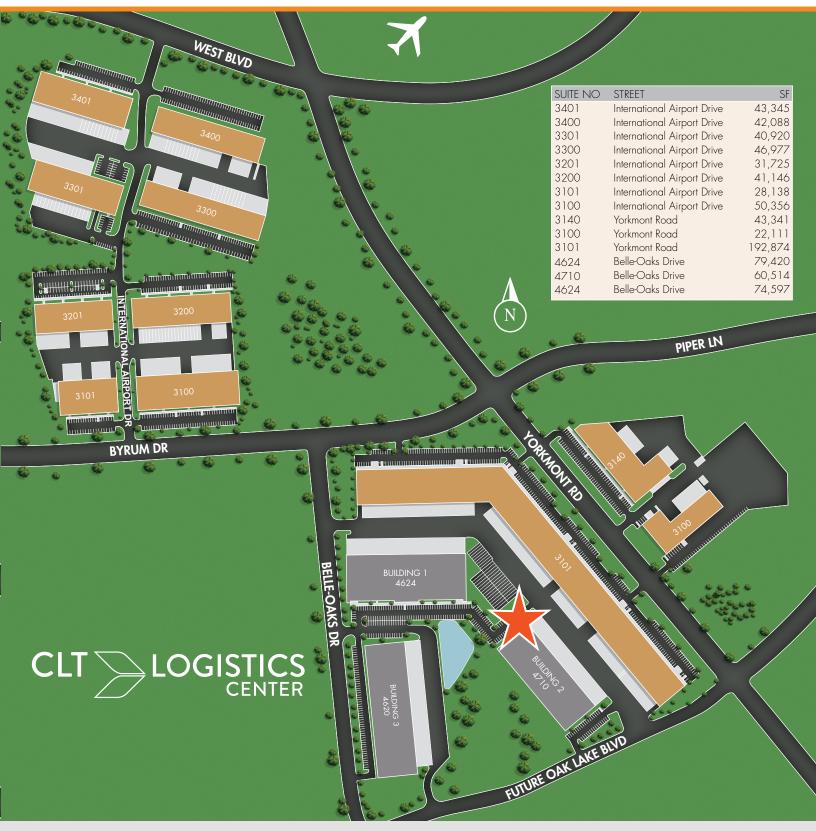

## BUILDING TWO CHARLOTTE, NC 28208

#### **CLT LOGISTICS**

CLT LOGISTICS is a 797,342 square foot light industrial park with 14 Class A buildings. It is located immediately south of Charlotte Douglas International Airport with easy access to I-77, I-85 and I-485. The buildings feature fire suppression systems, dock high loading, drive-in doors, and generous parking.