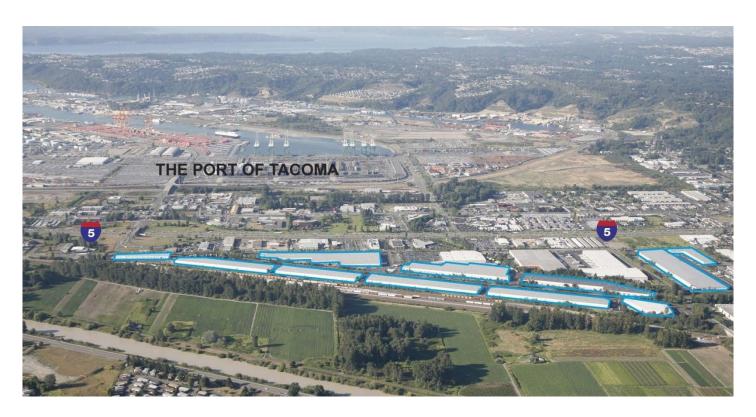

## Prologis Park Trans-Pacific

3202 20th Street E Building 9 Fife, WA 98424 USA

### **LOCATION**

- Immediate access to Interstate 5
- Three miles to the Port of Tacoma main gate
- No City of Fife B&O taxes
- Union Pacific Rail service

### **FACILITY**

- Total building size: 30,142 SF
- Suite 3202:
  - ▶ 4,177 SF shell
  - ▶ 2,398 SF office
  - ► Drive-in door: 1
  - ► Dock-high door: 1
- Available December 1, 2019