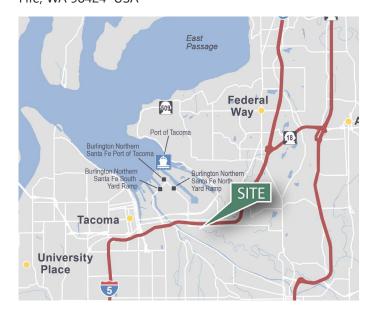

### **LOCATION**

- Immediate access to Interstate 5
- Three miles to the Port of Tacoma main gate
- No City of Fife B&O taxes
- Union Pacific Rail service