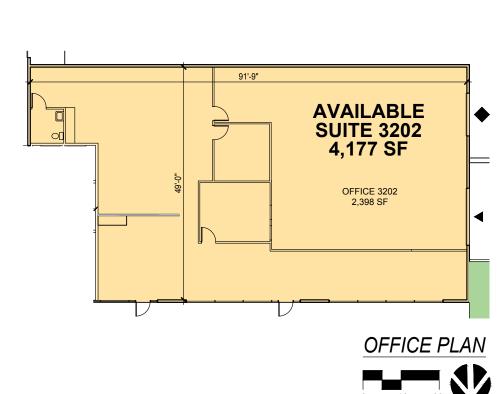

# 4,177 SF

### **FACILITY**

- Total building size: 30,142 SF
- Suite 3202:
  - ▶ 4,177 SF shell
  - ▶ 2,398 SF office
  - ► Drive-in door: 1
  - ► Dock-high door: 1
- Available December 1, 2019