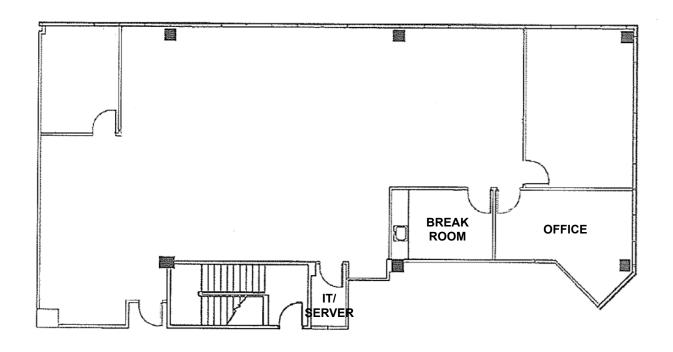

## ±3,131 Square Feet Available

As exclusive agent(s), we are pleased to offer the following space:

- Mostly Open Space with Private Office and Conference/Huddle Rooms
- On-Site Conference Center, Fitness Center and Cafe
- Direct Shuttle Service to Caltrain
- LED: 8/31/2019