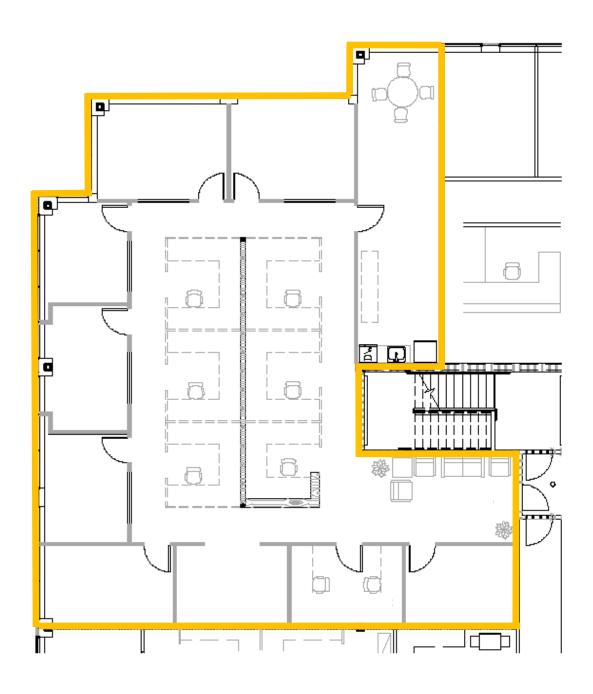

LDING





## 10135 SE SUNNYSIDE ROAD • CLACKAMAS, OREGON 97015

**AVAILABILITIES:** Suite 120: 3,360 RSF (+/-)

**RATE:** Call for Quote

**FEATURES:** • Beautifully landscaped

• 3.5/1,000 parking

Easy I-205 freeway access

 Close proximity to Clackamas Town Center, Clackamas Promenade, over 25 restaurants/food services and multiple hotels





## For Information, Please Contact:

John Brandhorst jbrandhorst@dougbean.com

Doug Bean, SIOR dougb@dougbean.com

1650 NW Naito Parkway • Suite 302• Portland, OR 97209 • (503) 222-5100

Information contained herein has been obtained from others and is considered to be reliable. However, a prospective purchaser or lessee is expected to verify all information to their own satisfaction. www.dougbean.com

## TWO TOWN CENTER • SUITE 120 • 3,360 RSF