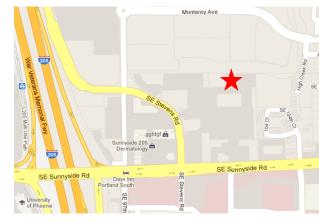

## 10135 SE SUNNYSIDE ROAD • CLACKAMAS, OREGON 97015

**AVAILABILITIES:** Suite 120: 3,360 RSF (+/-)

**RATE:** Call for Quote

**FEATURES:** • Beautifully landscaped

• 3.5/1,000 parking

Easy I-205 freeway access

 Close proximity to Clackamas Town Center, Clackamas Promenade, over 25 restaurants/food services and multiple hotels