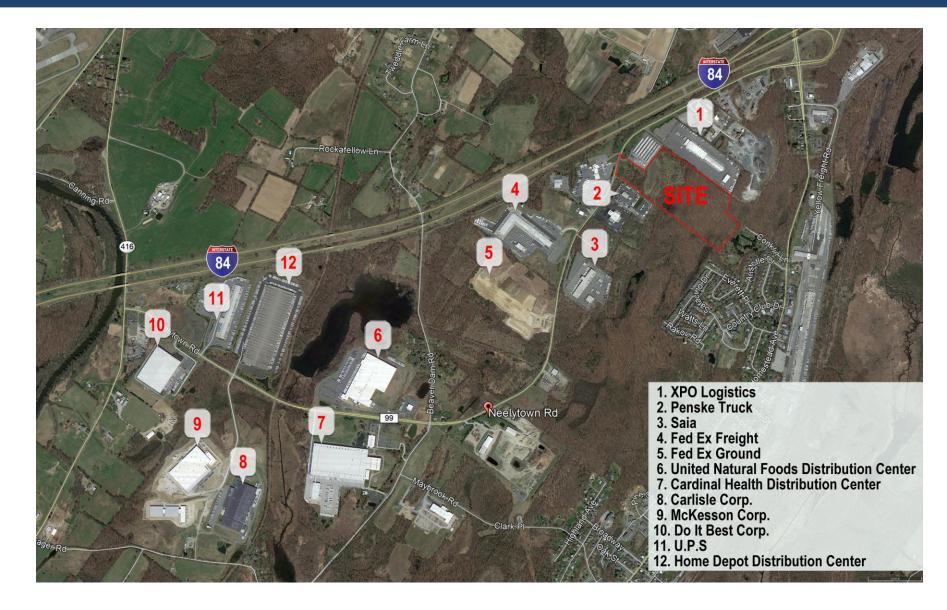

#### Details

- Located directly off Exit 5 of Interstate 84.
- 7.5 miles to interstate I-87 (New York State Thruway).
- 1.5 hours to Midtown Manhattan.

- · Ideal road network for distribution centers.
- Distribution centers neighbors: Fed/Ex Ground, Home Depot, XPO Logistics, Staples, UNFI, Do It Best, Cardinal Health and C&S Wholesale Grocers.