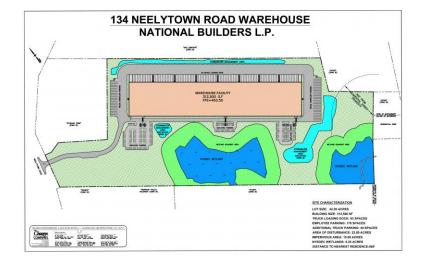

# **Building Specifications**

Size: 312,500 square feet Divisible: Yes Ceiling height: 36' Clear Loading dock: Can accomodate up to 100 doors Sprinkler: ESFR Column spacing: 40'x40' Parking: 230 car stalls, 140 trailer spaces Office space: To-suit Utilities: Municipal Water & Sewer, Central Hudson Gas & Electric

## **Space Available**

Building 1: 312,500 sf