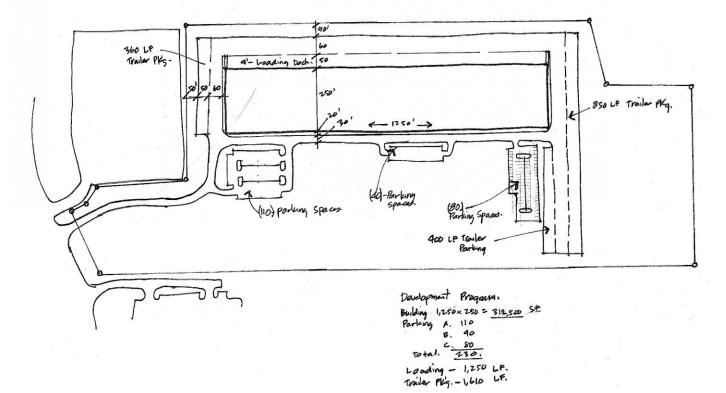

# **Building Specifications**

Size: 312,500 square feet Divisible: Yes Ceiling height: 36' Clear Loading dock: Can accomodate up to 100 doors Sprinkler: ESFR Column spacing: 40'x40' Parking: 230 car stalls, 140 trailer spaces Office space: To-suit Utilities: Municipal Water & Sewer, Central Hudson Gas & Electric