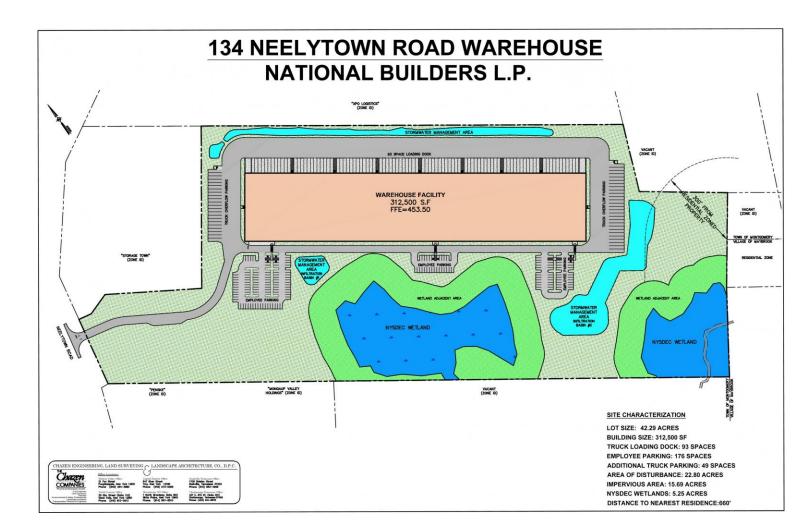

# **Building Specifications**

Size: 312,500 square feet Divisible: Yes Ceiling height: 36' Clear Loading dock: Can accomodate up to 100 doors Sprinkler: ESFR Column spacing: 40'x40' Parking: 230 car stalls, 140 trailer spaces Office space: To-suit Utilities: Municipal Water & Sewer, Central Hudson Gas & Electric

## **Space Available**

Building 1: 312,500 sf