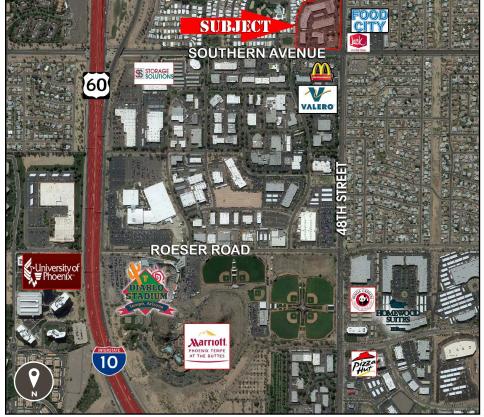

# SOUTHERN COMMERCE CENTER

2707 - 2747 W. SOUTHERN AVENUE • TEMPE, AZ 85282



### COMMERCIAL PROPERTIES INC.

Locally Owned. Globally Connected. CORPAC International

TEMPE: 2323 W. University Drive, Tempe, AZ 85281 | 480.966.2301

cifications, floor plans, and all information prior to the lease or purchase of the property. All offerings are subject to price change, prior sale, lease, or withdrawal from the market without prior notice

**Excellent Visibility and Access** 

Minutes From US-60 / I-10

## SOUTHERN COMMERCE CENTER

2707 - 2747 W. SOUTHERN AVENUE • TEMPE, AZ 85282







**INDUSTRIAL SUITES** 





OFFICE / RETAIL SUITES

#### **INDUSTRIAL SUITE(S)**

2717 W. SOUTHERN AVE

• Suite 6: ± 2,304 SF

#### OFFICE SUITE(S)

2727 W. SOUTHERN AVE

• Suite 8/9: ± 1,700 SF

2737 W. SOUTHERN AVE

• Suite 7: ± 1,615 SF 2741 W. SOUTHERN AVE

• Suite 1: ±2.400 SF

• Suite 2A/2B: ±1,897 SF

Suite 3: ±1,868 SF
Suite 5: ±1,020 SF

• Suite 10: ±3,182 SF

• Suite 13: ±1,202 SF

#### RETAIL SUITE(S)

2747 W. SOUTHERN AVE

• Suite 2A: ±2,263 SF

• Suite 2B: ±1,441 SF

#### **Exclusive Contacts:**

Tyson Breinholt D: 480.966.7513 M: 602.315.7131 tbreinholt@cpiaz.com Shane McCormick D: 480.968.9618 M: 480.720.6250 smccormick@cpiaz.com



### COMMERCIAL PROPERTIES INC.

Locally Owned, Globally Connected, CORPAC

TEMPE: 2323 W. University Drive, Tempe, AZ 85281 | 480,966,2301