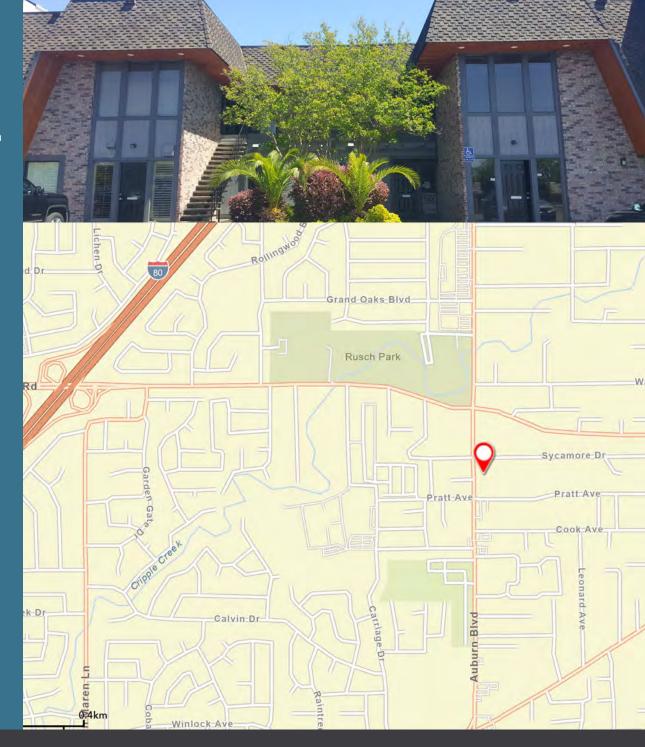

## PROPERTY HIGHLIGHTS

This recently renovated 2-story office building complete with granite counter tops, travertine and porcelain tile entries makes any prospective tenant happy from day 1. Ample parking and just .25 miles from interstate 80 allow ease of access. The floor to ceiling windows and glass executive office doors promote ample natural light throughout the space. Tenants will enjoy the built-in cabinetry for added storage as well as the bonus for on-site storage available in rear of the building.