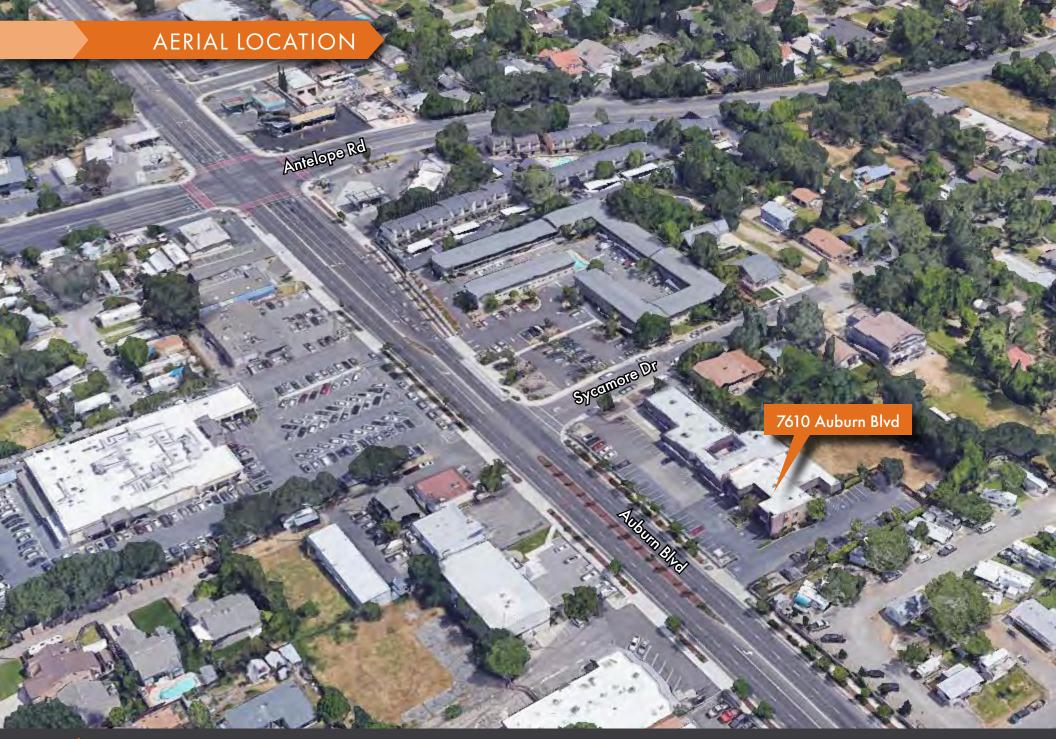

## PROPERTY HIGHLIGHTS

This recently renovated 2-story office building complete with granite counter tops, travertine and porcelain tile entries makes any prospective tenant happy from day 1. Ample parking and just .25 miles from interstate 80 allow ease of access. The floor to ceiling windows and glass executive office doors promote ample natural light throughout the space. Tenants will enjoy the built-in cabinetry for added storage as well as the bonus for on-site storage available in rear of the building.