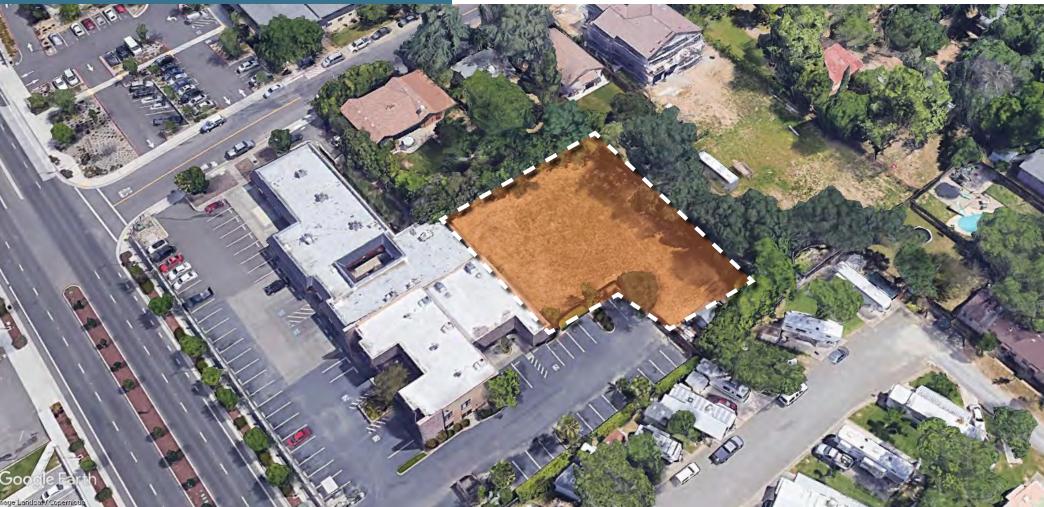

rs promote ample natural light throughout the space. Tenants will enjoy the built-in cabinetry for added storage as well as the bonus for on-site storage available in rear of the building.

- Suite 2: ± 1,150 SF / Lease Rate \$1.50 FS (2nd Floor)
- Suite 4: ± 800 SF / Lease Rate \$1.50 FS (2nd Floor)
- Suite 6: ± 1,000 SF / Lease Rate \$1.35 FS (2nd Floor)
- Suite 8: ± 1,000 SF / Lease Rate \$1.65 FS (1st Floor)
- Recently renovated
- Floor to ceiling windows
- Glass executive office doors
- On-site storage
- Granite counter tops, travertine & procelain tile entries
- Ample Parking
- Only .25 miles from 180

**Lease Rate:** \$1.35-\$1.65/SF Full Service (\$1.35/SF FS if Lease Suites 2, 4 & 6)























## 0.5 ACRES OF LAND

• 0.5 acres with easy access for fleet or storage









## **DEMOGRAPHICS**









Dominic Borrecco Associate

Kannon Kuhn Associate

(916) 677-8173 dominic.borrecco@tricommercial.com DRE # 02099151 (916) 677-8185 kannon.kuhn@tricommercial.com DRE # 02079314