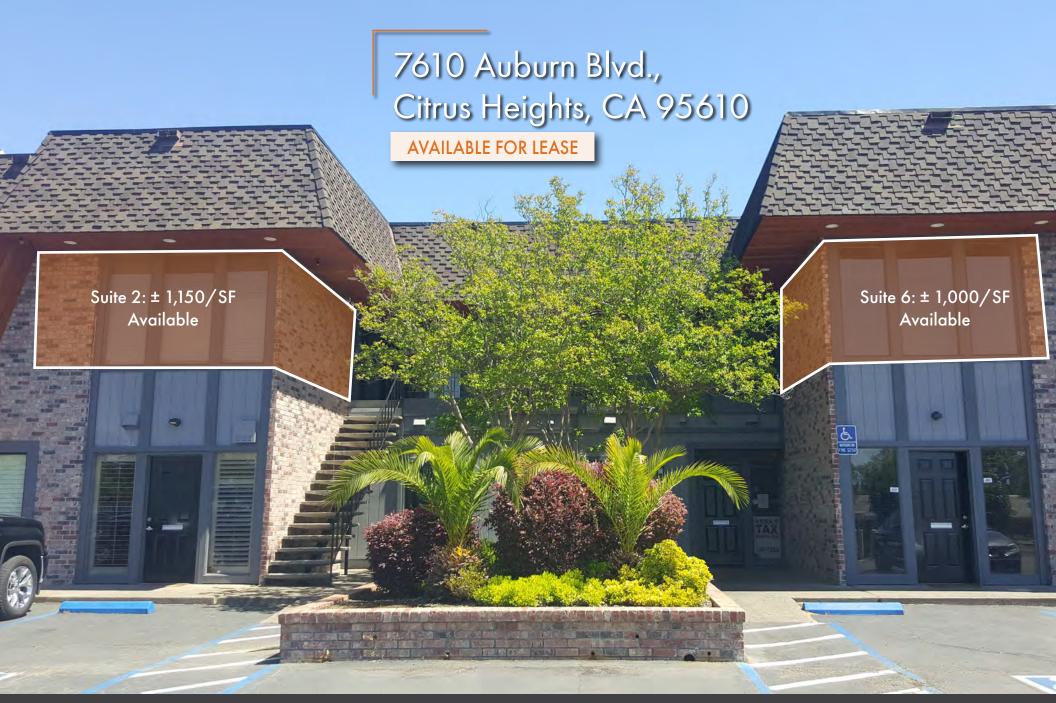

- Suite 2: ± 1,150 SF / Lease Rate \$1.50 FS (2nd Floor)
- Suite 4: ± 800 SF / Lease Rate \$1.50 FS (2nd Floor)
- Suite 6: ± 1,000 SF / Lease Rate \$1.35 FS (2nd Floor)
- Suite 8: ± 1,000 SF / Lease Rate \$1.65 FS (1st Floor)
- Recently renovated
- Floor to ceiling windows
- Glass executive office doors
- On-site storage
- Granite counter tops, travertine & procelain tile entries
- Ample Parking
- Only .25 miles from 180

**Lease Rate:** \$1.35-\$1.65/SF Full Service (\$1.35/SF FS if Lease Suites 2, 4 & 6)