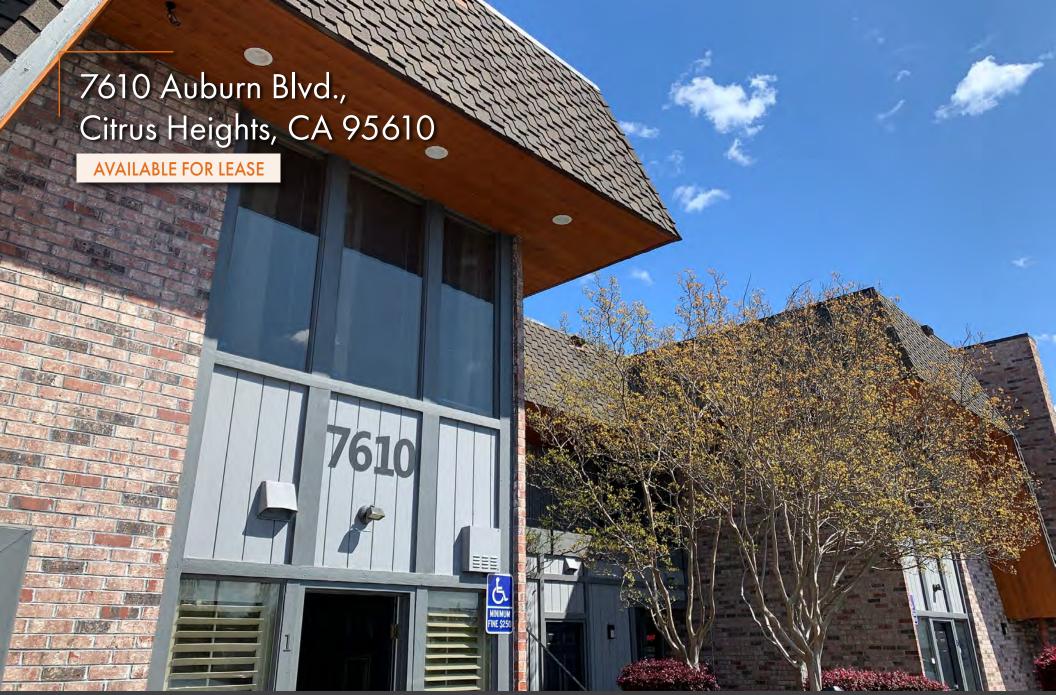

## PROPERTY HIGHLIGHTS

This recently renovated 2-story office building complete with granite counter tops, travertine and porcelain tile entries makes any prospective tenant happy from day 1. Ample parking and just .25 miles from interstate 80 allow ease of access. The floor to ceiling windows and glass executive office doors promote ample natural light throughout the space. Tenants will enjoy the built-in cabinetry for added storage as well as the bonus for on-site storage available in rear of the building.

- Suite 2: ± 1,150 SF / Lease Rate \$1.50 FS (2nd Floor)
- Suite 4: ± 800 SF / Lease Rate \$1.50 FS (2nd Floor)
- Suite 6: ± 1,000 SF / Lease Rate \$1.35 FS (2nd Floor)
- Suite 8: ± 1,000 SF / Lease Rate \$1.65 FS (1st Floor)
- Recently renovated
- Floor to ceiling windows
- Glass executive office doors
- On-site storage
- Granite counter tops, travertine & procelain tile entries
- Ample Parking
- Only .25 miles from 180