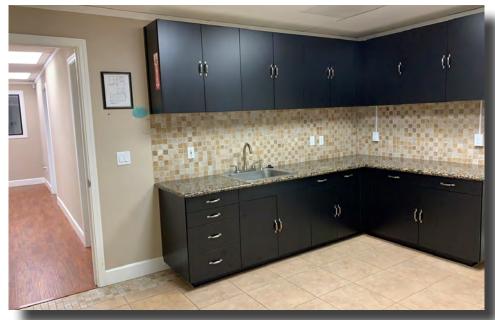

## PROPERTY HIGHLIGHTS

This recently renovated 2-story office building complete with granite counter tops, travertine and porcelain tile entries makes any prospective tenant happy from day 1. Ample parking and just .25 miles from interstate 80 allow ease of access. The floor to ceiling windows and glass executive office doors promote ample natural light throughout the space. Tenants will enjoy the built-in cabinetry for added storage as well as the bonus for on-site storage available in rear of the building.

- Suite 2: ± 1,150 SF / Lease Rate \$1.50 FS (2nd Floor)
- Suite 4: ± 800 SF / Lease Rate \$1.50 FS (2nd Floor)
- Suite 6: ± 1,000 SF / Lease Rate \$1.35 FS (2nd Floor)
- Suite 8: ± 1,000 SF / Lease Rate \$1.65 FS (1st Floor)
- Recently renovated
- Floor to ceiling windows
- Glass executive office doors
- On-site storage
- Granite counter tops, travertine & procelain tile entries
- Ample Parking
- Only .25 miles from 180