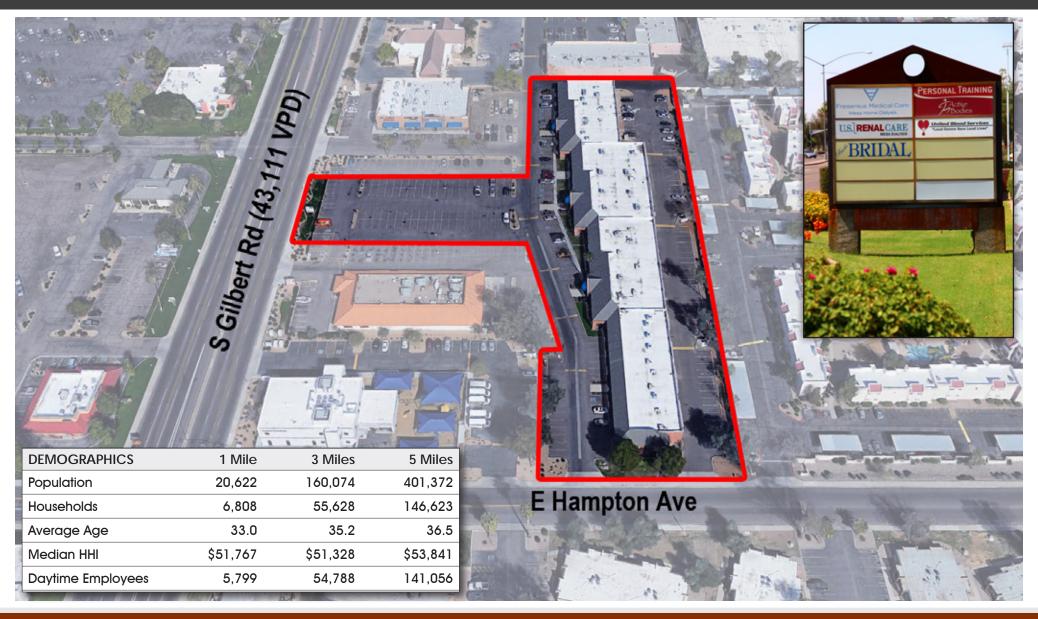

The property fronts Gilbert Road with an average daily count of over 43,000 vehicles.

Tableland Village II has leasing opportunities for office, retail, medical, and more.

#### **PROPERTY DETAILS**

- Attractive 39,618 SF Multi-Tenant Retail Building
- 3.33 Acre Parcel
- Constructed in 1986
- Zoning: LC, City of Mesa (Formerly called C-2)
- 43.111 VPD on Gilbert Rd
- Suites can be used for Retail, Office, or Medical