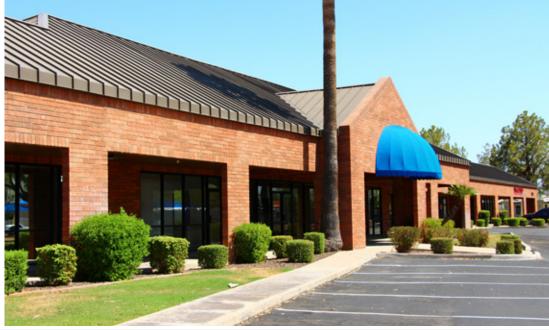

### **CENTER FEATURES**

Tableland Village II is a well maintained attractive brick complex fit for many uses.

The walkway is covered by an attractive copper colored metal roof and features a decorative bronze fascia on the underside.

#### **PROPERTY DETAILS**

- Attractive 39,618 SF Multi-Tenant Retail Building
- 3.33 Acre Parcel
- Constructed in 1986
- Zoning: LC, City of Mesa (Formerly called C-2)
- 43.111 VPD on Gilbert Rd
- Suites can be used for Retail, Office, or Medical