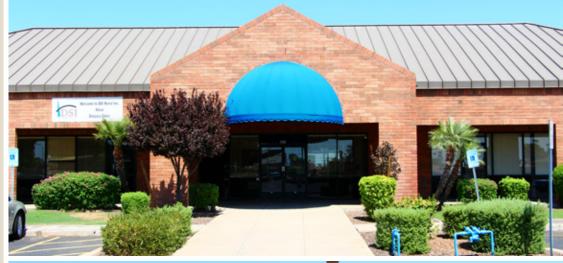

### **CENTER FEATURES**

Tableland Village II is a well maintained attractive brick complex fit for many uses.

The walkway is covered by an attractive copper colored metal roof and features a decorative bronze fascia on the underside.

#### **PROPERTY DETAILS**

- Attractive 39,618 SF Multi-Tenant Retail Building
- 3.33 Acre Parcel
- Constructed in 1986
- Zoning: LC, City of Mesa (Formerly called C-2)
- 43.111 VPD on Gilbert Rd
- Suites can be used for Retail, Office, or Medical