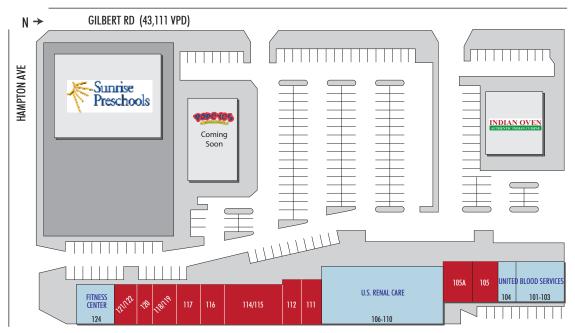

#### **AVAILABLE SUITES**

Suite 105: 2,317 SF
Suite 111: 2,022 SF
Suite 112: 1,310 SF
Suite 113: 1,310 SF
Suite 113: 1,310 SF
Suite 120: 811 SF
Suite 114/115: 3,541 SF
Suite 121/122: 1,622 SF

#### **PROPERTY DETAILS**

- Attractive 39,618 SF Multi-Tenant Retail Building
- 3.33 Acre Parcel
- Constructed in 1986
- Zoning: LC, City of Mesa (Formerly called C-2)
- 43.111 VPD on Gilbert Rd
- Suites can be used for Retail, Office, or Medical