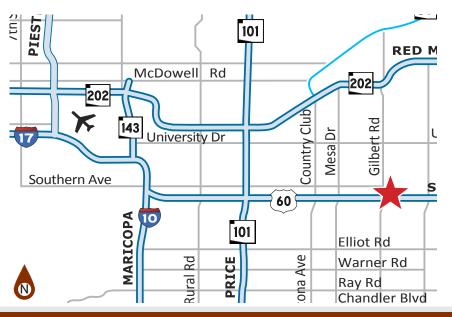

The property fronts Gilbert Road with an average daily count of over 43,000 vehicles.

Tableland Village II has leasing opportunities for office, retail, medical, and more.