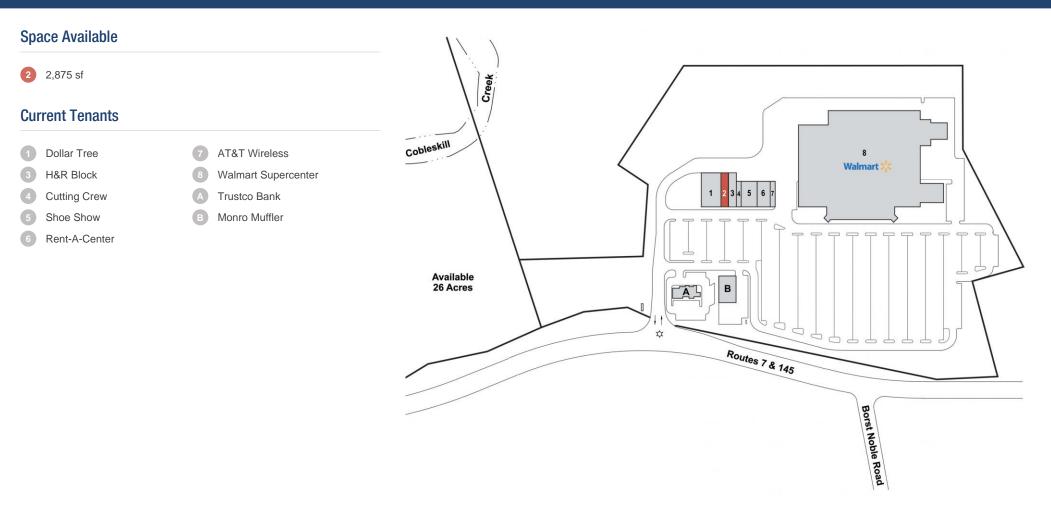

### Walmart 🔆

| GROSS LEASABLE AREA | PARKING | PARKING RATIO |
|---------------------|---------|---------------|
| 176,006 sf          | 1,053   | 6/1,000       |

| Lemographics  | 5 miles  | 10 miles | 15 miles |
|---------------|----------|----------|----------|
| Population    | 9,009    | 21,950   | 37,028   |
| Households    | 3,668    | 9,491    | 16,031   |
| Avg HH Income | \$64,228 | \$64,496 | \$67,309 |
| Med HH Income | \$52,731 | \$55,743 | \$58,491 |

#### Details

- Frontage on New York State Route 7 & 145 at the intersection of Borst Noble Road.
- Minutes from Interstate 88 exit 22 and the State University of New York at Cobleskill.
- Traffic counts of **13,300 vehicles per day** on Routes 7 & 145.
- Traffic light at the main entrance of the shopping center.