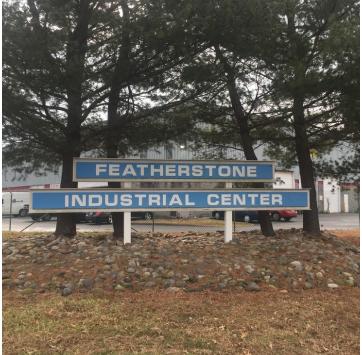

# **EXECUTIVE SUMMARY**

Long and Foster Commercial Division has been retained by the owner, as its exclusive advisor to lease 14980 Farm Creek Drive, Woodbridge VA adjacent to Featherstone Industrial Park; a property 10,000-square foot total. The property is located 2 miles from I-95 and Potomac Mill, and 9/10 of a mile from Rt 1. Close proximity to major regional demand drivers including Marine Corps Base Quantico, Ft. Belvoir, Potomac Mills and Stonebridge at Potomac Town Center.

The Featherstone Industrial Park is situated approximately twelve miles from Ft. Belvoir and fifteen miles from the Marine Corps Base in Quantico, and is directly adjacent to multiple exits along Interstate 95. Downtown Washington, D.C. is approximately twenty-five miles away and Dulles Washington International Airport is located approximately thirty miles from the site. The business community is positioned within close proximity to more than ten million square feet of retail space and 56% of the United States population is located within an overnight drive of the site.