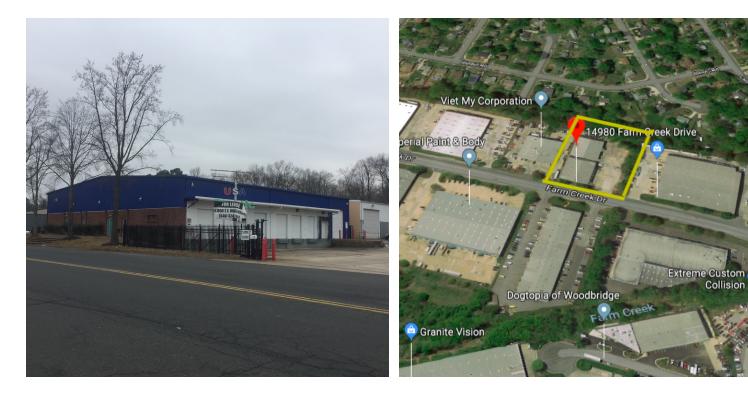

| Property Address: | 14980 Farm Creek Drive, Woodbridge, V/ |  |  |
|-------------------|----------------------------------------|--|--|
|                   | 22191                                  |  |  |
| Property Type:    | Industrial                             |  |  |
| Lot Size:         | 0.7 AC                                 |  |  |
| Building Size:    | 10,000 SF                              |  |  |

# **EXECUTIVE SUMMARY**

Long and Foster Commercial Division has been retained by the owner, as its exclusive advisor to lease 14980 Farm Creek Drive, Woodbridge VA adjacent to Featherstone Industrial Park; a property 10,000-square foot total. The property is located 2 miles from I-95 and Potomac Mill, and 9/10 of a mile from Rt 1. Close proximity to major regional demand drivers including Marine Corps Base Quantico, Ft. Belvoir, Potomac Mills and Stonebridge at Potomac Town Center.

### Location Maps

Long & Foster Commercial | 703.506.2850 8227 Old Courthouse Suite 200 Vienna, VA 22182