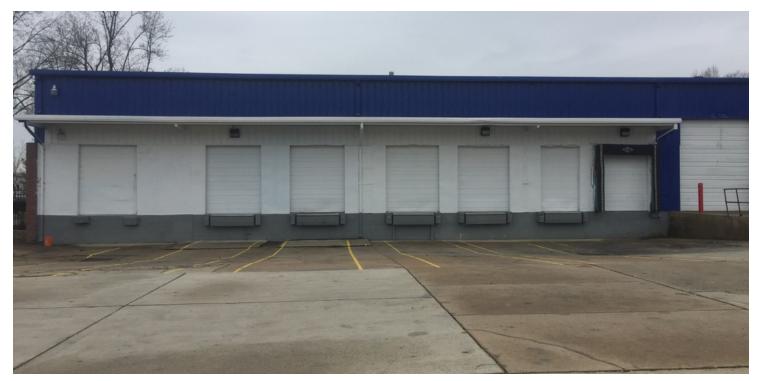

## **PROPERTY HIGHLIGHTS**

| Lease Rate:     | \$10.00 NNN (\$1.70)   | The building features ceiling heights that range between 20-23 clear height                                |  |  |
|-----------------|------------------------|------------------------------------------------------------------------------------------------------------|--|--|
|                 |                        | 1 drive-in, 6 loading docks                                                                                |  |  |
| Zoning:         | M1 (Heavy Industrial)  | Outdoor surface parking lot. 20 parking spaces available                                                   |  |  |
|                 | ini (neavy industrial) | <ul> <li>Existing office build out. 3 office spaces (approx 2000 sqf), 2 bathrooms,<br/>storage</li> </ul> |  |  |
| Lot Size:       | 0.7 Acres              | Mezzanine space (approx 2000 sqf)                                                                          |  |  |
|                 |                        | Close proximity to major transportation networks including Interstate 95, Route     1 and Interstate 66    |  |  |
| Buildings Size: | 10,000 SF              | • Situated near major regional amenities. Just to the west of Occoquan Bay.                                |  |  |
|                 |                        | Available for immediate occupancy                                                                          |  |  |

#### **Additional Photos**

Long & Foster Commercial | 703.506.2850 8227 Old Courthouse Suite 200 Vienna, VA 22182