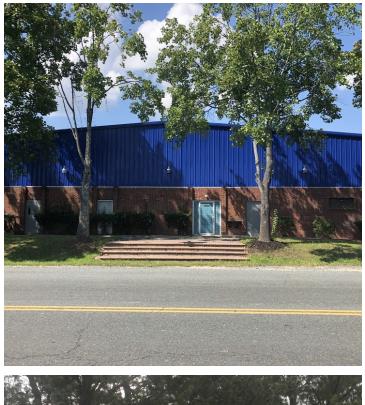

# **EXECUTIVE SUMMARY**

Long and Foster Commercial Division has been retained by the owner, as its exclusive advisor to lease 14980 Farm Creek Drive, Woodbridge VA adjacent to Featherstone Industrial Park; a property 10,000-square foot total. The property is located 2 miles from I-95 and Potomac Mill, and 9/10 of a mile from Rt 1. Close proximity to major regional demand drivers including Marine Corps Base Quantico, Ft. Belvoir, Potomac Mills and Stonebridge at Potomac Town Center.

## **PROPERTY HIGHLIGHTS**

| Lease Rate:     | \$10.00 NNN (\$1.70)   | The building features ceiling heights that range between 20-23 clear height                                |  |  |
|-----------------|------------------------|------------------------------------------------------------------------------------------------------------|--|--|
|                 |                        | 1 drive-in, 6 loading docks                                                                                |  |  |
| Zoning:         | M1 (Heavy Industrial)  | Outdoor surface parking lot. 20 parking spaces available                                                   |  |  |
|                 | ini (neavy industrial) | <ul> <li>Existing office build out. 3 office spaces (approx 2000 sqf), 2 bathrooms,<br/>storage</li> </ul> |  |  |
| Lot Size:       | 0.7 Acres              | Mezzanine space (approx 2000 sqf)                                                                          |  |  |
|                 |                        | Close proximity to major transportation networks including Interstate 95, Route     1 and Interstate 66    |  |  |
| Buildings Size: | 10,000 SF              | • Situated near major regional amenities. Just to the west of Occoquan Bay.                                |  |  |
|                 |                        | Available for immediate occupancy                                                                          |  |  |