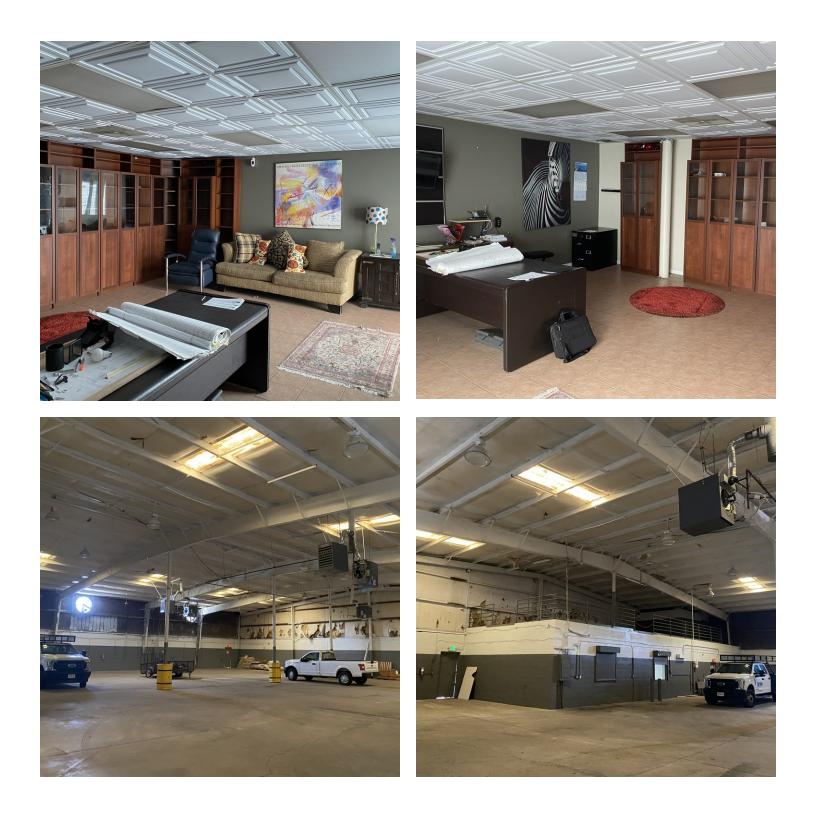

#### **Additional Photos**

Long & Foster Commercial | 703.506.2850 8227 Old Courthouse Suite 200 Vienna, VA 22182