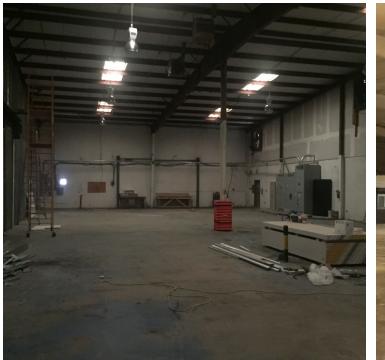

## **PROPERTY HIGHLIGHTS**

| Lease Rate:     | \$10.00 NNN (\$1.70)   | The building features ceiling heights that range between 20-23 clear height                                |  |  |
|-----------------|------------------------|------------------------------------------------------------------------------------------------------------|--|--|
|                 |                        | 1 drive-in, 6 loading docks                                                                                |  |  |
| Zoning:         | M1 (Heavy Industrial)  | Outdoor surface parking lot. 20 parking spaces available                                                   |  |  |
|                 | ini (neavy industrial) | <ul> <li>Existing office build out. 3 office spaces (approx 2000 sqf), 2 bathrooms,<br/>storage</li> </ul> |  |  |
| Lot Size:       | 0.7 Acres              | Mezzanine space (approx 2000 sqf)                                                                          |  |  |
|                 |                        | Close proximity to major transportation networks including Interstate 95, Route     1 and Interstate 66    |  |  |
| Buildings Size: | 10,000 SF              | • Situated near major regional amenities. Just to the west of Occoquan Bay.                                |  |  |
|                 |                        | Available for immediate occupancy                                                                          |  |  |

#### **Additional Photos**

Long & Foster Commercial | 703.506.2850 8227 Old Courthouse Suite 200 Vienna, VA 22182