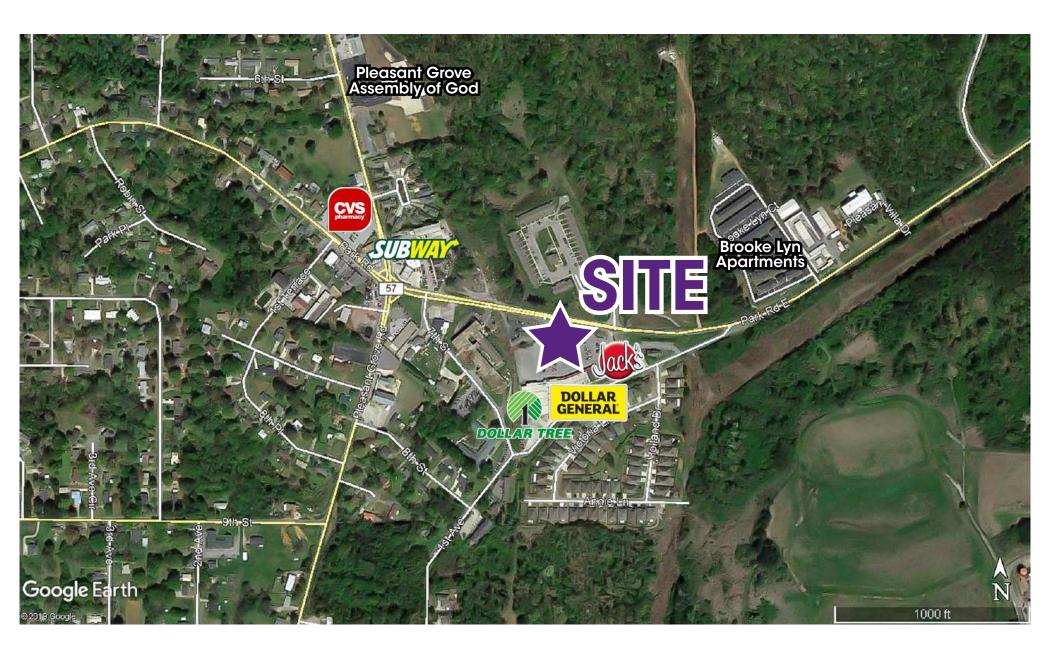

**OVERVIEW** 

AERIAL

## RETAIL FOR LEASE

- Available SF: 10,026 SF
- Space sits in between a Dollar General & Dollar Tree
- Located only 0.1 miles from buy Park Rd and Pleasant Grove Rd intersection
- Center entrance at signalized intersection
- ▶ 1 mile for Jefferson County International Baccalaureate School