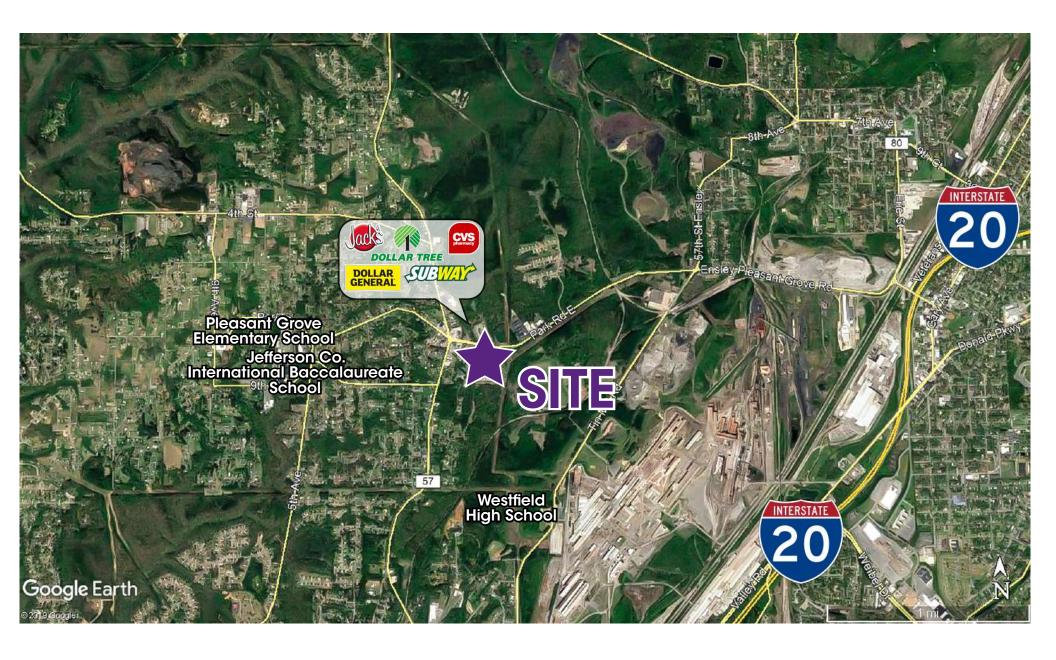

**OVERVIEW** 

AERIAL

## RETAIL FOR LEASE

- Available SF: 10,026 SF
- Space sits in between a Dollar General & Dollar Tree
- Located only 0.1 miles from buy Park Rd and Pleasant Grove Rd intersection
- Center entrance at signalized intersection
- ▶ 1 mile for Jefferson County International Baccalaureate School