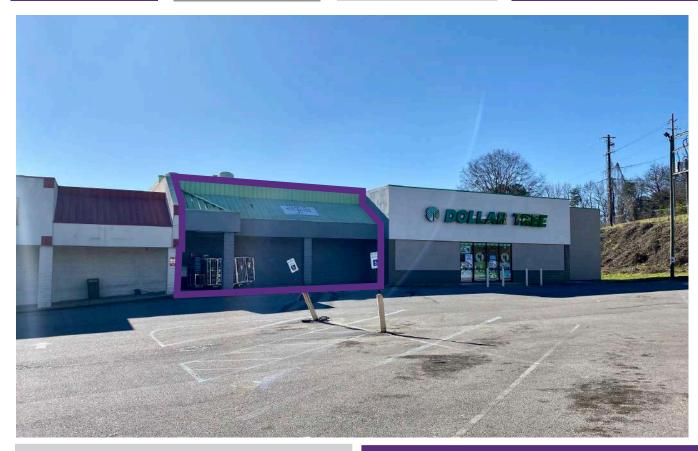

## RETAIL SPACE FOR LEASE

27 Park Road Pleasant Grove, AL 35127

## RETAIL FOR LEASE

- Available SF: 10,026 SF
- Space sits in between a Dollar General & Dollar Tree
- Located only 0.1 miles from buy Park Rd and Pleasant Grove Rd intersection
- Center entrance at signalized intersection
- ▶ 1 mile for Jefferson County International Baccalaureate School