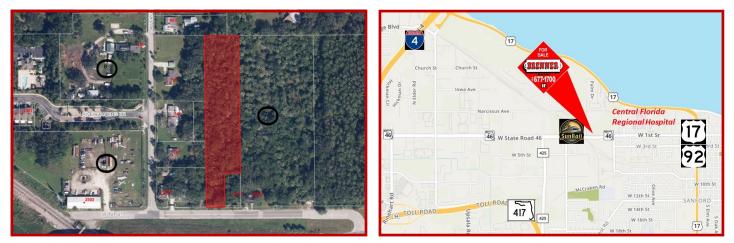

## **1.78 ± Acres Development Land** 2340 W 1<sup>st</sup> Street, Sanford, FL 32771

## \$269,000

- 17+ Acre Property to East SOLD for proposed 150+ townhomes
- 6 ½ Acres Combined with available 4 ¾ Acre Adjacent For Sale Property
- Walking Distance to SunRail Station
- Close to Central Florida Regional Hospital
- Major Highway Frontage on Highway 46, Close to 14, 417, and 17/92
- Ideal for Apartment Development or Senior Living
- Located in Waterfront Downtown Business District
- Zoning Agriculture Future Land Use is Residential