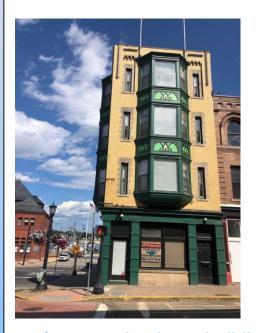

## OPPORTUNITY ZONE MIXED-USE BUILDING 2 Bank Street, New London, CT

For Sale: \$329,000

- 4-story, mixed-use building on prime corner of downtown. In close proximity to Amtrak train and ferry stations and soon to be built USCG Museum.
- 2,088 SF. First floor is 462 SF retail/commercial space with a 462 SF usable basement. Second, third and fourth floor is a 1,626 SF apartment.
- Beautiful views of the Thames River. Hardwood floors, exposed brick and tons of natural light.