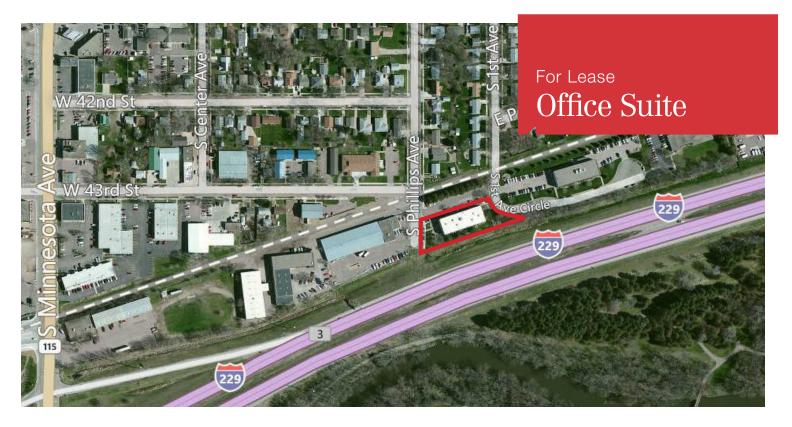

#### Location

- Building located on the Southeast corner of E.
   43rd Street and S. Phillips Avenue
- Easy access to Minnesota Avenue, Interstate 229 and 41st Street

Ryan Ammann +1 605 444 7131 direct +1 605 310 7091 mobile rammann@naisiouxfalls.com

# For Lease Office Suites