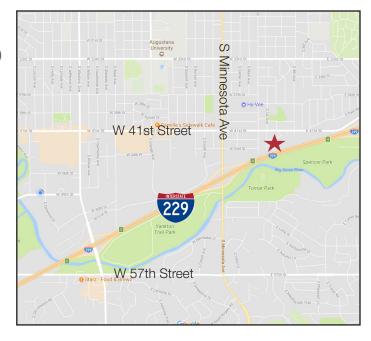

#### Location

- Building located on the Southeast corner of E.
   43rd Street and S. Phillips Avenue
- Easy access to Minnesota Avenue, Interstate 229 and 41st Street

Ryan Ammann +1 605 444 7131 direct +1 605 310 7091 mobile rammann@naisiouxfalls.com