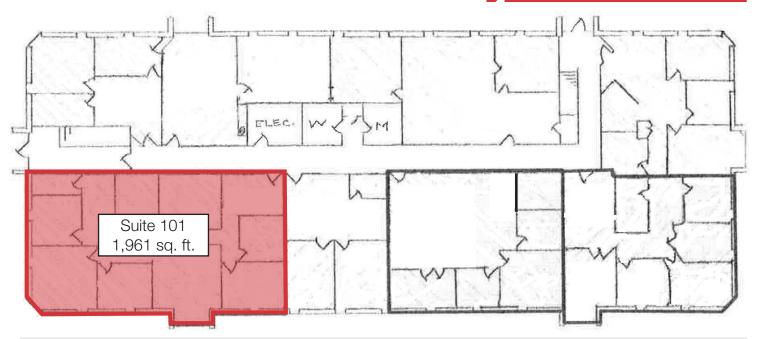

# First Floor Plan

Second Floor Plan

For Lease

2500 W. 49th Street, Suite 100 Sioux Falls, South Dakota 57105 +1 605 357 7100

# **Property Features**

- Suite 101: 1,961 sq. ft.
- Suite 201: 1,894 sq. ft.
- Suite 247: 2,153 sq. ft.
- Professional, private location
- Recently renovated and updated
- Suite features private offices
- Common area restrooms and board/conference room included in rent
- Paved, on-site parking