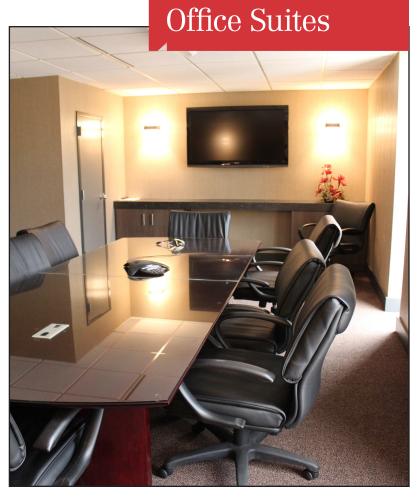

# **Property Features**

- Suite 101: 1,961 sq. ft.
- Suite 201: 1,894 sq. ft.
- Suite 247: 2,153 sq. ft.
- Professional, private location
- Recently renovated and updated
- Suite features private offices
- Common area restrooms and board/conference room included in rent
- Paved, on-site parking

# For Lease Office Suites