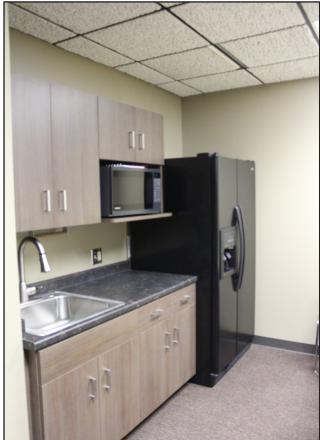

# **Property Features**

- Suite 101: 1,961 sq. ft.
- Suite 201: 1,894 sq. ft.
- Suite 247: 2,153 sq. ft.
- Professional, private location
- Recently renovated and updated
- Suite features private offices
- Common area restrooms and board/conference room included in rent
- Paved, on-site parking