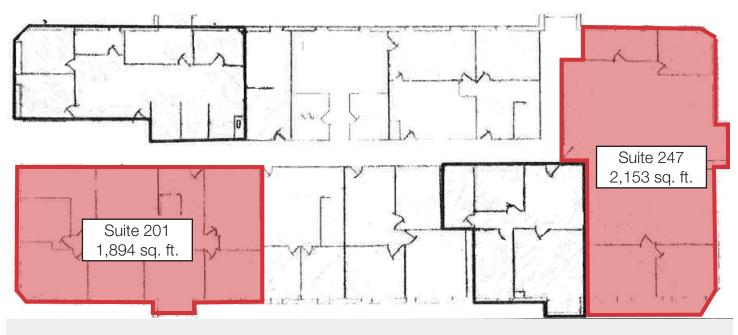

# First Floor Plan

Second Floor Plan

For Lease

2500 W. 49th Street, Suite 100 Sioux Falls, South Dakota 57105 +1 605 357 7100

# **Property Features**

- Suite 101: 1,961 sq. ft.
- Suite 201: 1,894 sq. ft.
- Suite 247: 2,153 sq. ft.
- Professional, private location
- Recently renovated and updated
- Suite features private offices
- Common area restrooms and board/conference room included in rent
- Paved, on-site parking