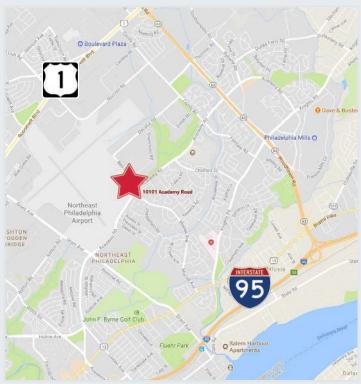

## **Property Description**

- 1160 SF suite available for lease
- Located just off lobby on first floor
- 2 private bathrooms in suite
- Kitchen area
- Conference facilities available
- Lit pylon signage
- Security cameras
- Ample parking
- Easily accessible from I-95 & Route 1
- On-site pharmacy and dental lab
- Other tenants include Jefferson network physicians and teenage health services