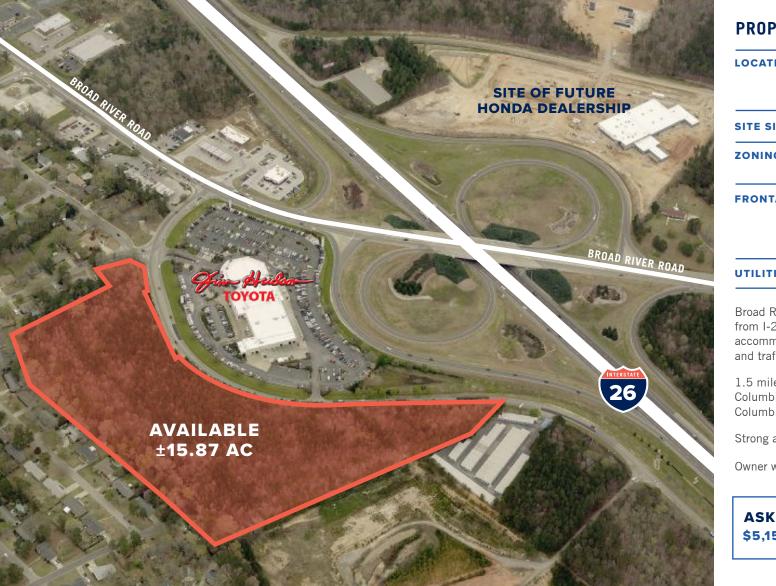

# **±15.87 ACRES** | FOR SALE

## I-26 & BROAD RIVER ROAD INTERCHANGE

### **PROPERTY OVERVIEW**

| LOCATION Southwest quadrant of the I-2<br>Broad River Road (US HWY 76<br>Interchange in Columbia, SC. |                                                                                                                    |
|-------------------------------------------------------------------------------------------------------|--------------------------------------------------------------------------------------------------------------------|
| SITE SIZE                                                                                             | Approximately 15.87 Acres.                                                                                         |
| ZONING                                                                                                | GC (General Commercial)<br>Town of Irmo                                                                            |
| FRONTAGE                                                                                              | Approximately 1,655 feet along<br>Columbiana Dr. (I-26 Frontage<br>Road between HWY 76 and Hwy 6<br>Interchanges). |
| UTILITIES                                                                                             | Water and Sewer at site.                                                                                           |
|                                                                                                       |                                                                                                                    |

Broad River Road to be widened to 4 lanes from I-26 interchange to Peak interchange to accommodate increasing residential growth and traffic.

1.5 miles from Harbison Blvd interchange, home to Columbia's largest retail corridor anchored by the Columbiana Center Mall.

Strong area demographics and projected growth.

Owner will consider subdividing.

ASKING PRICE \$5,157,500 (\$325,000/AC)