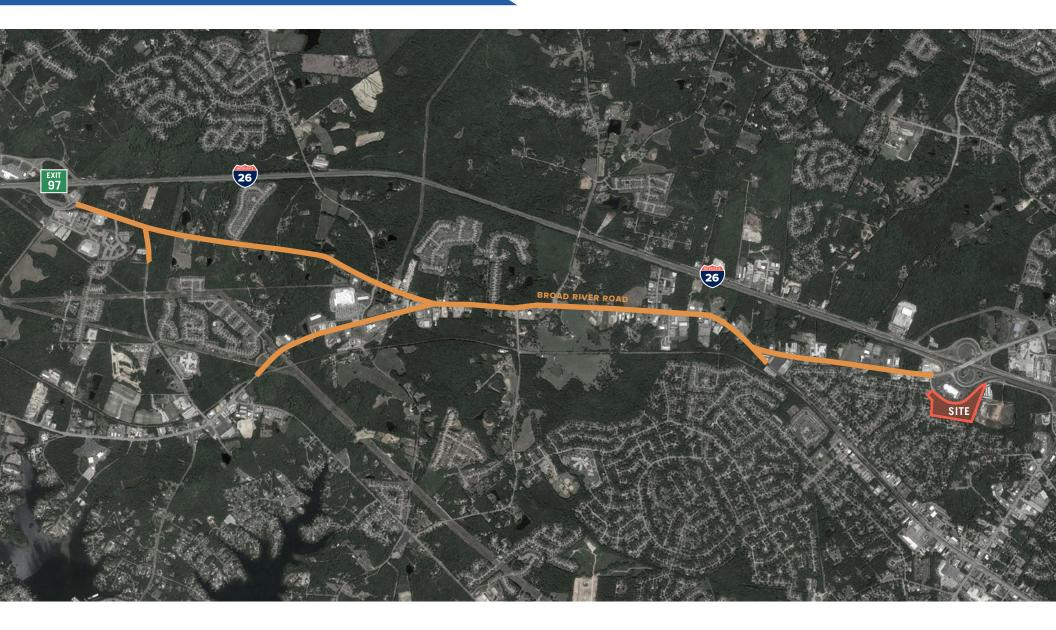

# **BROAD RIVER ROAD WIDENING PLAN**

Broad River Road to be widened to 4 lanes from I-26 interchange to Peak interchange to accommodate increasing residential growth and traffic.

1.5 miles from Harbison Blvd interchange, home to Columbia's largest retail corridor anchored by the Columbiana Center Mall.