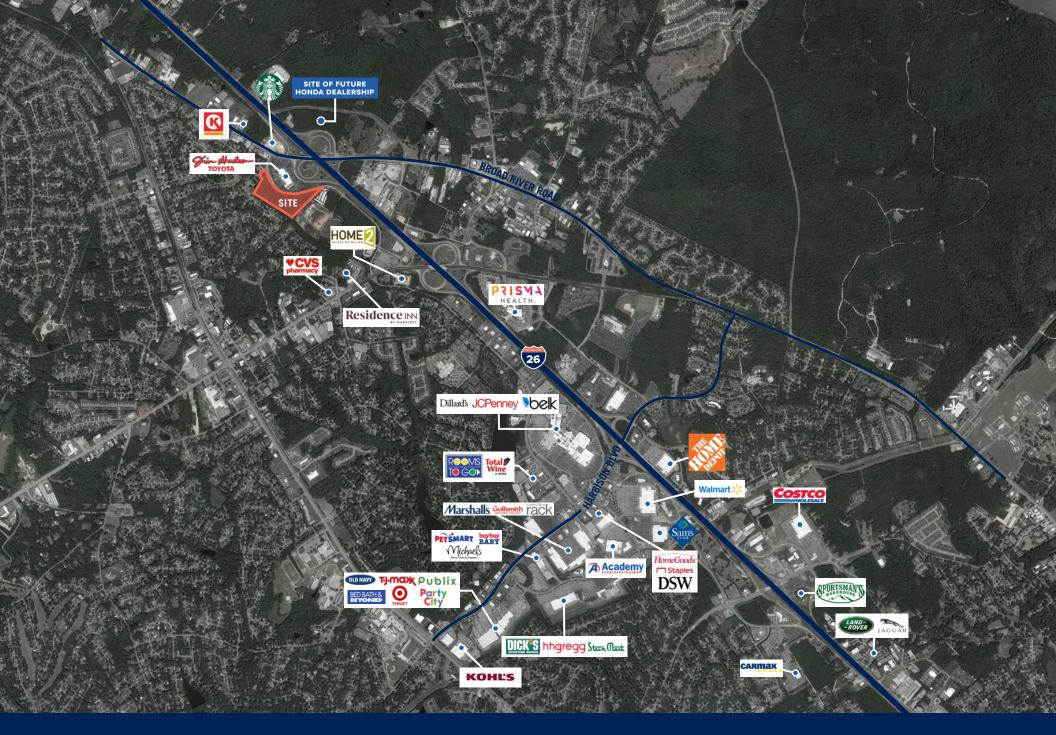

Broad River Road to be widened to 4 lanes from I-26 interchange to Peak interchange to accommodate increasing residential growth and traffic.

1.5 miles from Harbison Blvd interchange, home to Columbia's largest retail corridor anchored by the Columbiana Center Mall.