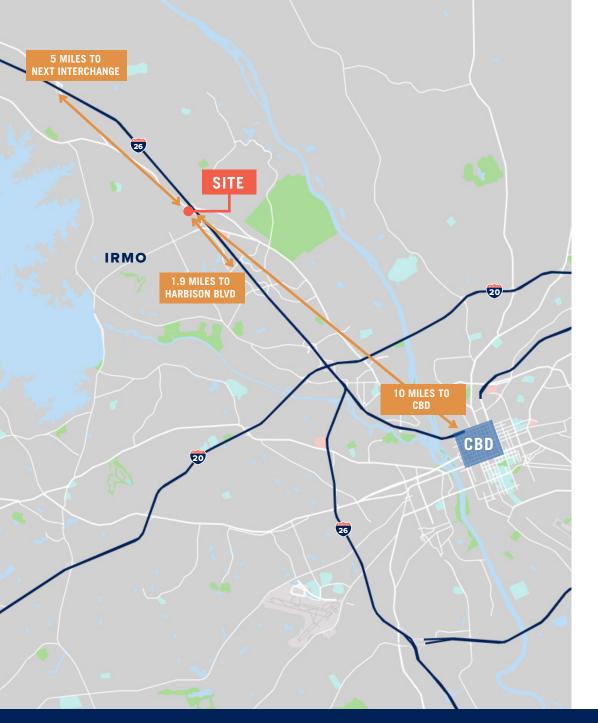

## I-26 & BROAD RIVER ROAD INTERCHANGE

Broad River Road to be widened to 4 lanes from I-26 interchange to Peak interchange to accommodate increasing residential growth and traffic.

1.5 miles from Harbison Blvd interchange, home to Columbia's largest retail corridor anchored by the Columbiana Center Mall.