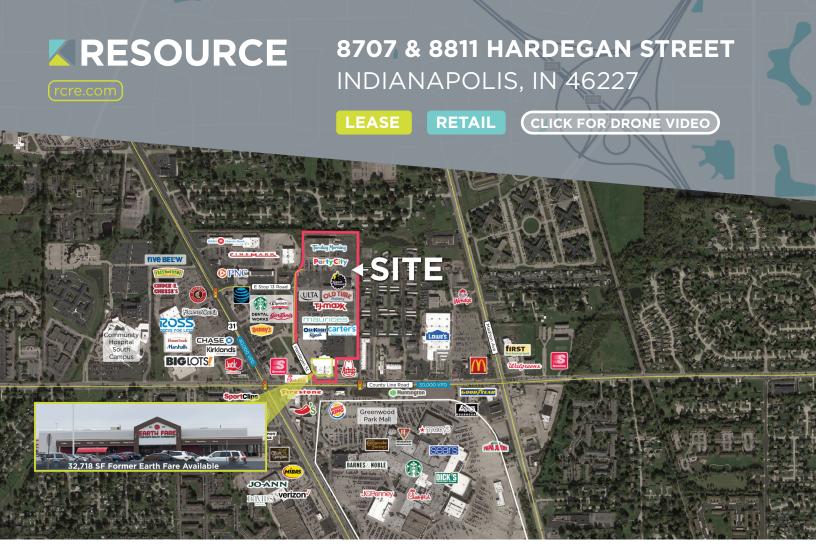

# THE SHOPPES AT COUNTY LINE

The Shoppes at County Line (268,990 SF) has undergone a major redevelopment. Directly across from the Simon Greenwood Park Mall (99% leased), there is access from both US 31 and County Line Road where large pylons are located. The center offers abundant parking in this busy retail area.

Tenants include Carter's, D.P. Shallos Restaurant, Maurices, Old Time Pottery, OshKosh, Party City, Planet Fitness, TJ Maxx, Tuesday Morning and ULTA.

- + Pylon signage on US 31 and County Line Road
- + Signalized entrances on US 31 and County Line Road
- + Traffic count:
  - US 31: 37,219 VPD
  - County Line Road: 28,427 VPD
- **\*** 32,718 SF Former Earth Fare Available!