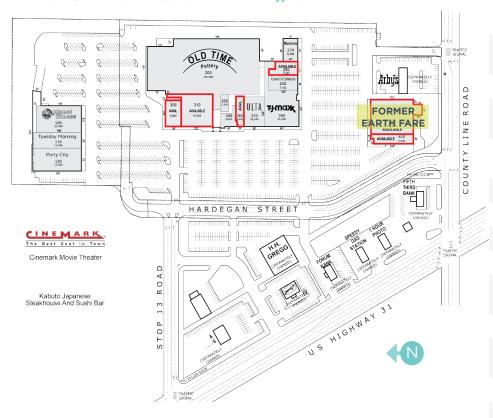

## THE SHOPPES AT COUNTY LINE // SITE PLAN

| NO.               | TENANT               | SQ. FT. |
|-------------------|----------------------|---------|
| 100               | Planet Fitness       | 20,000  |
| 110               | Tuesday<br>Morning   | 12,659  |
| 120               | Party City           | 18,000  |
| 200               | Old Time<br>Pottery  | 101,889 |
| 240               | Carter's/<br>Oshkosh | 7,150   |
| 250               | Available            | 5,387   |
| 270               | Maurices             | 5,000   |
| 305               | Available            | 6,890   |
| 310               | Available            | 15,928  |
| 305 &<br>310      | Available            | 24,927  |
| 340               | D.P. Shallos         | 3,853   |
| 350               | Management<br>Office | 2,350   |
| 360               | Available            | 3,823   |
| 370               | Ulta                 | 10,343  |
| 390               | TJ Maxx              | 23,000  |
| 400               | Available            | 25,868  |
| 410               | Available            | 6,850   |
| Total Square Feet |                      | 268,990 |