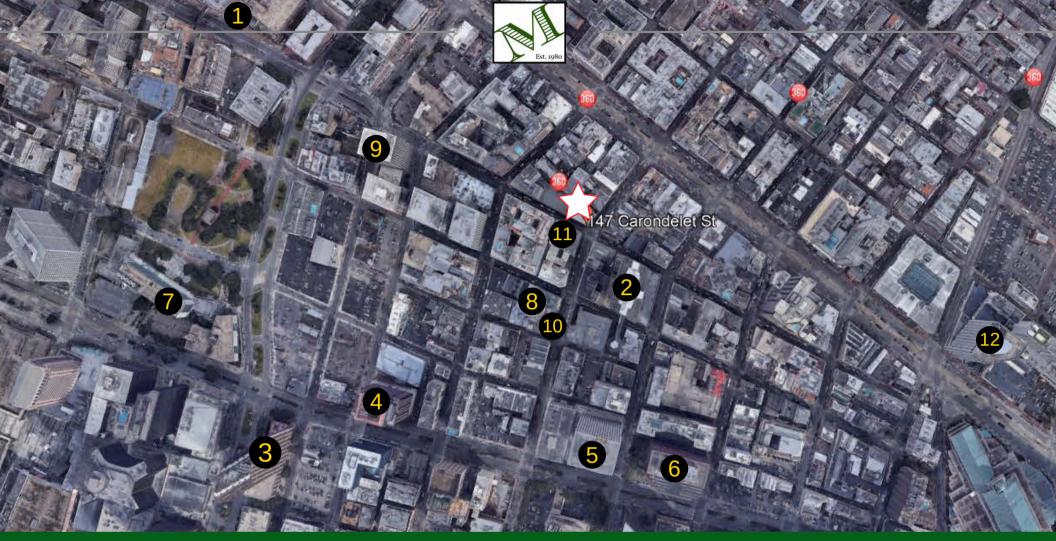

#### POINTS OF INTEREST MAP

- 1 TULANE MEDICAL CENTER
- 2 PLACE ST. CHARLES
- 3 1100 POYDRAS

- 4 FIRST BANK AND TRUST
- 5 HANCOCK WHITNEY CENTER
- 6 PAN-AMERICAN LIFE TOWER
- 7 CITY HALL
- 8 HIBERNIA TOWER
- 9 1010 COMMON
- 10 CAPITAL ONE BANK
- 11 MARITIME BUILDING
- 12 CANAL PLACE