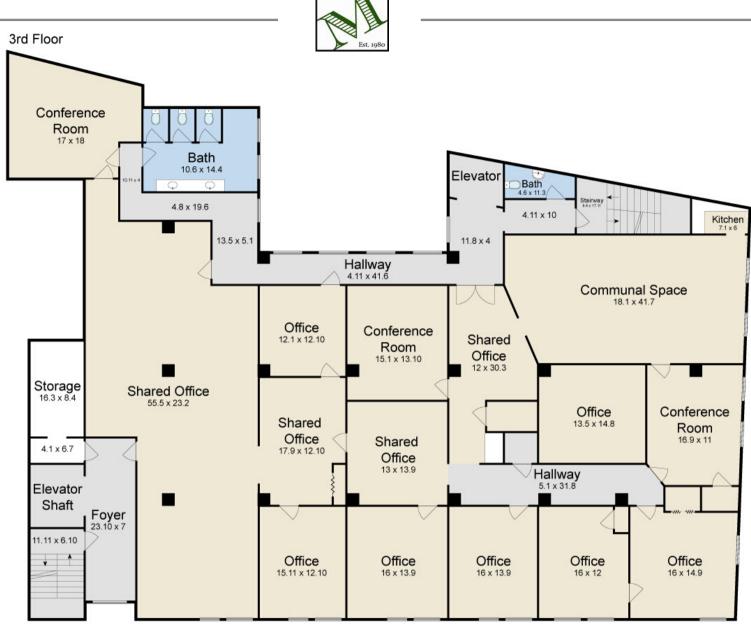

**4th Floor:** 6,000 SF. Built out as private offices, available as is, but could be fully renovated and built to suite with healthy TI with a 5 year lease. Landlord will consider leasing less than the full 6,000 SF on this floor.