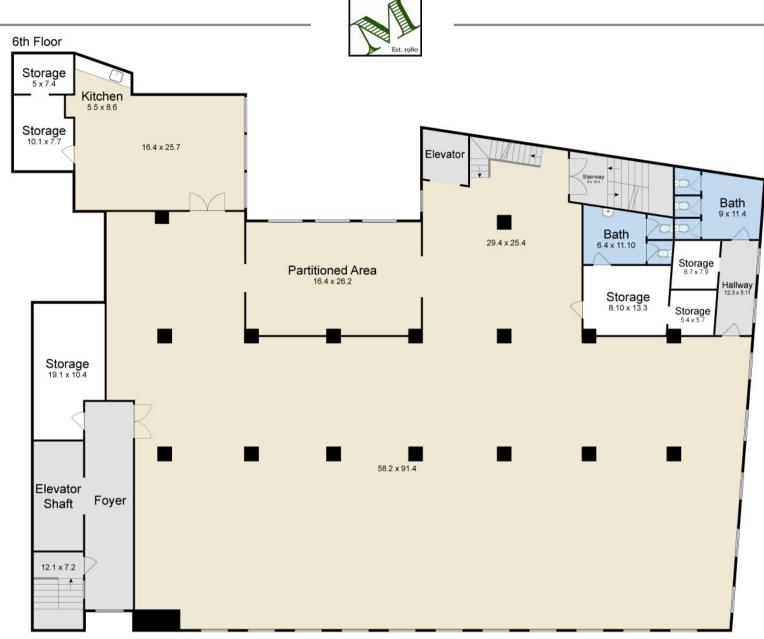

**6th Floor:** 6,000 SF. Turn key space that was beautifully renovated in the last two years. Open floor plan that could be customized as needed to suit. 3 year minimum lease.

Lease Terms: Full Service Lease | \$17 per SF annually | \$102,000 per annum or \$8,500 per month