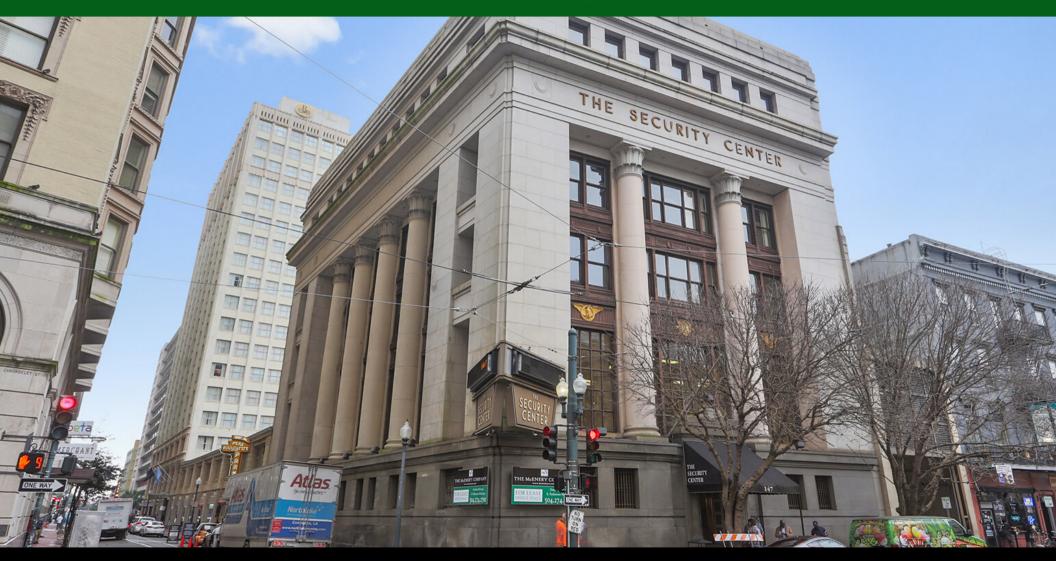

#### OFFERING OVERVIEW

Location and Building Overview: The Security Center was originally built in 1923 as The Federal Reserve Bank, and still houses a vault service, with a premiere location on the St. Charles Street Car line in the Central Business District, one block from Canal Street and the French Quarter, and steps away from office towers, hotels, and lending institutions. This is arguably some of the most unique, well appointed and well located office space in all of New Orleans.

Available Space: Each Floor plate is 6,000 SF, with beautiful architectural details, including large windows looking out onto Common and Carondelet streets, an original hand crank elevator, and access to the building's historic vault and second floor event space for business luncheons and presentations. In-house landlord and full service lease. Great parking options in the adjacent valet garage as well as additional options in the immediate block.