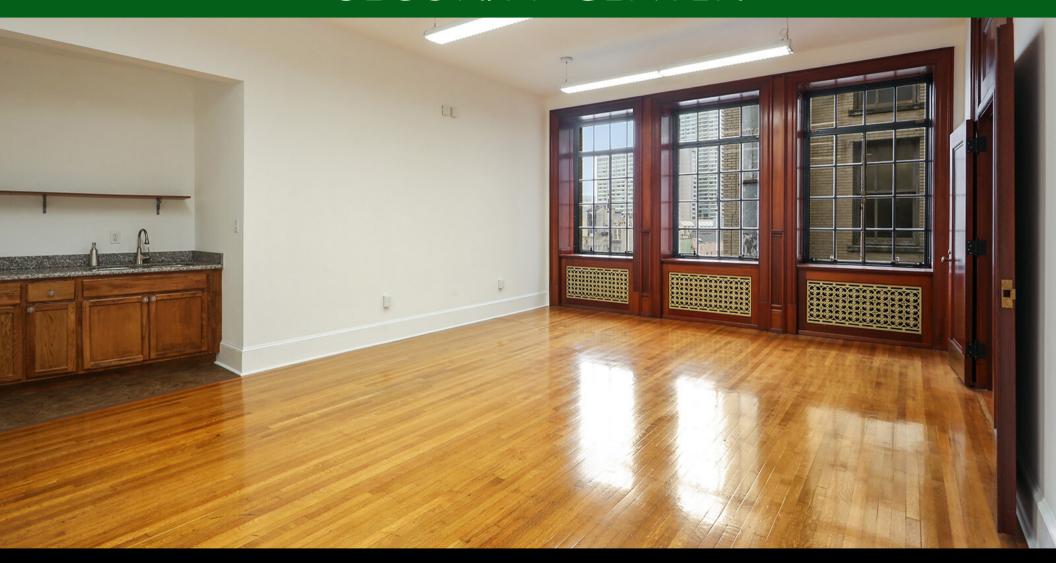

Available Space: Each Floor plate is 6,000 SF, with beautiful architectural details, including large windows looking out onto Common and Carondelet streets, an original hand crank elevator, and access to the building's historic vault and second floor event space for business luncheons and presentations. In-house landlord and full service lease. Great parking options in the adjacent valet garage as well as additional options in the immediate block.

**4th Floor:** 6,000 SF. Built out as private offices, available as is, but could be fully renovated and built to suite with healthy TI with a 5 year lease. Landlord will consider leasing less than the full 6,000 SF on this floor.