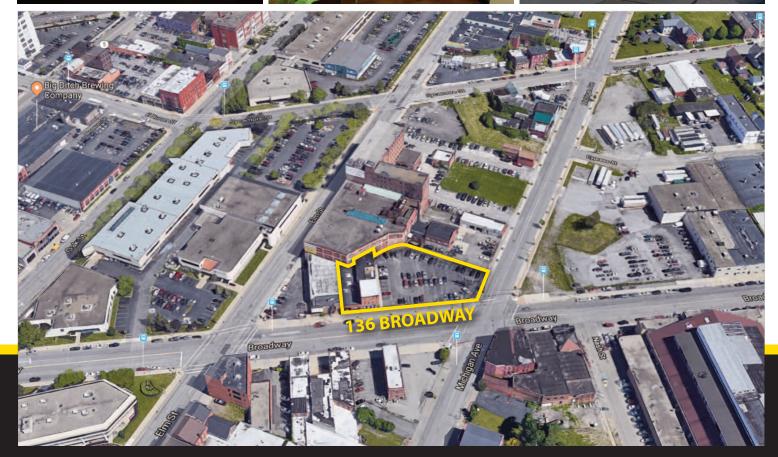

## **SPACE DESCRIPTION**

This is a 2,800 SF office or retail, first floor space availability with great visibility from Broadway. Situated between Elm Street and Michigan, there is plenty of parking on-site plus street parking in front of the building. The space has frontage glass and has a recent and modern office buildout with production space (please see pictures).

## **136 Broadway** Buffalo, New York

| AVAILABLE SPACE |                                   |
|-----------------|-----------------------------------|
| FLOOR           | 1st Floor                         |
| AVAILABLE SF    | 2,800 +/- SF                      |
| LEASE RATE      | \$13.50 / SF                      |
| NET COSTS       | Cleaning and<br>Premises Elecritc |
| ZONING          | Office/Retail                     |
| PARKING         | 2 spaces free                     |