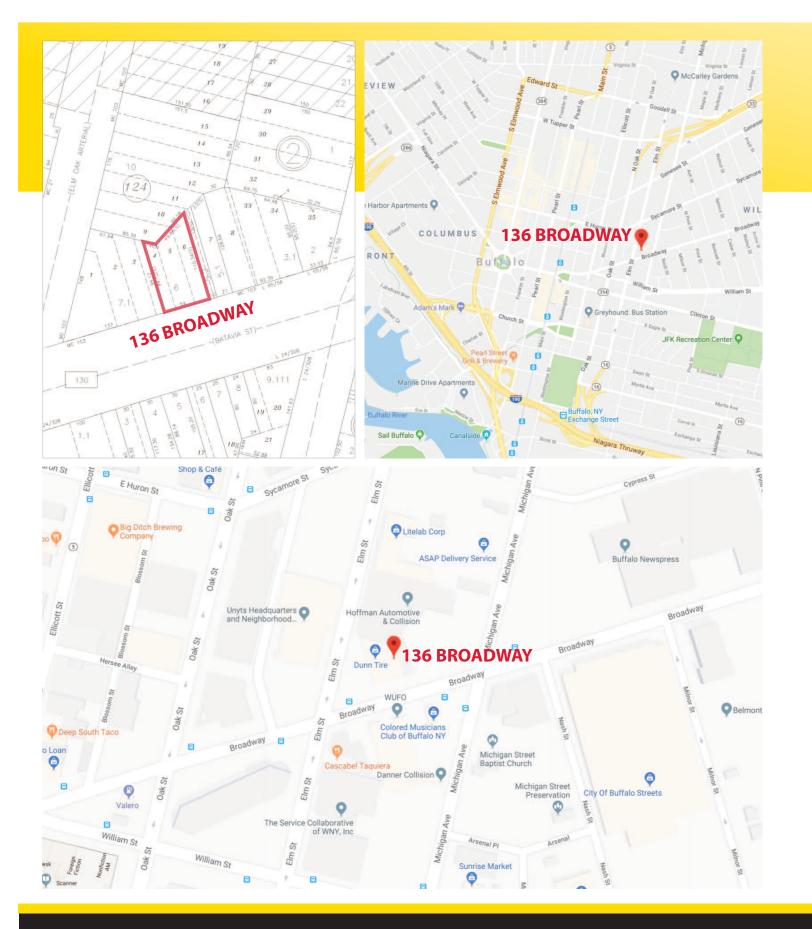

## **SPACE DESCRIPTION**

This is a 2,800 SF office or retail, first floor space availability with great visibility from Broadway. Situated between Elm Street and Michigan, there is plenty of parking on-site plus street parking in front of the building. The space has frontage glass and has a recent and modern office buildout with production space (please see pictures).

## **136 Broadway** Buffalo, New York

| AVAILABLE SPACE |                                   |
|-----------------|-----------------------------------|
| FLOOR           | 1st Floor                         |
| AVAILABLE SF    | 2,800 +/- SF                      |
| LEASE RATE      | \$13.50 / SF                      |
| NET COSTS       | Cleaning and<br>Premises Elecritc |
| ZONING          | Office/Retail                     |
| PARKING         | 2 spaces free                     |