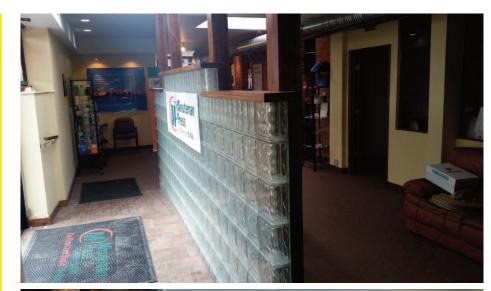

## **SPACE DESCRIPTION**

This is a 2,800 SF office or retail, first floor space availability with great visibility from Broadway. Situated between Elm Street and Michigan, there is plenty of parking on-site plus street parking in front of the building. The space has frontage glass and has a recent and modern office buildout with production space (please see pictures).