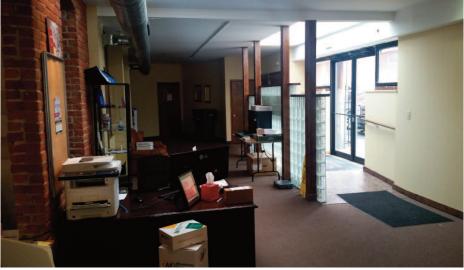

## **SPACE DESCRIPTION**

This is a 2,800 SF office or retail, first floor space availability with great visibility from Broadway. Situated between Elm Street and Michigan, there is plenty of parking on-site plus street parking in front of the building. The space has frontage glass and has a recent and modern office buildout with production space (please see pictures).