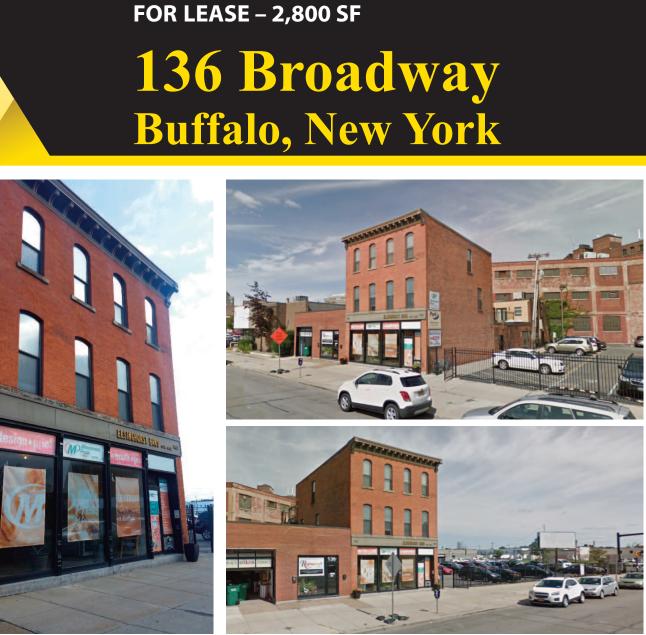

## **SPACE DESCRIPTION**

This is a 2,800 SF office or retail, first floor space availability with great visibility from Broadway. Situated between Elm Street and Michigan, there is plenty of parking on-site plus street parking in front of the building. The space has frontage glass and has a recent and modern office buildout with production space (please see pictures).

## **136 Broadway** Buffalo, New York

| AVAILABLE SPACE |                                   |
|-----------------|-----------------------------------|
| FLOOR           | 1st Floor                         |
| AVAILABLE SF    | 2,800 +/- SF                      |
| LEASE RATE      | \$13.50 / SF                      |
| NET COSTS       | Cleaning and<br>Premises Elecritc |
| ZONING          | Office/Retail                     |
| PARKING         | 2 spaces free                     |