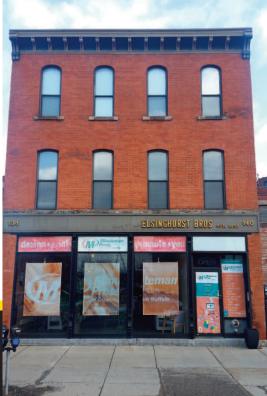

## **SPACE DESCRIPTION**

This is a 2,800 SF office or retail, first floor space availability with great visibility from Broadway. Situated between Elm Street and Michigan, there is plenty of parking on-site plus street parking in front of the building. The space has frontage glass and has a recent and modern office buildout with production space (please see pictures).

## **136 Broadway** Buffalo, New York

| AVAILABLE SPACE |                                   |
|-----------------|-----------------------------------|
| FLOOR           | 1st Floor                         |
| AVAILABLE SF    | 2,800 +/- SF                      |
| LEASE RATE      | \$13.50 / SF                      |
| NET COSTS       | Cleaning and<br>Premises Elecritc |
| ZONING          | Office/Retail                     |
| PARKING         | 2 spaces free                     |