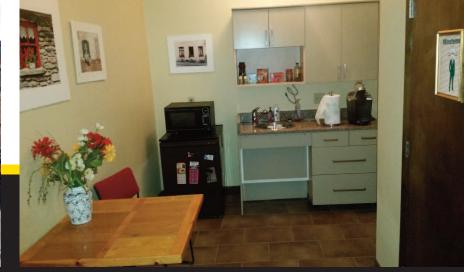

## **SPACE DESCRIPTION**

This is a 2,800 SF office or retail, first floor space availability with great visibility from Broadway. Situated between Elm Street and Michigan, there is plenty of parking on-site plus street parking in front of the building. The space has frontage glass and has a recent and modern office buildout with production space (please see pictures).