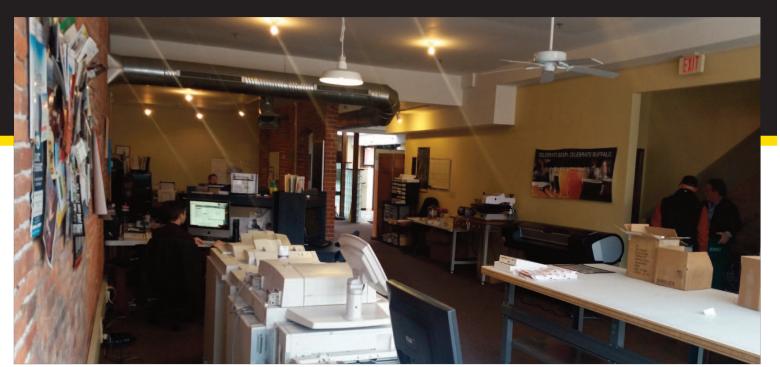

## **SPACE DESCRIPTION**

This is a 2,800 SF office or retail, first floor space availability with great visibility from Broadway. Situated between Elm Street and Michigan, there is plenty of parking on-site plus street parking in front of the building. The space has frontage glass and has a recent and modern office buildout with production space (please see pictures).