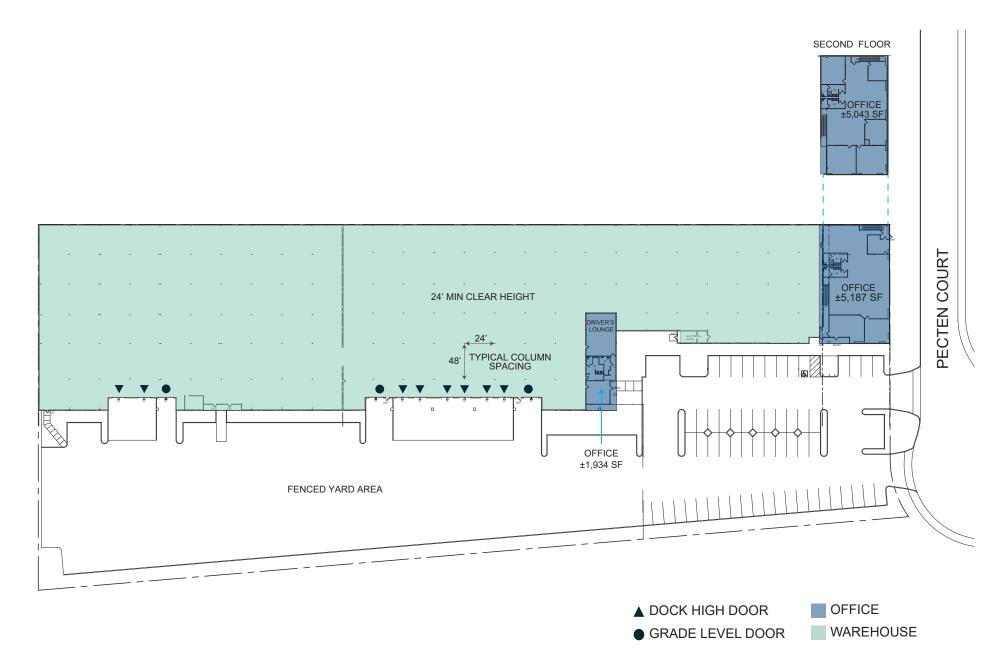

### **PROJECT HIGHLIGHTS**

- ±95,559 SF Freestanding Warehouse Building
- ±10,230 SF of Office Space
  - ±5,187 SF first floor ±5,043 SF - second floor
- FENCED Yard Area

- EXCELLENT ACCESS to Highways 680 & 880
- 24' 26' Clear Height
  - **LOADING:** 8 Dock High Doors 3 Grade Level Doors

## **FLOOR PLAN**