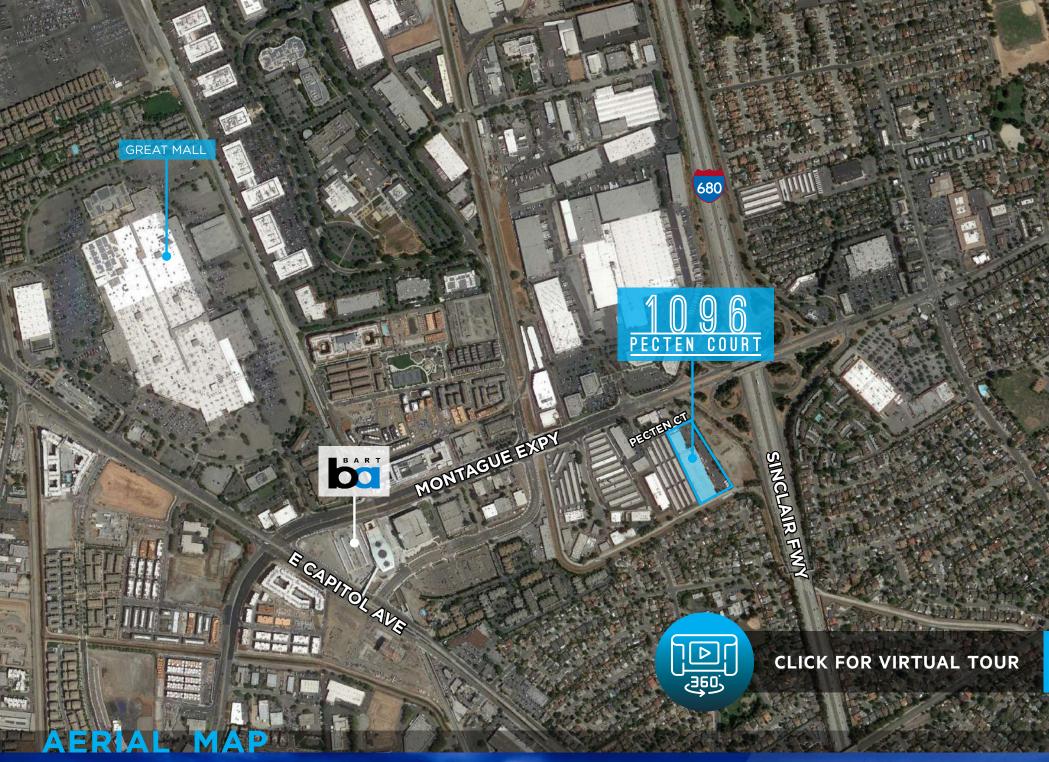

- POWER: 2,000 Amps @ 277/480 Volts
- ESFR Sprinkler Upgrade Underway
- CLOSE PROXIMITY
  to new Bart Station