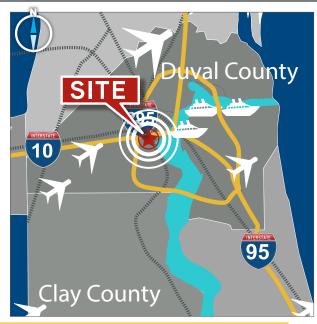

#### STRATEGIC LOCATION

- Exceptional location in Jacksonville's Westside submarket, offering superior access to the Southeastern US via I-295, I-95 and I-10
- Ability to reach 61 million consumers in an 8-hour drive
- Easy connection to CSX, Norfolk Southern and Florida East Coast Rail intermodal facilities
- 15 miles to Jacksonville International Airport
- Proximity to JAXPORT's three marine terminals
- Abundant regional labor pool
- Pro-growth local government
- Located within FTZ No. 64, with the ability to apply for significant savings on imported cargo shipments or manufacturing and distribution operations
- No state or local personal income tax
- No inventory tax