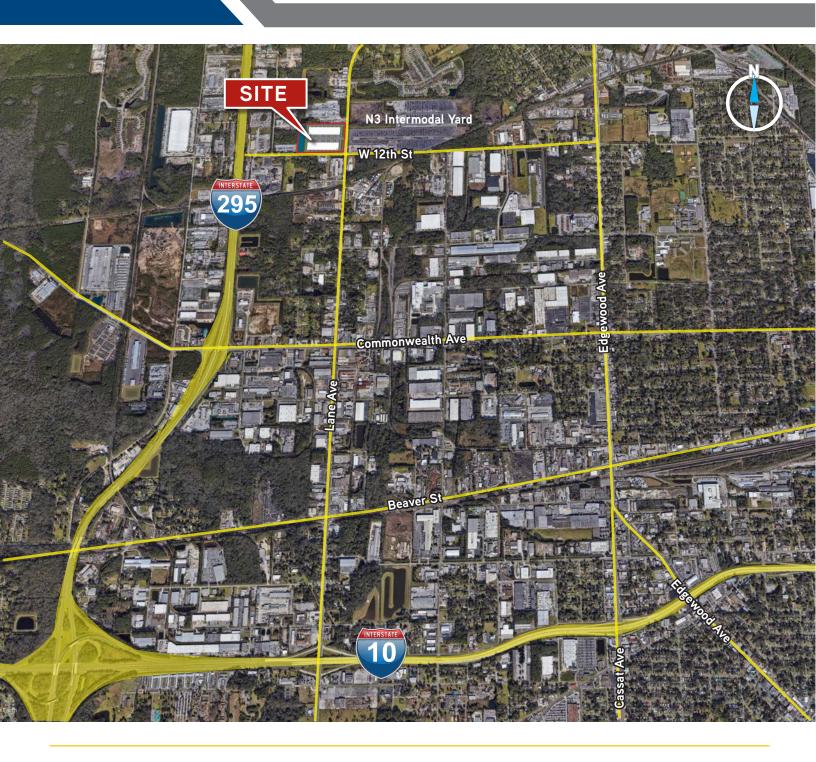

### Lane Ave. & W. 12th St.

#### STRATEGIC LOCATION

- Exceptional location in Jacksonville's Westside submarket, offering superior access to the Southeastern US via I-295, I-95 and I-10
- Ability to reach 61 million consumers in an 8-hour drive
- Easy connection to CSX, Norfolk Southern and Florida East Coast Rail intermodal facilities
- 15 miles to Jacksonville International Airport
- Proximity to JAXPORT's three marine terminals
- Abundant regional labor pool
- Pro-growth local government
- Located within FTZ No. 64, with the ability to apply for significant savings on imported cargo shipments or manufacturing and distribution operations
- No state or local personal income tax
- No inventory tax