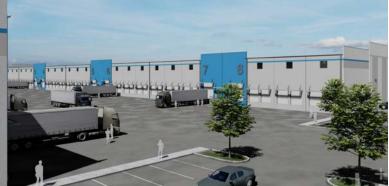

- Dock high doors: (48) 9' x 10' including Z guards and bumpers
- Shared 200' concrete truck court
- Truck court access via Lane Avenue
- Rear load configuration
- Auto parking: 365 including 9 accessible Expandable to 468
- Dual curb cuts on Lane Ave. and 12<sup>th</sup> St.