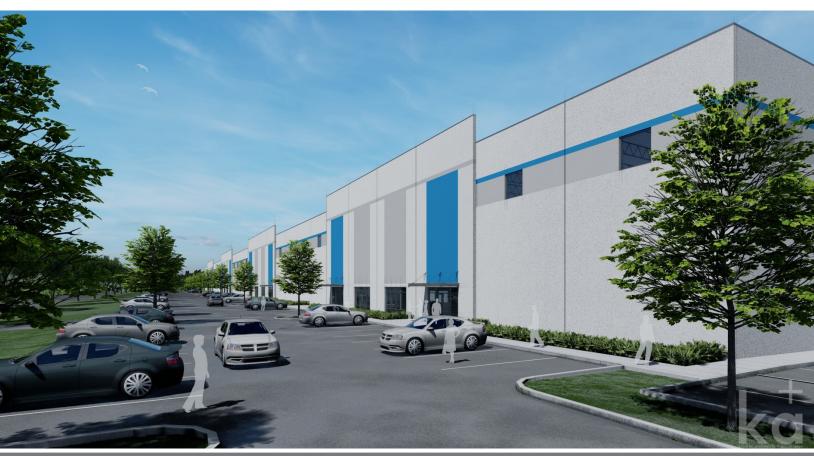

#### **Property Highlights**

- Building 1: 160,000± SF
- Building 2: 160,000± SF
- Dimensions: 800' x 200'
- Typical bay dimensions: 50' x 200' - 10,000 SF
- Flexible suite sizes starting at 20,000 SF
- Spec office: 1,623 SF
- Tilt-up concrete construction
- Clerestory windows
- Clear height: 30'

- Electric: 3,500 amps
- Sprinkler: ESFR
- LED lighting:
   30 foot candles
- Roof: 60 mil TPO
- Roof insulation: R21
- Slab: 6" concrete 4k PSI
- Column spacing: 50' x 50'
- BTS dock packages available
- BTS 12' x 14' drive-in available

- Dock high doors: (48) 9' x 10' including Z guards and bumpers
- Shared 200' concrete truck court
- Truck court access via Lane Avenue
- Rear load configuration
- Auto parking: 365 including 9 accessible Expandable to 468
- Dual curb cuts on Lane Ave. and 12<sup>th</sup> St.