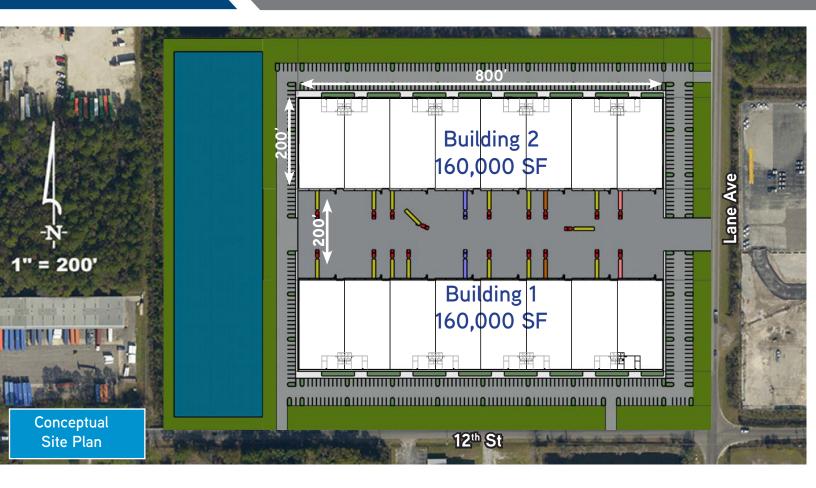

#### **Property Highlights**

- Building 1: 160,000± SF
- Building 2: 160,000± SF
- Dimensions: 800' x 200'
- Typical bay dimensions: 50' x 200' - 10,000 SF
- Flexible suite sizes starting at 20,000 SF
- Spec office: 1,623 SF
- Tilt-up concrete construction
- Clerestory windows
- Clear height: 30'

- Dock high doors: (48) 9' x 10' including Z guards and bumpers
- Shared 200' concrete truck court
- Truck court access via Lane Avenue
- Rear load configuration
- Auto parking: 365 including 9 accessible Expandable to 468
- Dual curb cuts on Lane Ave. and 12<sup>th</sup> St.