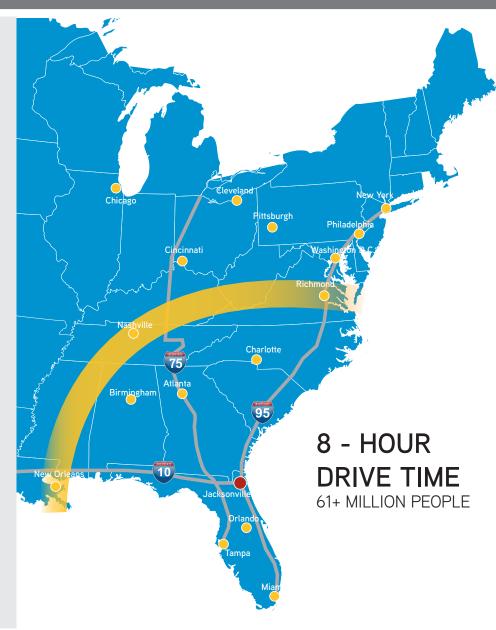

#### STRATEGIC LOCATION

- Exceptional location in Jacksonville's Westside submarket, offering superior access to the Southeastern US via I-295, I-95 and I-10
- Ability to reach 61 million consumers in an 8-hour drive
- Easy connection to CSX, Norfolk Southern and Florida East Coast Rail intermodal facilities
- 15 miles to Jacksonville International Airport
- Proximity to JAXPORT's three marine terminals
- Abundant regional labor pool
- Pro-growth local government
- Located within FTZ No. 64, with the ability to apply for significant savings on imported cargo shipments or manufacturing and distribution operations
- No state or local personal income tax
- No inventory tax