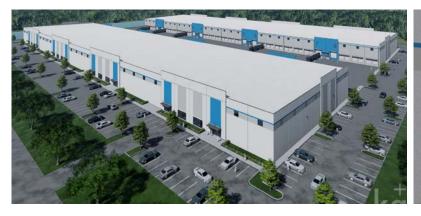

#### **Property Highlights**

- Building 1: 160,000± SF
- Building 2: 160,000± SF
- Dimensions: 800' x 200'
- Typical bay dimensions: 50' x 200' - 10,000 SF
- Flexible suite sizes starting at 20,000 SF
- Spec office: 1,623 SF
- Tilt-up concrete construction
- Clerestory windows
- Clear height: 30'

- Electric: 3,500 amps
- Sprinkler: ESFR
- LED lighting:
   30 foot candles
- Roof: 60 mil TPO
- Roof insulation: R21
- Slab: 6" concrete 4k PSI
- Column spacing: 50' x 50'
- BTS dock packages available
- BTS 12' x 14' drive-in available

- Dock high doors: (48) 9' x 10' including Z guards and bumpers
- Shared 200' concrete truck court
- Truck court access via Lane Avenue
- Rear load configuration
- Auto parking: 365 including 9 accessible Expandable to 468
- Dual curb cuts on Lane Ave. and 12<sup>th</sup> St.