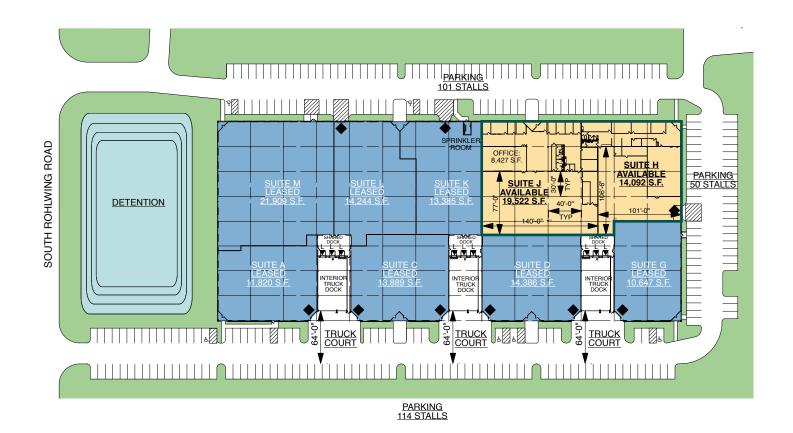

# 33,614 SF (DIVISIBLE)

### **FACILITY**

- 133,892 SF building
- 33,614 SF available (divisible)
- 15,059 SF office area (can be reduced)
- 18' clear height
- 3 shared interior docks
- 1 drive-in door
- +/- 66 car spaces