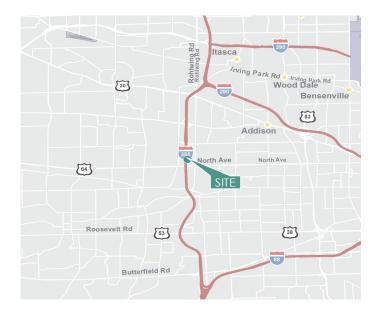

### LOCATION

- Immediate access to I-355 via North Avenue (Route 64)
- Close proximity to other major highways