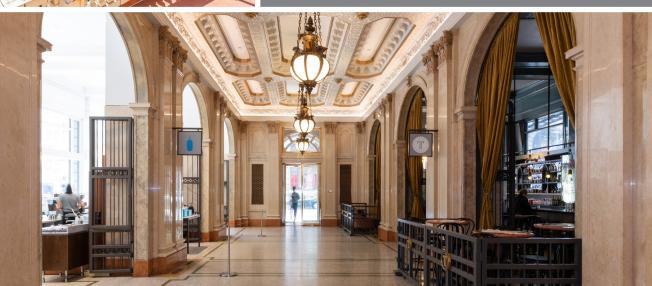

## THE BUILDING

landmark and exquisite 19th century French

It has a total of 118,100 square feet of highly

exceptional ground floor retail amenities including a sophisticated cocktail lounge and eatery, The Treasury and wildly-popular Blue Bottle Coffee, and the Shota, a Japanese sushi restaurant with seasonal items flown in from the Toyosu Fish Market in Tokyo.