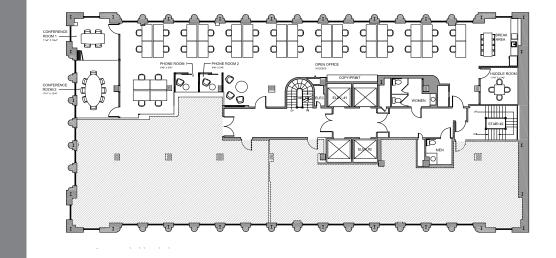

## SUITE **900** 8,973 RSF

- 3 medium conference room
  3 medium conference rooms
  1 large conference room
  Large open kitchen
  Open area for +/- 65 workstations