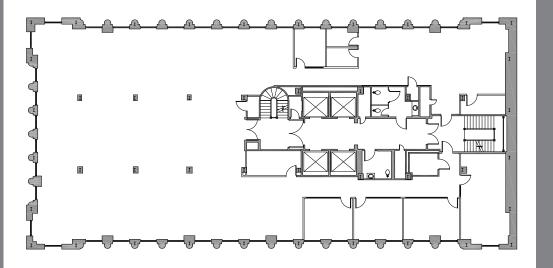

## SUITE **1002** 4,119 RSF

- Spec suite underwayDelivering +/- 11/1/19

The Penthouse Suite

FLOOR 14 1,399 RSF

FLOOR 15 3,928 RSF

DECK 1,000 RSF

6,327 RSF MUST LEASE TOGETHER

- Rare top floor penthouse with large private terrace
  Mix of conference, open, and office space
  Space for up to +/- 40 workstations
  Vacant new