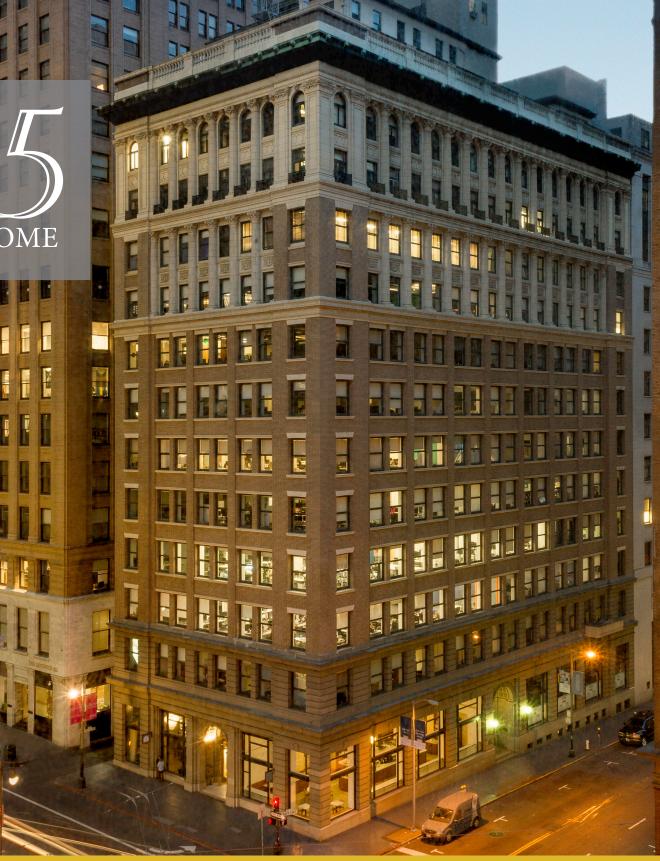

## THE BUILDING

landmark and exquisite 19th century French

It has a total of 118,100 square feet of highly

exceptional ground floor retail amenities including a sophisticated cocktail lounge and eatery, The Treasury and wildly-popular Blue Bottle Coffee, and the Shota, a Japanese sushi restaurant with seasonal items flown in from the Toyosu Fish Market in Tokyo.

There are 14 stories with the penthouse space located on both the 14th & 15th floor. The property is located less than one block from Market Street, home to San Francisco's Vast public transit network offering excellent connectivity to the entire Bay Area