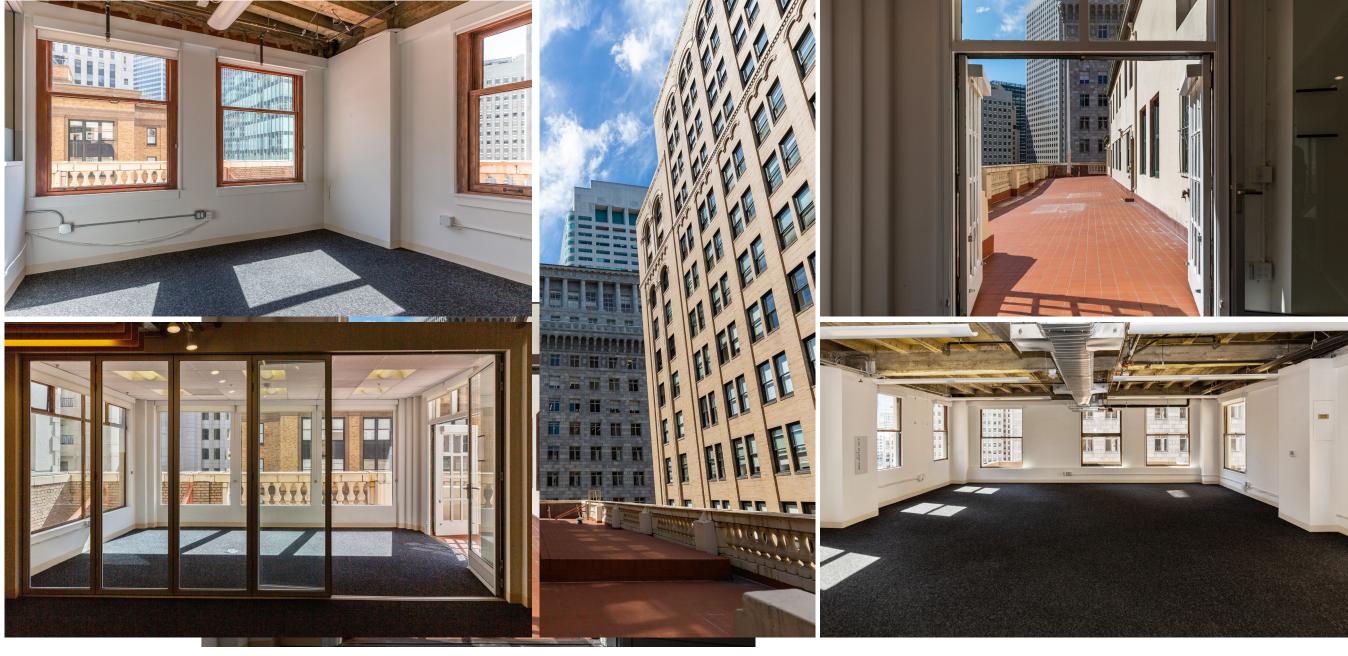

## SUITE **1002** 4,119 RSF

- Spec suite underwayDelivering +/- 11/1/19

The Penthouse Suite

FLOOR 14 1,399 RSF

FLOOR 15 3,928 RSF

DECK 1,000 RSF

6,327 RSF MUST LEASE TOGETHER

- Rare top floor penthouse with large private terrace
  Mix of conference, open, and office space
  Space for up to +/- 40 workstations
  Vacant new