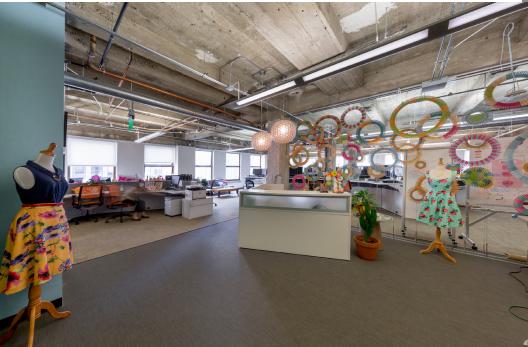

### San Francisco's premier creative boutique building

Exceptional Location, Steps away from BART/Muni/Bus/Rail

bike storage

Exposed concrete floor, ceilings, and brick

Showers on site

Operable copper-clad windows