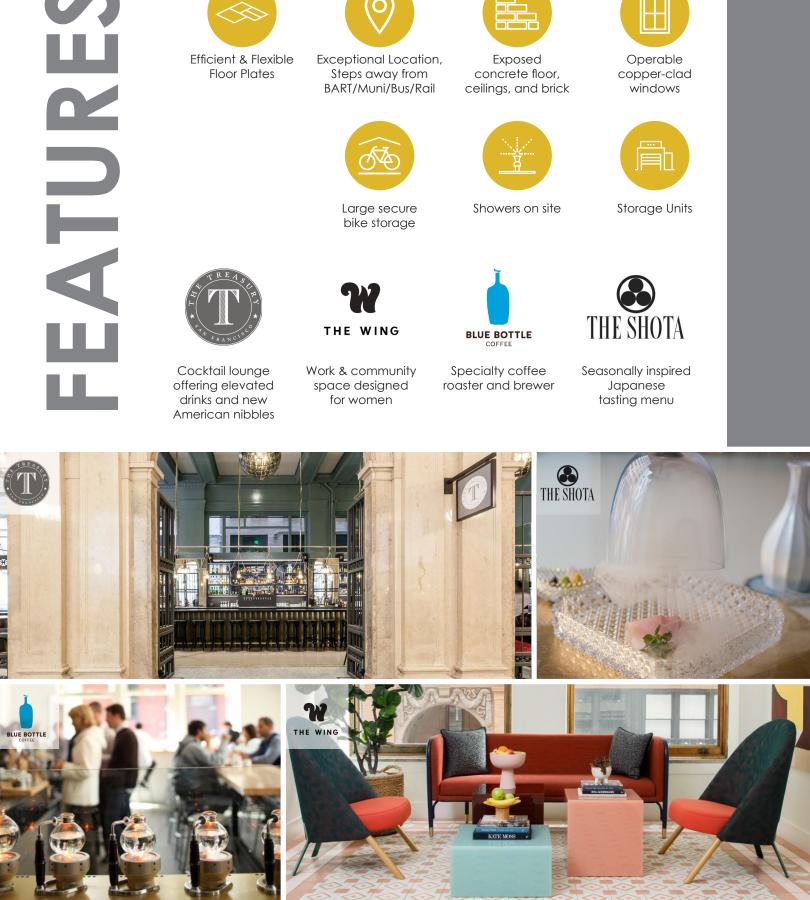

# PROPERTY

Efficient & Flexible Floor Plates

Large secure

Cocktail lounge offering elevated drinks and new

Work & community space designed for women

115

15

### San Francisco's premier creative boutique building

Exceptional Location, Steps away from BART/Muni/Bus/Rail

bike storage

Exposed concrete floor, ceilings, and brick

Showers on site

Operable copper-clad windows

Storage Units

Specialty coffee roaster and brewer

Seasonally inspired Japanese tasting menu