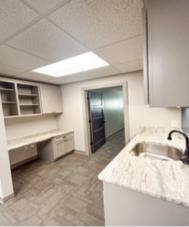

### PROPERTY HIGHLIGHTS

- Allows for easy access to/from Memorial Parkway.
- Ample surface parking.
- Suite 1 is mostly open with one private office as well as a break/kitchen area.
- Suite 2 offers a mixture of private offices, an executive suite, as well as two conference rooms. The space also has large reception area, and has an open area for potential work stations.
- Suites 1 & 2 can be combined.
- Suite 5 is mostly open with a private office in the rear section of the space.
- Suite 6 is has four private offices as well as a large open area for potential work stations.
- Suites 5 & 6 can be combined.
- Each space already contains access controls that can be programmed by tenant.

#### SPACE AVAILABLE

Approx. 8,375 SF in total available space. Suite 1: 2,500 SF Suite 2: 3,000 SF Suite 5: 975 SF Suite 6: 1,900 SF

CALL FOR PRICING