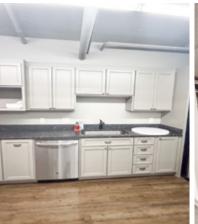

### PROPERTY HIGHLIGHTS

- Allows for easy access to/from Memorial Parkway.
- Ample surface parking.
- Suite 1 is mostly open with one private office as well as a break/kitchen area.
- Suite 2 offers a mixture of private offices, an executive suite, as well as two conference rooms. The space also has large reception area, and has an open area for potential work stations.
- Suites 1 & 2 can be combined.
- Suite 5 is mostly open with a private office in the rear section of the space.
- Suite 6 is has four private offices as well as a large open area for potential work stations.
- Suites 5 & 6 can be combined.
- Each space already contains access controls that can be programmed by tenant.

#### SPACE AVAILABLE

Approx. 8,375 SF in total available space. Suite 1: 2,500 SF Suite 2: 3,000 SF Suite 5: 975 SF Suite 6: 1,900 SF

CALL FOR PRICING