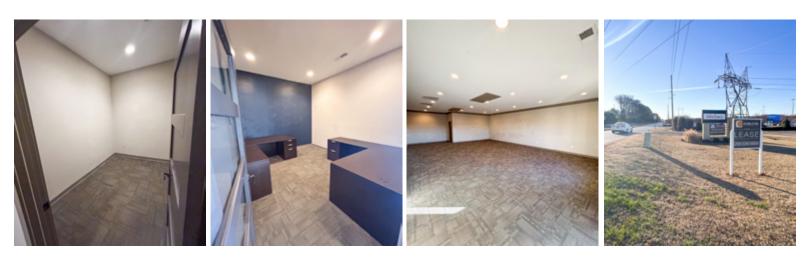

### PROPERTY HIGHLIGHTS

- Allows for easy access to/from Memorial Parkway.
- Ample surface parking.
- Suite 1 is mostly open with one private office as well as a break/kitchen area.
- Suite 2 offers a mixture of private offices, an executive suite, as well as two conference rooms. The space also has large reception area, and has an open area for potential work stations.
- Suites 1 & 2 can be combined.
- Suite 5 is mostly open with a private office in the rear section of the space.
- Suite 6 is has four private offices as well as a large open area for potential work stations.
- Suites 5 & 6 can be combined.
- Each space already contains access controls that can be programmed by tenant.

### **ABOUT THE PROPERTY**

3005 L&N Drive is an office building near Huntsville's downtown business district next to the corner of Drake Avenue and L&N Drive.