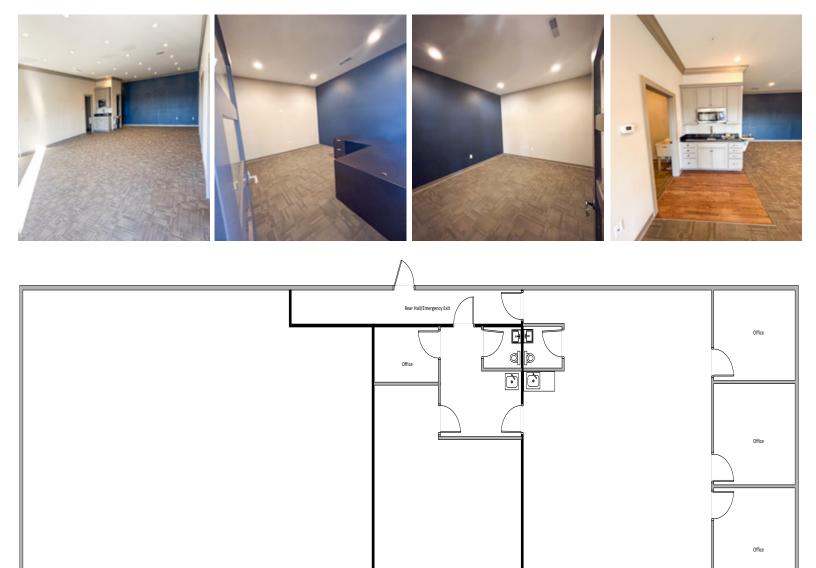

### PROPERTY HIGHLIGHTS

- Allows for easy access to/from Memorial Parkway.
- Ample surface parking.
- Suite 1 is mostly open with one private office as well as a break/kitchen area.
- Suite 2 offers a mixture of private offices, an executive suite, as well as two conference rooms. The space also has large reception area, and has an open area for potential work stations.
- Suites 1 & 2 can be combined.
- Suite 5 is mostly open with a private office in the rear section of the space.
- Suite 6 is has four private offices as well as a large open area for potential work stations.
- Suites 5 & 6 can be combined.
- Each space already contains access controls that can be programmed by tenant.

#### FOR MORE INFORMATION CONTACT

Walker Purvis 256-384-7606 walker@crunkletonassociates.com Wesley Crunkleton, CPM 256-536-8809 wesley@crunkletonassociates.com

Suite 5 975 sq/ft

## SECOND FLOOR

Suite 6 1900 sq/ft