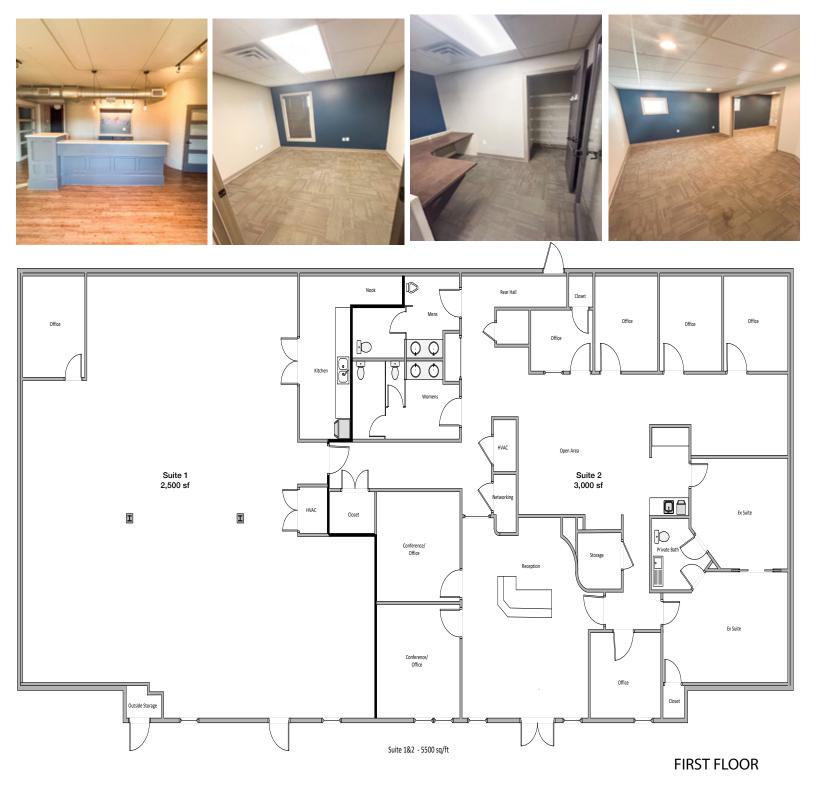

### PROPERTY HIGHLIGHTS

- Allows for easy access to/from Memorial Parkway.
- Ample surface parking.
- Suite 1 is mostly open with one private office as well as a break/kitchen area.
- Suite 2 offers a mixture of private offices, an executive suite, as well as two conference rooms. The space also has large reception area, and has an open area for potential work stations.
- Suites 1 & 2 can be combined.
- Suite 5 is mostly open with a private office in the rear section of the space.
- Suite 6 is has four private offices as well as a large open area for potential work stations.
- Suites 5 & 6 can be combined.
- Each space already contains access controls that can be programmed by tenant.

#### SPACE AVAILABLE

Approx. 8,375 SF in total available space. Suite 1: 2,500 SF Suite 2: 3,000 SF Suite 5: 975 SF Suite 6: 1,900 SF

CALL FOR PRICING