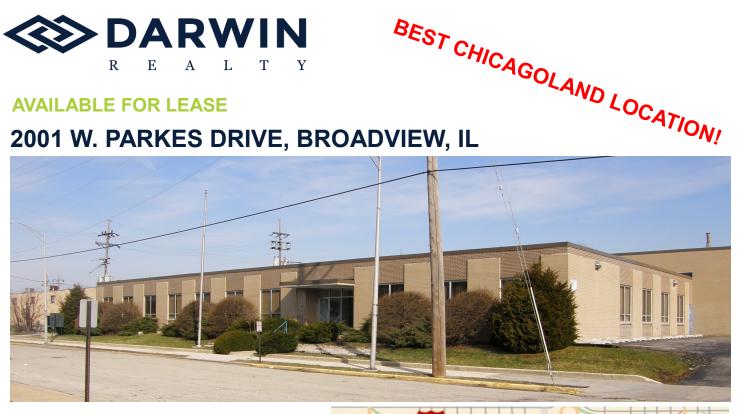

#### **AVAILABLE FOR LEASE**

## 2001 W. PARKES DRIVE, BROADVIEW, IL



290

#### **BUILDING SPECIFICATIONS**

|                    |                                                    | Wind and the                                                                                         | Lexingto                                               |
|--------------------|----------------------------------------------------|------------------------------------------------------------------------------------------------------|--------------------------------------------------------|
| Building Size:     | 53,284 SF                                          | Gladstone St.                                                                                        |                                                        |
| Office:            | 10,500 SF