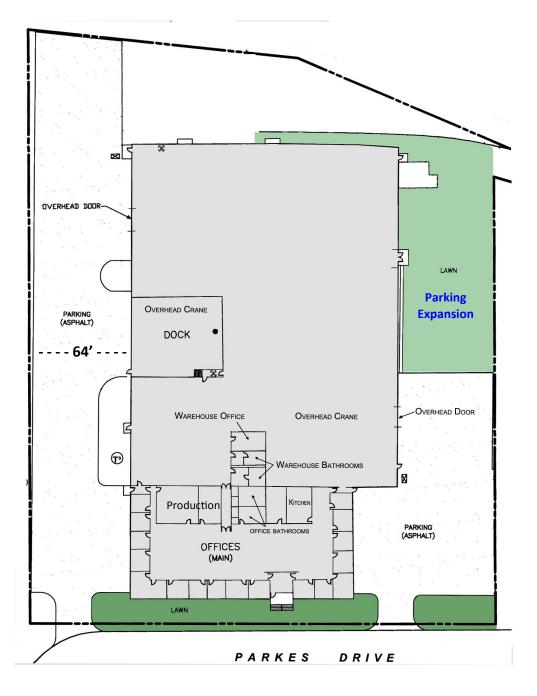

#### **BUILDING SPECIFICATIONS**

|                    |                                                    | Wind and the                                                                                         | Lexingto                                               |
|--------------------|----------------------------------------------------|------------------------------------------------------------------------------------------------------|--------------------------------------------------------|
| Building Size:     | 53,284 SF                                          | Gladstone St.                                                                                        |                                                        |
| Office:            | 10,500 SF                                          |                                                                                                      | Filmore St.                                            |
| Land:              | 2.7 Acres                                          | Glen Oak<br>Cemetary                                                                                 | Filmore St.<br>High St.                                |
| Ceiling Height:    | 18' Clear                                          |                                                                                                      | S                                                      |
| Loading:           | 4 Interior Docks w/ Levelers<br>2 Drive-in Doors   | Balmoral Ave.<br>Westchester Blvd                                                                    | Braga Dr.                                              |
| Power:             | 400a; 277/480v; 3-phase<br>200a; 120/240v; 3-phase | Gardhe                                                                                               | III Str Ave.                                           |
| Parking:           | 90 cars                                            | Dover St.                                                                                            | W. Cermak Road                                         |
| Sprinkler:         | Fully                                              | FEATURES                                                                                             |                                                        |
| Heat:              | Gas                                                | Free-standing masonry building                                                                       | 13 miles to C                                          |
| Real Estate Taxes: | \$1.21 psf (2016 paid in 2017)                     | 6" Reinforced concrete floors                                                                        | • 14 miles to C                                        |
| Lease Rate:        | \$3.95 psf net                                     | <ul> <li>Minutes from I-290 / I-294</li> <li>(1) 2-ton crane</li> <li>Skilled labor force</li> </ul> | <ul> <li>4-way interch</li> <li>25th Avenue</li> </ul> |