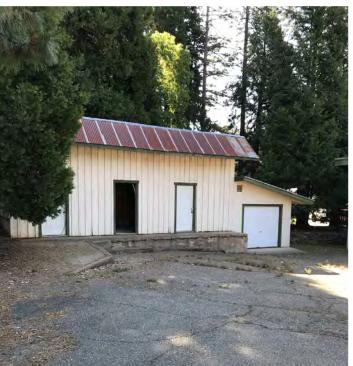

## PROPERTY HIGHLIGHTS

**AVAILABLE FOR SALE** 

4515 PONY EXPRESS TRAIL, CAMINO, CA 95709

- The property enjoys excellent exposure on Pony Express Trail and is a short distance to Highway 50
- Located just North of Carson Road
- ±1.8 Acres of Land
- ± 7 dwellings on property
- APN: 043-330-002-000