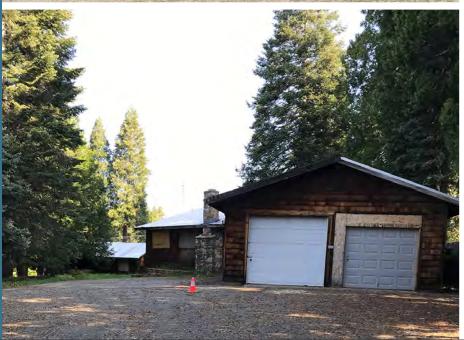

## PROPERTY HIGHLIGHTS

**AVAILABLE FOR SALE** 

4515 PONY EXPRESS TRAIL, CAMINO, CA 95709

- The property enjoys excellent exposure on Pony Express Trail and is a short distance to Highway 50
- Located just North of Carson Road
- ±1.8 Acres of Land
- ± 7 dwellings on property
- APN: 043-330-002-000