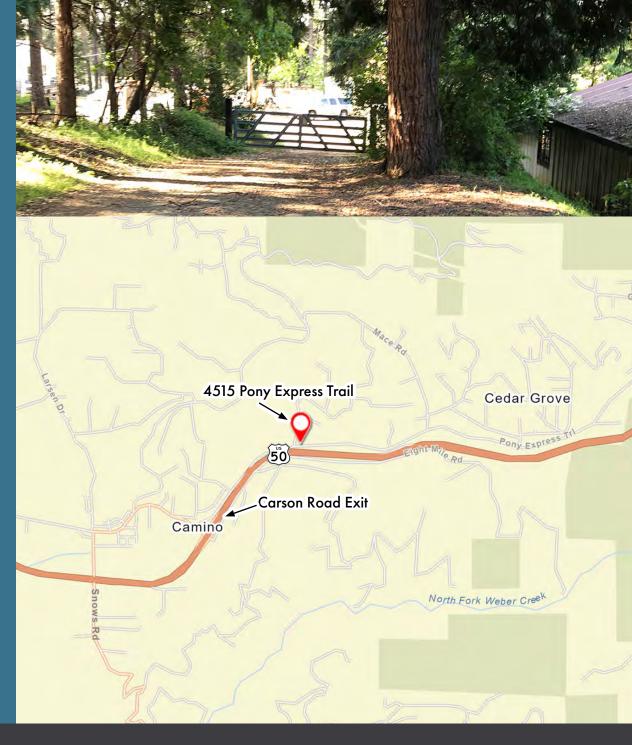

## PROPERTY HIGHLIGHTS

**AVAILABLE FOR SALE** 

4515 PONY EXPRESS TRAIL, CAMINO, CA 95709

- The property enjoys excellent exposure on Pony Express Trail and is a short distance to Highway 50
- Located just North of Carson Road
- ±1.8 Acres of Land
- ± 7 dwellings on property
- APN: 043-330-002-000