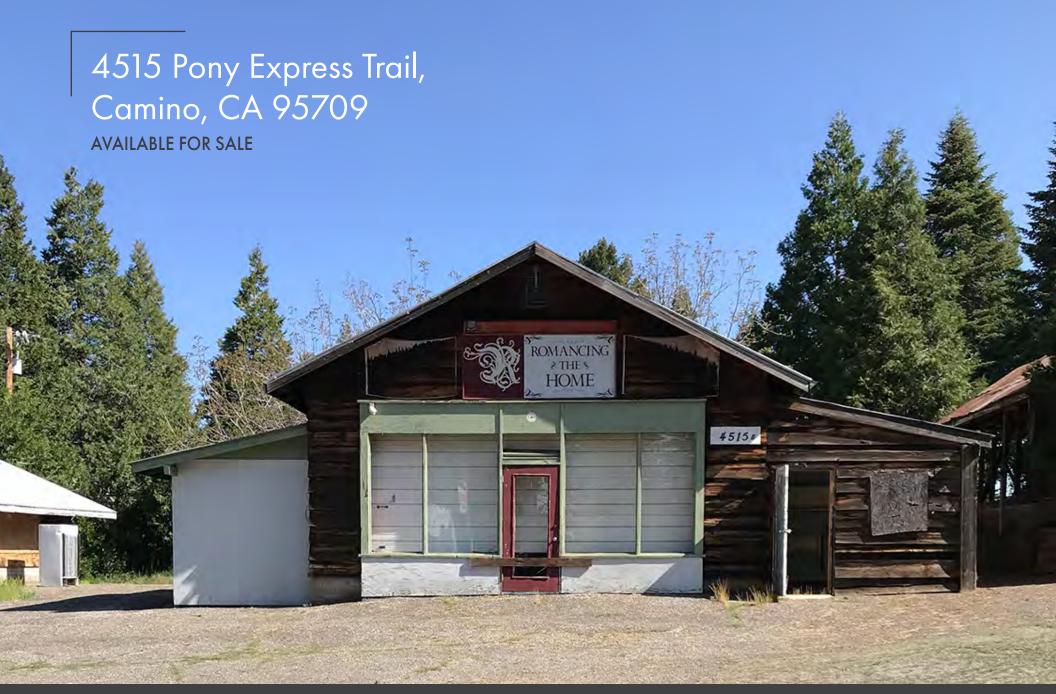

## PROPERTY HIGHLIGHTS

**AVAILABLE FOR SALE** 

4515 PONY EXPRESS TRAIL, CAMINO, CA 95709

- The property enjoys excellent exposure on Pony Express Trail and is a short distance to Highway 50
- Located just North of Carson Road
- ±1.8 Acres of Land
- ± 7 dwellings on property
- APN: 043-330-002-000

**PURCHASE PRICE: \$313,000** 