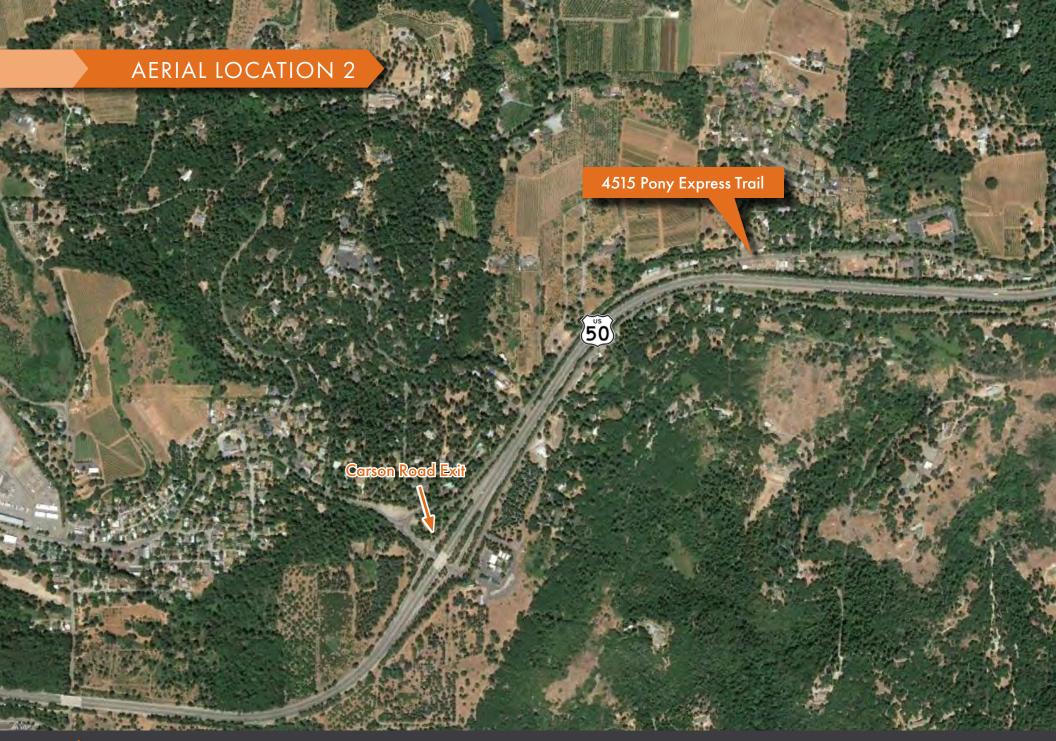

## PROPERTY HIGHLIGHTS

**AVAILABLE FOR SALE** 

4515 PONY EXPRESS TRAIL, CAMINO, CA 95709

- The property enjoys excellent exposure on Pony Express Trail and is a short distance to Highway 50
- Located just North of Carson Road
- ±1.8 Acres of Land
- ± 7 dwellings on property
- APN: 043-330-002-000