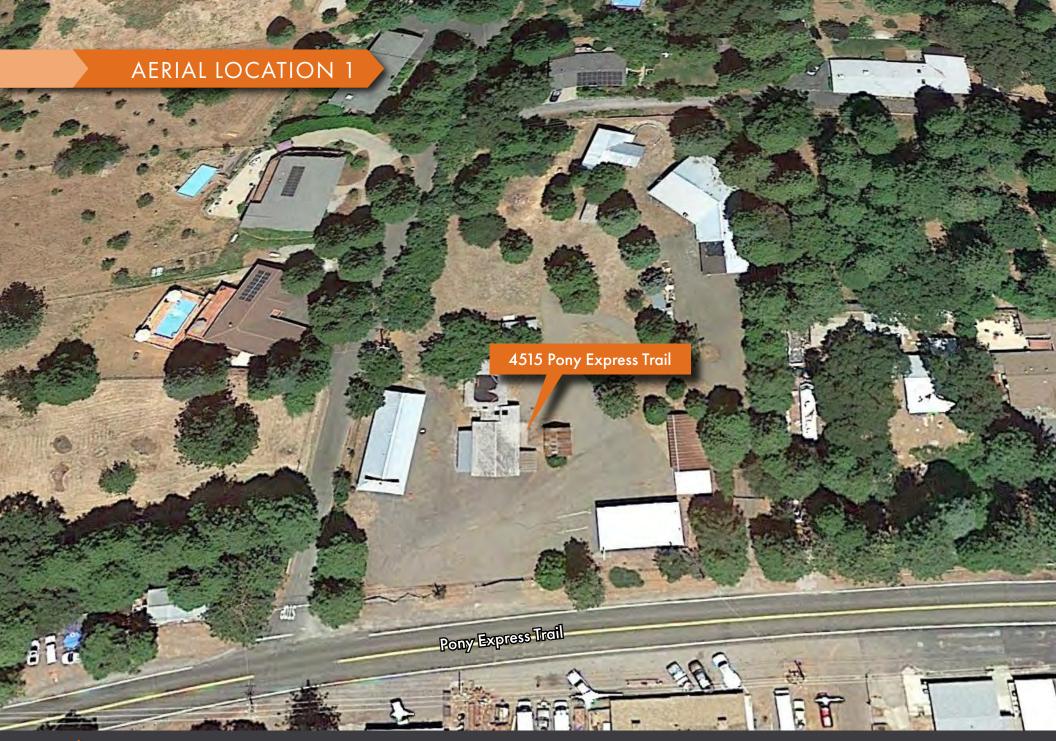

## PROPERTY HIGHLIGHTS

**AVAILABLE FOR SALE** 

4515 PONY EXPRESS TRAIL, CAMINO, CA 95709

- The property enjoys excellent exposure on Pony Express Trail and is a short distance to Highway 50
- Located just North of Carson Road
- ±1.8 Acres of Land
- ± 7 dwellings on property
- APN: 043-330-002-000