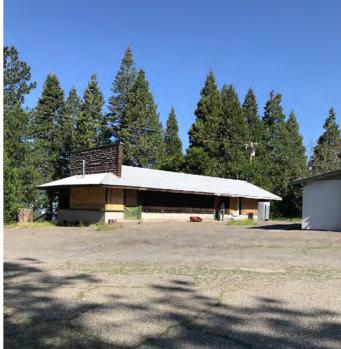

## PROPERTY HIGHLIGHTS

**AVAILABLE FOR SALE** 

4515 PONY EXPRESS TRAIL, CAMINO, CA 95709

- The property enjoys excellent exposure on Pony Express Trail and is a short distance to Highway 50
- Located just North of Carson Road
- ±1.8 Acres of Land
- ± 7 dwellings on property
- APN: 043-330-002-000