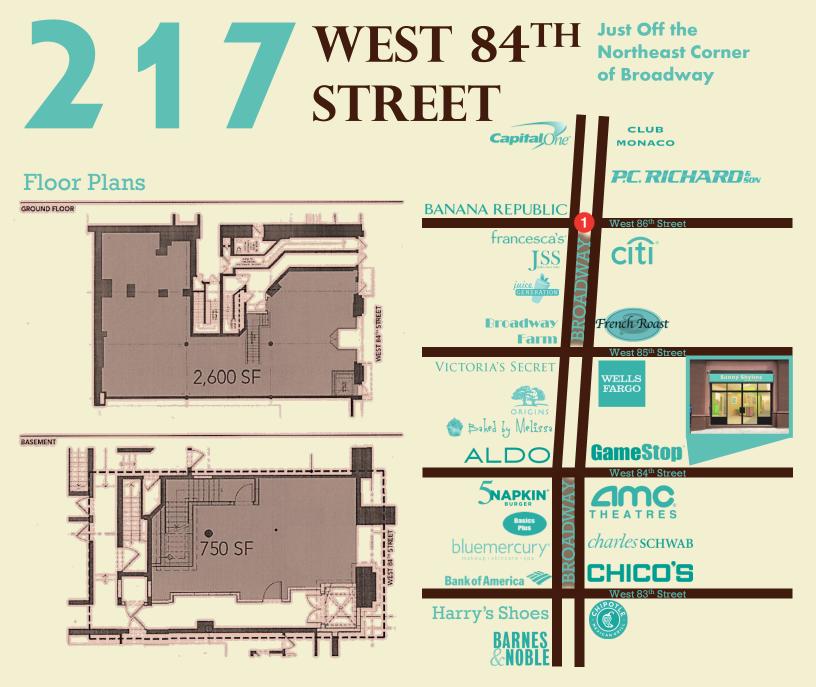

# WEST 84<sup>TH</sup> STREET

**Just Off the Northeast Corner** of Broadway

### **Approximate Size:**

2,600 SF - Ground floor 750 SF - Basement

# **Neighboring Tenants:**

AMC Theatres, Harry's Shoes, Barnes & Noble, Zabar's, French Roast, 5 Napkin Burger, Baked by Melissa, Victoria's Secret, Aldo

For More Information, Please Contact Exclusive Agents: