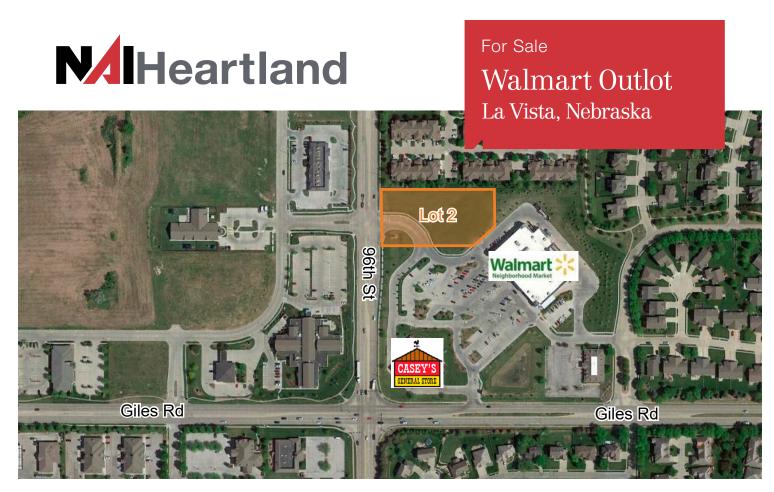

## NEC 96th Street & Giles Road La Vista, Nebraska

- Lot 2 | 1.64 Acres (usable 1.16 Acres)
- Zoned C-1 Shopping Center District
- Office, retail, restaurant, drive thru permitted
- Walmart Neighborhood Market anchored
- Great visibility & access