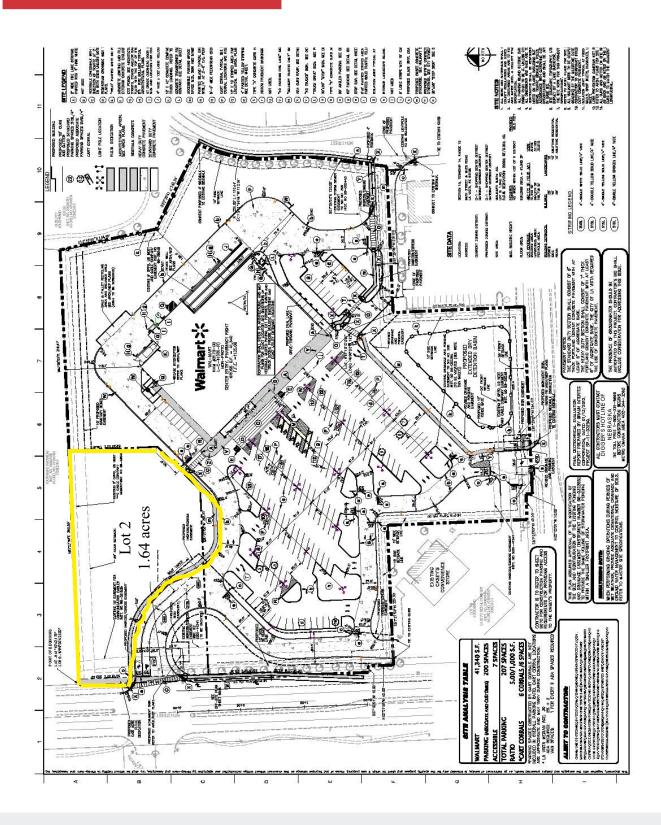

## NEC 96th Street & Giles Road La Vista, Nebraska

- Lot 2 | 1.64 Acres (usable 1.16 Acres)
- Zoned C-1 Shopping Center District
- Office, retail, restaurant, drive thru permitted
- Walmart Neighborhood Market anchored
- Great visibility & access